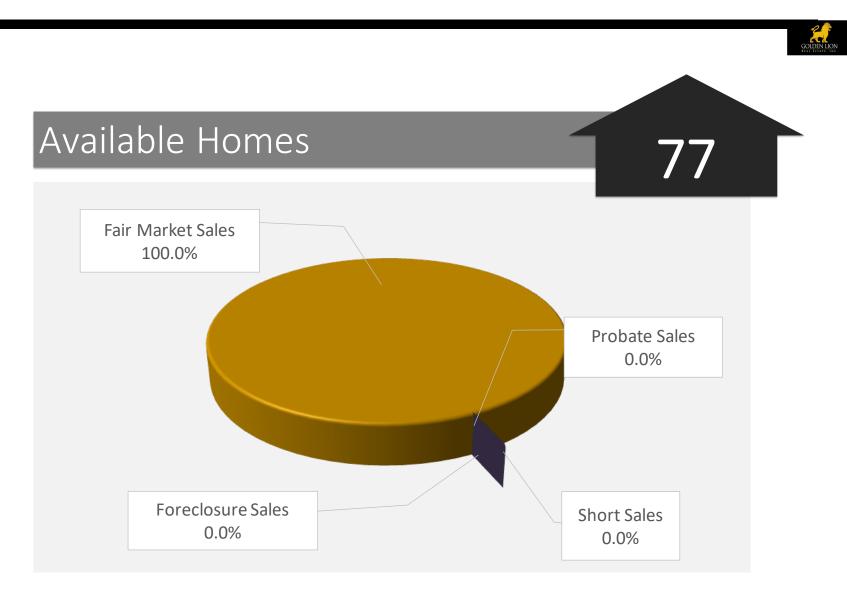

### MANTECA REAL ESTATE SALES SUMMARY

| Prepared:              | 03/13/23                                 |            |                                       |
|------------------------|------------------------------------------|------------|---------------------------------------|
| 7                      | 7 Available Hon                          | nes        |                                       |
| Existing Financing     | Homes                                    | Percentage |                                       |
| Fair Market Sales      | 77                                       | 100.0%     | Fair Market Sales                     |
| Probate Sales          | 0                                        | 0.0%       | 100.0%                                |
| Short Sales            | 0                                        | 0.0%       | Probate Sales                         |
| Foreclosure Sales      | 0                                        | 0.0%       | 0.0%                                  |
|                        |                                          | 100.0%     |                                       |
| Low<br>Average<br>High | \$ 386,000<br>\$ 749,623<br>\$ 3,650,000 |            |                                       |
| Average DOM:           | ÷ 5,050,000<br>67.0                      |            | Foreclosure Sales Short Sales         |
|                        |                                          |            | 0.0%                                  |
| Occupancy              | Homes                                    | Percentage |                                       |
| Occupied               | 66                                       | 85.7%      | <b>29</b> Listed in the past 30 days. |
| Vacant                 | 11                                       | 14.3%      | <b>47</b> Listed in the past 60 days. |