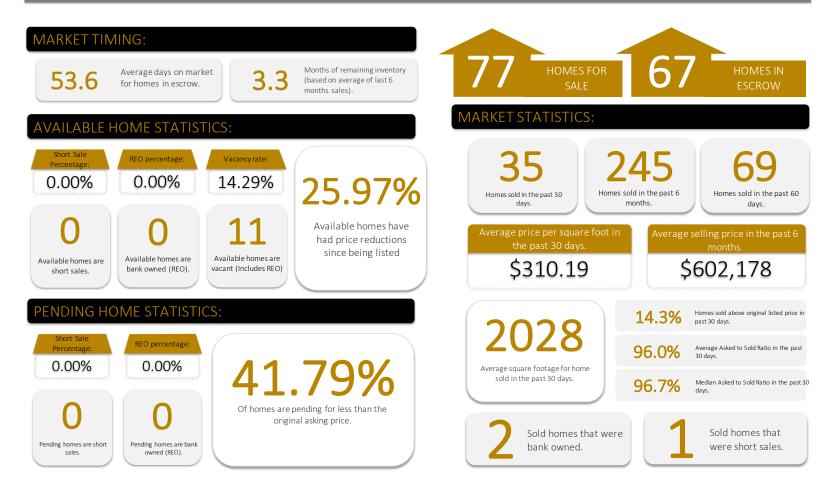

### MANTECA REAL ESTATE SALES SUMMARY

| Prepared:              | 03/13/23                                 |            |                                       |
|------------------------|------------------------------------------|------------|---------------------------------------|
| 7                      | 7 Available Hon                          | nes        |                                       |
| Existing Financing     | Homes                                    | Percentage |                                       |
| Fair Market Sales      | 77                                       | 100.0%     | Fair Market Sales                     |
| Probate Sales          | 0                                        | 0.0%       | 100.0%                                |
| Short Sales            | 0                                        | 0.0%       | Probate Sales                         |
| Foreclosure Sales      | 0                                        | 0.0%       | 0.0%                                  |
|                        |                                          | 100.0%     |                                       |
| Low<br>Average<br>High | \$ 386,000<br>\$ 749,623<br>\$ 3,650,000 |            |                                       |
| Average DOM:           | ÷ 5,050,000<br>67.0                      |            | Foreclosure Sales Short Sales         |
|                        |                                          |            | 0.0%                                  |
| Occupancy              | Homes                                    | Percentage |                                       |
| Occupied               | 66                                       | 85.7%      | <b>29</b> Listed in the past 30 days. |
| Vacant                 | 11                                       | 14.3%      | <b>47</b> Listed in the past 60 days. |

#### Sold Homes Summary

- 35 Sold in the past 30 days69 Sold in the past 60 days
  - 245 Sold in the past 6 months

Homes

161

31

8

38

7

Percentage

65.7%

12.7%

3.3%

15.5%

2.9%

**New Financing Type** 

Conventional

FHA

VA

Cash

Other

### MANTECA REAL ESTATE SALES SUMMARY

35 Homes sold in the past 30 days.\$602,178 Average selling price in the past 6 months.\$310.19 Average price per square foot in the past 30 days.

69 Homes sold in the past 60 days.245 Homes sold in the past 6 months.1 Sold homes that were short sales.

**2** Sold homes that were bank owned.

2028 Average square footage for home sold in the past 30 days.
14.3% Homes sold above original listed price in past 30 days.
96.0% Average Asked to Sold Ratio in the past 30 days.
96.7% Median Asked to Sold Ratio in the past 30 days.

| epared:                                                                                              |                                                                                                                        | 03/13/23                  |                        |                     |                                     |         |
|------------------------------------------------------------------------------------------------------|------------------------------------------------------------------------------------------------------------------------|---------------------------|------------------------|---------------------|-------------------------------------|---------|
| PRICE RANGE                                                                                          |                                                                                                                        | TOTAL IN PRICE<br>BRACKET | HOMES FOR<br>SALE      | HOMES IN<br>ESCROW  | % WITH OFFERS                       |         |
| \$0                                                                                                  | to                                                                                                                     | \$399,999                 | 5                      | 1                   | 4                                   | 80.00%  |
| \$400,000                                                                                            | to                                                                                                                     | \$424,999                 | 1                      | 1                   | 0                                   | 0.00%   |
| \$425,000                                                                                            | to                                                                                                                     | \$449,999                 | 4                      | 3                   | 1                                   | 25.00%  |
| \$450,000                                                                                            | to                                                                                                                     | \$474,999                 | 2                      | 1                   | 1                                   | 50.00%  |
| \$475,000                                                                                            | to                                                                                                                     | \$499,999                 | 6                      | 0                   | 6                                   | 100.00% |
| \$500,000                                                                                            | to                                                                                                                     | \$524,999                 | 3                      | 2                   | 1                                   | 33.33%  |
| \$525,000                                                                                            | to                                                                                                                     | \$549,999                 | 9                      | 5                   | 4                                   | 44.44%  |
| \$550,000                                                                                            | to                                                                                                                     | \$574,999                 | 5                      | 4                   | 1                                   | 20.00%  |
| \$575,000                                                                                            | to                                                                                                                     | \$599,999                 | 11                     | 3                   | 8                                   | 72.73%  |
| \$600,000                                                                                            | to                                                                                                                     | \$624,999                 | 10                     | 4                   | 6                                   | 60.00%  |
| \$625,000                                                                                            | to                                                                                                                     | \$649,999                 | 5                      | 3                   | 2                                   | 40.00%  |
| \$650,000                                                                                            | to                                                                                                                     | \$674,999                 | 8                      | 4                   | 4                                   | 50.00%  |
| \$675,000                                                                                            | to                                                                                                                     | \$699,999                 | 10                     | 5                   | 5                                   | 50.00%  |
| \$700,000                                                                                            | to                                                                                                                     | \$724,999                 | 7                      | 3                   | 4                                   | 57.14%  |
| \$725,000                                                                                            | to                                                                                                                     | \$749,999                 | 9                      | 3                   | 6                                   | 66.67%  |
| \$750,000                                                                                            | to                                                                                                                     | \$774,999                 | 10                     | 8                   | 2                                   | 20.00%  |
| \$775,000                                                                                            | to                                                                                                                     | \$799,999                 | 11                     | 6                   | 5                                   | 45.45%  |
| \$800,000                                                                                            | to                                                                                                                     | \$824,999                 | 5                      | 4                   | 1                                   | 20.00%  |
| \$825,000                                                                                            | to                                                                                                                     | \$849,999                 | 5                      | 3                   | 2                                   | 40.00%  |
| \$850,000                                                                                            | to                                                                                                                     | \$874,999                 | 2                      | 2                   | 0                                   | 0.00%   |
| \$875,000                                                                                            | to                                                                                                                     | \$899,999                 | 3                      | 3                   | 0                                   | 0.00%   |
| \$900,000                                                                                            | to                                                                                                                     | \$924,999                 | 1                      | 0                   | 1                                   | 100.00% |
| \$925,000                                                                                            | to                                                                                                                     | \$949,999                 | 2                      | 2                   | 0                                   | 0.00%   |
| \$950,000                                                                                            | to                                                                                                                     | \$974,999                 | 0                      | 0                   | 0                                   |         |
| \$975,000                                                                                            | to                                                                                                                     | \$999,999                 | 2                      | 2                   | 0                                   | 0.00%   |
| \$1,000,000                                                                                          |                                                                                                                        | and up                    | 8                      | 5                   | 3                                   | 37.50%  |
|                                                                                                      | TOTAL                                                                                                                  |                           | 144                    | 77                  | 67                                  | 46.53%  |
| ARKET TIMIN                                                                                          | G:                                                                                                                     |                           |                        |                     |                                     |         |
|                                                                                                      |                                                                                                                        | • ,                       | ket for homes in escro |                     |                                     |         |
|                                                                                                      |                                                                                                                        |                           | inventory (based on a  | iverage of last 6 m | onths sales).                       |         |
| AILABLE HO                                                                                           |                                                                                                                        |                           | short sales            | Short               | Sale Percentage:                    | 0.00%   |
| <ul><li>O Available homes are short sales.</li><li>O Available homes are bank owned (REO).</li></ul> |                                                                                                                        |                           | 51010                  | REO percentage:     | 0.00%                               |         |
| <b>11</b> Available homes are vacant (includes REO).                                                 |                                                                                                                        |                           |                        | Vacancy rate:       | 14.29%                              |         |
|                                                                                                      |                                                                                                                        |                           | e had price reductions | since being listed. |                                     |         |
| NDING HOM                                                                                            |                                                                                                                        |                           |                        |                     | Cala Dana d                         | 0.00%   |
| <ul><li>Pending homes are short sales.</li></ul>                                                     |                                                                                                                        |                           |                        | Short               | Sale Percentage:<br>REO percentage: |         |
|                                                                                                      | <ul><li>0 Pending homes are bank owned (REO).</li><li>41.79% Of homes are pending for less than the original</li></ul> |                           |                        |                     |                                     |         |