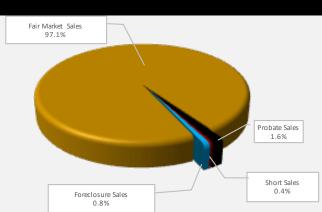

### MANTECA REAL ESTATE SALES SUMMARY

| Prepared:              | 03/13/23                                 |            |                                       |
|------------------------|------------------------------------------|------------|---------------------------------------|
| 7                      | 7 Available Hon                          | nes        |                                       |
| Existing Financing     | Homes                                    | Percentage |                                       |
| Fair Market Sales      | 77                                       | 100.0%     | Fair Market Sales                     |
| Probate Sales          | 0                                        | 0.0%       | 100.0%                                |
| Short Sales            | 0                                        | 0.0%       | Probate Sales                         |
| Foreclosure Sales      | 0                                        | 0.0%       | 0.0%                                  |
|                        |                                          | 100.0%     |                                       |
| Low<br>Average<br>High | \$ 386,000<br>\$ 749,623<br>\$ 3,650,000 |            |                                       |
| Average DOM:           | ÷ 5,050,000<br>67.0                      |            | Foreclosure Sales Short Sales         |
|                        |                                          |            | 0.0%                                  |
| Occupancy              | Homes                                    | Percentage |                                       |
| Occupied               | 66                                       | 85.7%      | <b>29</b> Listed in the past 30 days. |
| Vacant                 | 11                                       | 14.3%      | <b>47</b> Listed in the past 60 days. |