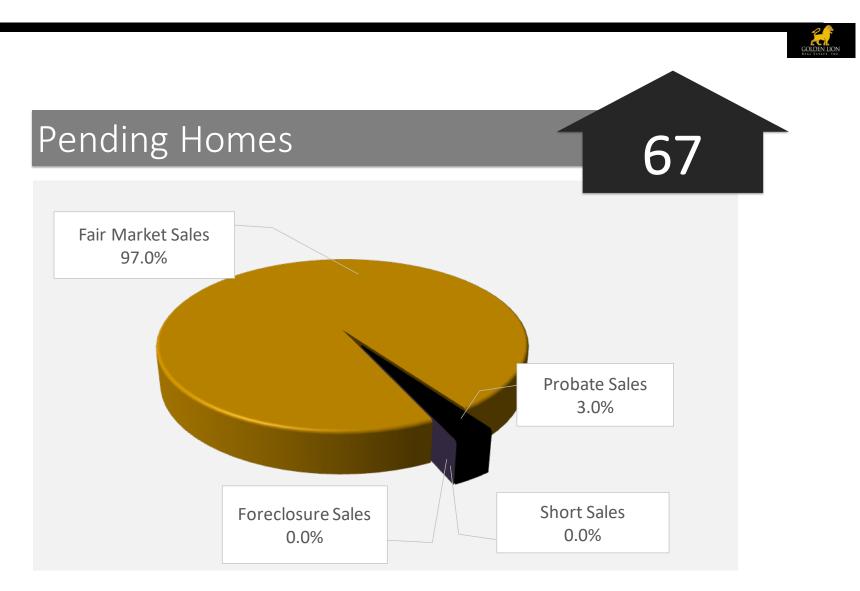

| epared:                                                                                              |                                                                                                                        | 03/13/23                  |                        |                     |                                     |         |
|------------------------------------------------------------------------------------------------------|------------------------------------------------------------------------------------------------------------------------|---------------------------|------------------------|---------------------|-------------------------------------|---------|
| PRICE RANGE                                                                                          |                                                                                                                        | TOTAL IN PRICE<br>BRACKET | HOMES FOR<br>SALE      | HOMES IN<br>ESCROW  | % WITH OFFERS                       |         |
| \$0                                                                                                  | to                                                                                                                     | \$399,999                 | 5                      | 1                   | 4                                   | 80.00%  |
| \$400,000                                                                                            | to                                                                                                                     | \$424,999                 | 1                      | 1                   | 0                                   | 0.00%   |
| \$425,000                                                                                            | to                                                                                                                     | \$449,999                 | 4                      | 3                   | 1                                   | 25.00%  |
| \$450,000                                                                                            | to                                                                                                                     | \$474,999                 | 2                      | 1                   | 1                                   | 50.00%  |
| \$475,000                                                                                            | to                                                                                                                     | \$499,999                 | 6                      | 0                   | 6                                   | 100.00% |
| \$500,000                                                                                            | to                                                                                                                     | \$524,999                 | 3                      | 2                   | 1                                   | 33.33%  |
| \$525,000                                                                                            | to                                                                                                                     | \$549,999                 | 9                      | 5                   | 4                                   | 44.44%  |
| \$550,000                                                                                            | to                                                                                                                     | \$574,999                 | 5                      | 4                   | 1                                   | 20.00%  |
| \$575,000                                                                                            | to                                                                                                                     | \$599,999                 | 11                     | 3                   | 8                                   | 72.73%  |
| \$600,000                                                                                            | to                                                                                                                     | \$624,999                 | 10                     | 4                   | 6                                   | 60.00%  |
| \$625,000                                                                                            | to                                                                                                                     | \$649,999                 | 5                      | 3                   | 2                                   | 40.00%  |
| \$650,000                                                                                            | to                                                                                                                     | \$674,999                 | 8                      | 4                   | 4                                   | 50.00%  |
| \$675,000                                                                                            | to                                                                                                                     | \$699,999                 | 10                     | 5                   | 5                                   | 50.00%  |
| \$700,000                                                                                            | to                                                                                                                     | \$724,999                 | 7                      | 3                   | 4                                   | 57.14%  |
| \$725,000                                                                                            | to                                                                                                                     | \$749,999                 | 9                      | 3                   | 6                                   | 66.67%  |
| \$750,000                                                                                            | to                                                                                                                     | \$774,999                 | 10                     | 8                   | 2                                   | 20.00%  |
| \$775,000                                                                                            | to                                                                                                                     | \$799,999                 | 11                     | 6                   | 5                                   | 45.45%  |
| \$800,000                                                                                            | to                                                                                                                     | \$824,999                 | 5                      | 4                   | 1                                   | 20.00%  |
| \$825,000                                                                                            | to                                                                                                                     | \$849,999                 | 5                      | 3                   | 2                                   | 40.00%  |
| \$850,000                                                                                            | to                                                                                                                     | \$874,999                 | 2                      | 2                   | 0                                   | 0.00%   |
| \$875,000                                                                                            | to                                                                                                                     | \$899,999                 | 3                      | 3                   | 0                                   | 0.00%   |
| \$900,000                                                                                            | to                                                                                                                     | \$924,999                 | 1                      | 0                   | 1                                   | 100.00% |
| \$925,000                                                                                            | to                                                                                                                     | \$949,999                 | 2                      | 2                   | 0                                   | 0.00%   |
| \$950,000                                                                                            | to                                                                                                                     | \$974,999                 | 0                      | 0                   | 0                                   |         |
| \$975,000                                                                                            | to                                                                                                                     | \$999,999                 | 2                      | 2                   | 0                                   | 0.00%   |
| \$1,000,000                                                                                          |                                                                                                                        | and up                    | 8                      | 5                   | 3                                   | 37.50%  |
|                                                                                                      | TOTAL                                                                                                                  |                           | 144                    | 77                  | 67                                  | 46.53%  |
| ARKET TIMIN                                                                                          | G:                                                                                                                     |                           |                        |                     |                                     |         |
|                                                                                                      |                                                                                                                        | • ,                       | ket for homes in escro |                     |                                     |         |
|                                                                                                      |                                                                                                                        |                           | inventory (based on a  | iverage of last 6 m | onths sales).                       |         |
| AILABLE HO                                                                                           |                                                                                                                        |                           | short sales            | Short               | Sale Percentage:                    | 0.00%   |
| <ul><li>O Available homes are short sales.</li><li>O Available homes are bank owned (REO).</li></ul> |                                                                                                                        |                           | 51010                  | REO percentage:     | 0.00%                               |         |
| <b>11</b> Available homes are vacant (includes REO).                                                 |                                                                                                                        |                           |                        | Vacancy rate:       | 14.29%                              |         |
|                                                                                                      |                                                                                                                        |                           | e had price reductions | since being listed. |                                     |         |
| NDING HOM                                                                                            |                                                                                                                        |                           |                        |                     | Cala Dana d                         | 0.00%   |
| <ul><li>Pending homes are short sales.</li></ul>                                                     |                                                                                                                        |                           |                        | Short               | Sale Percentage:<br>REO percentage: |         |
|                                                                                                      | <ul><li>0 Pending homes are bank owned (REO).</li><li>41.79% Of homes are pending for less than the original</li></ul> |                           |                        |                     |                                     |         |