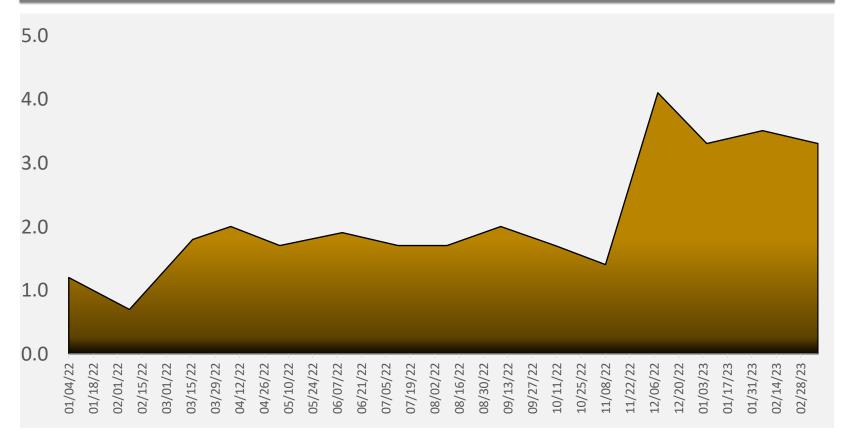

# Months of Remaining Inventory





## State of the Market



### MANTECA REAL ESTATE SALES SUMMARY

| Prepared:              | 03/13/23                                 |            |                                       |
|------------------------|------------------------------------------|------------|---------------------------------------|
| 7                      | 7 Available Hon                          | nes        |                                       |
| Existing Financing     | Homes                                    | Percentage |                                       |
| Fair Market Sales      | 77                                       | 100.0%     | Fair Market Sales                     |
| Probate Sales          | 0                                        | 0.0%       | 100.0%