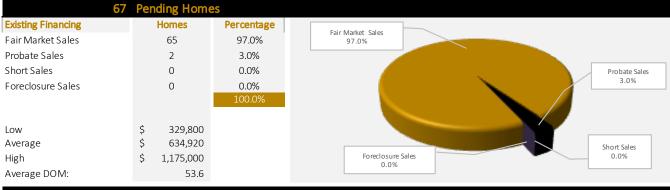

| epared:                                                                                              |                                                                                                                        | 03/13/23                  |                        |                     |                                     |         |
|------------------------------------------------------------------------------------------------------|------------------------------------------------------------------------------------------------------------------------|---------------------------|------------------------|---------------------|-------------------------------------|---------|
| PRICE RANGE                                                                                          |                                                                                                                        | TOTAL IN PRICE<br>BRACKET | HOMES FOR<br>SALE      | HOMES IN<br>ESCROW  | % WITH OFFERS                       |         |
| \$0                                                                                                  | to                                                                                                                     | \$399,999                 | 5                      | 1                   | 4                                   | 80.00%  |
| \$400,000                                                                                            | to                                                                                                                     | \$424,999                 | 1                      | 1                   | 0                                   | 0.00%   |
| \$425,000                                                                                            | to                                                                                                                     | \$449,999                 | 4                      | 3                   | 1                                   | 25.00%  |
| \$450,000                                                                                            | to                                                                                                                     | \$474,999                 | 2                      | 1                   | 1                                   | 50.00%  |
| \$475,000                                                                                            | to                                                                                                                     | \$499,999                 | 6                      | 0                   | 6                                   | 100.00% |
| \$500,000                                                                                            | to                                                                                                                     | \$524,999                 | 3                      | 2                   | 1                                   | 33.33%  |
| \$525,000                                                                                            | to                                                                                                                     | \$549,999                 | 9                      | 5                   | 4                                   | 44.44%  |
| \$550,000                                                                                            | to                                                                                                                     | \$574,999                 | 5                      | 4                   | 1                                   | 20.00%  |
| \$575,000                                                                                            | to                                                                                                                     | \$599,999                 | 11                     | 3                   | 8                                   | 72.73%  |
| \$600,000                                                                                            | to                                                                                                                     | \$624,999                 | 10                     | 4                   | 6                                   | 60.00%  |
| \$625,000                                                                                            | to                                                                                                                     | \$649,999                 | 5                      | 3                   | 2                                   | 40.00%  |
| \$650,000                                                                                            | to                                                                                                                     | \$674,999                 | 8                      | 4                   | 4                                   | 50.00%  |
| \$675,000                                                                                            | to                                                                                                                     | \$699,999                 | 10                     | 5                   | 5                                   | 50.00%  |
| \$700,000                                                                                            | to                                                                                                                     | \$724,999                 | 7                      | 3                   | 4                                   | 57.14%  |
| \$725,000                                                                                            | to                                                                                                                     | \$749,999                 | 9                      | 3                   | 6                                   | 66.67%  |
| \$750,000                                                                                            | to                                                                                                                     | \$774,999                 | 10                     | 8                   | 2                                   | 20.00%  |
| \$775,000                                                                                            | to                                                                                                                     | \$799,999                 | 11                     | 6                   | 5                                   | 45.45%  |
| \$800,000                                                                                            | to                                                                                                                     | \$824,999                 | 5                      | 4                   | 1                                   | 20.00%  |
| \$825,000                                                                                            | to                                                                                                                     | \$849,999                 | 5                      | 3                   | 2                                   | 40.00%  |
| \$850,000                                                                                            | to                                                                                                                     | \$874,999                 | 2                      | 2                   | 0                                   | 0.00%   |
| \$875,000                                                                                            | to                                                                                                                     | \$899,999                 | 3                      | 3                   | 0                                   | 0.00%   |
| \$900,000                                                                                            | to                                                                                                                     | \$924,999                 | 1                      | 0                   | 1                                   | 100.00% |
| \$925,000                                                                                            | to                                                                                                                     | \$949,999                 | 2                      | 2                   | 0                                   | 0.00%   |
| \$950,000                                                                                            | to                                                                                                                     | \$974,999                 | 0                      | 0                   | 0                                   |         |
| \$975,000                                                                                            | to                                                                                                                     | \$999,999                 | 2                      | 2                   | 0                                   | 0.00%   |
| \$1,000,000                                                                                          |                                                                                                                        | and up                    | 8                      | 5                   | 3                                   | 37.50%  |
|                                                                                                      | TOTAL                                                                                                                  |                           | 144                    | 77                  | 67                                  | 46.53%  |
| ARKET TIMIN                                                                                          | G:                                                                                                                     |                           |                        |                     |                                     |         |
|                                                                                                      |                                                                                                                        | • ,                       | ket for homes in escro |                     |                                     |         |
|                                                                                                      |                                                                                                                        |                           | inventory (based on a  | iverage of last 6 m | onths sales).                       |         |
| AILABLE HO                                                                                           |                                                                                                                        |                           | short sales            | Short               | Sale Percentage:                    | 0.00%   |
| <ul><li>O Available homes are short sales.</li><li>O Available homes are bank owned (REO).</li></ul> |                                                                                                                        |                           | 51010                  | REO percentage:     | 0.00%                               |         |
| <b>11</b> Available homes are vacant (includes REO).                                                 |                                                                                                                        |                           |                        | Vacancy rate:       | 14.29%                              |         |
|                                                                                                      |                                                                                                                        |                           | e had price reductions | since being listed. |                                     |         |
| NDING HOM                                                                                            |                                                                                                                        |                           |                        |                     | Cala Dana d                         | 0.00%   |
| <ul><li>Pending homes are short sales.</li></ul>                                                     |                                                                                                                        |                           |                        | Short               | Sale Percentage:<br>REO percentage: |         |
|                                                                                                      | <ul><li>0 Pending homes are bank owned (REO).</li><li>41.79% Of homes are pending for less than the original</li></ul> |                           |                        |                     |                                     |         |