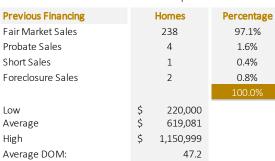

age DOM:           | ÷ 5,050,000<br>67.0                      |            | Foreclosure Sales Short Sales         |
|                        |                                          |            | 0.0%                                  |
| Occupancy              | Homes                                    | Percentage |                                       |
| Occupied               | 66                                       | 85.7%      | <b>29</b> Listed in the past 30 days. |
| Vacant                 | 11                                       | 14.3%      | <b>47</b> Listed in the past 60 days. |



#### Sold Homes Summary

- 35 Sold in the past 30 days69 Sold in the past 60 days
  - 245 Sold in the past 6 months

Homes

161

31

8

38

7

Percentage

65.7%

12.7%

3.3%

15.5%

2.9%



**New Financing Type** 

Conventional

FHA

VA

Cash

Other





### MANTECA REAL ESTATE SALES SUMMARY

35 Homes sold in the past 30 days.\$602,178 Average selling price in the past 6 months.\$310.19 Average price per square foot in the past 30 days.

69 Homes sold in the past 60 days.245 Homes sold in the past 6 months.1 Sold homes that were short sales.

**2** Sold homes that were bank owned.

2028 Average square footage for home sold in the past 30 days.
14.3% Homes sold above original listed price in past 30 days.
96.0% Average Asked to Sold Ratio in the past 30 days.
96.7% Median Asked to Sold Ratio in the past 30 days.

| epared:                                                                                              |