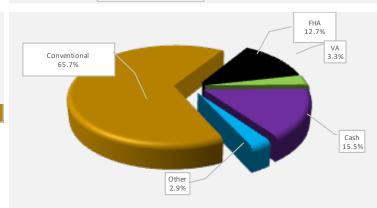

#### Sold Homes Summary

- 35 Sold in the past 30 days69 Sold in the past 60 days
  - 245 Sold in the past 6 months

Homes

161

31

8

38

7

Percentage

65.7%

12.7%

3.3%

15.5%

2.9%

**New Financing Type** 

Conventional

FHA

VA

Cash

Other