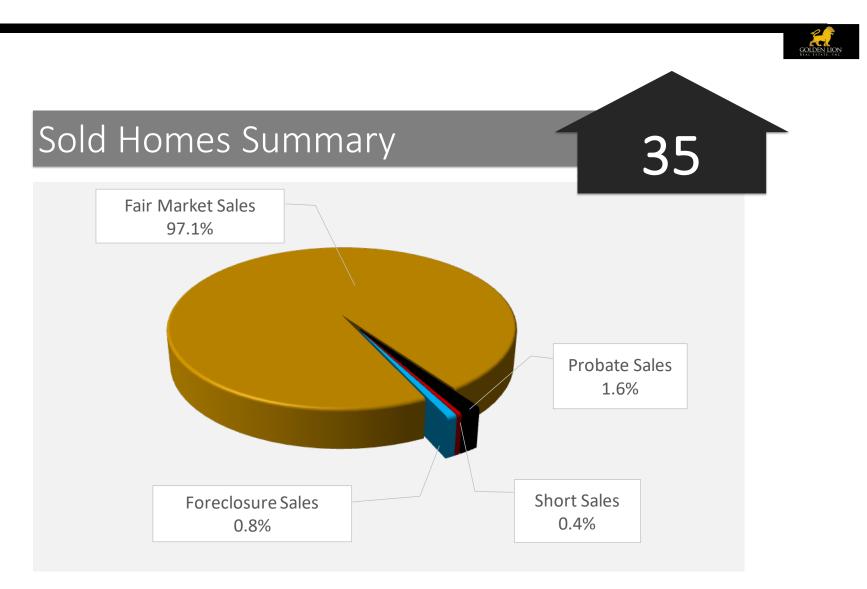

#### Sold Homes Summary

- 35 Sold in the past 30 days69 Sold in the past 60 days
  - 245 Sold in the past 6 months

Homes

161

31

8

38

7

### MANTECA REAL ESTATE SALES SUMMARY

35 Homes sold in the past 30 days.\$602,178 Average selling price in the past 6 months.\$310.19 Average price per square foot in the past 30 days.

69 Homes sold in the past 60 days.245 Homes sold in the past 6 months.1 Sold homes that were short sales.

**2** Sold homes that were bank owned.

2028 Average square footage for home sold in the past 30 days.
14.3% Homes sold above original listed price in past 30 days.
96.0% Average Asked to Sold Ratio in the past 30 days.
96.7% Median Asked to Sold Ratio in the past 30 days.