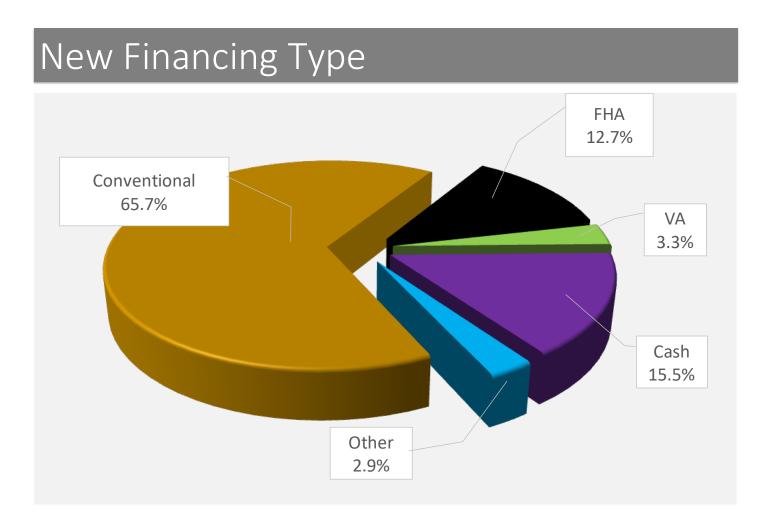

#### Sold Homes Summary

- 35 Sold in the past 30 days69 Sold in the past 60 days
  - 245 Sold in the past 6 months

Homes

161

31

8

38

7

Percentage

65.7%

12.7%

3.3%

15.5%

2.9%

**New Financing Type** 

Conventional

FHA

VA

Cash

Other