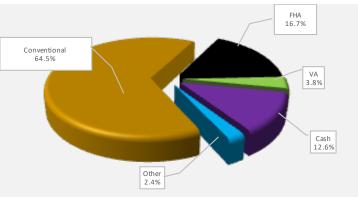

#### **Sold Homes Summary**

- 48 Sold in the past 30 days99 Sold in the past 60 days
  - 293 Sold in the past 6 months

Homes

189

49

11

37

7

Percentage

64.5%

16.7%

3.8%

12.6%

2.4%

**New Financing Type** 

Conventional

FHA

VA

Cash

Other