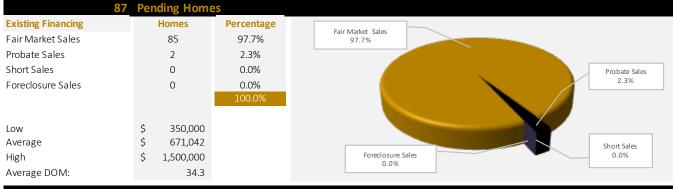

#### MANTECA REAL ESTATE SALES SUMMARY

| Prepared:          | 07/05/23      |            |                                       |
|--------------------|---------------|------------|---------------------------------------|
| 70                 | Available Hom | ies        |                                       |
| Existing Financing | Homes         | Percentage |                                       |
| Fair Market Sales  | 70            | 100.0%     | Fair Market Sales                     |
| Probate Sales      | 0             | 0.0%       | 100.0%                                |
| Short Sales        | 0             | 0.0%       | Probate Sales                         |
| Foreclosure Sales  | 0             | 0.0%       | 0.0%                                  |
|                    |               | 100.0%     |                                       |
|                    |               |            |                                       |
| Low                | \$ 254,900    |            |                                       |
| Average            | \$ 728,004    |            |                                       |
| High               | \$ 1,399,000  |            |                                       |
| Average DOM:       | 34.8          |            | Foreclosure Sales Short Sales         |
|                    |               |            | 0.0%                                  |
| Occupancy          | Homes         | Percentage |                                       |
| Occupied           | 58            | 82.9%      | <b>44</b> Listed in the past 30 days. |
| Vacant             | 12            | 17.1%      | <b>54</b> Listed in the past 60 days. |
|                    |               |            |                                       |