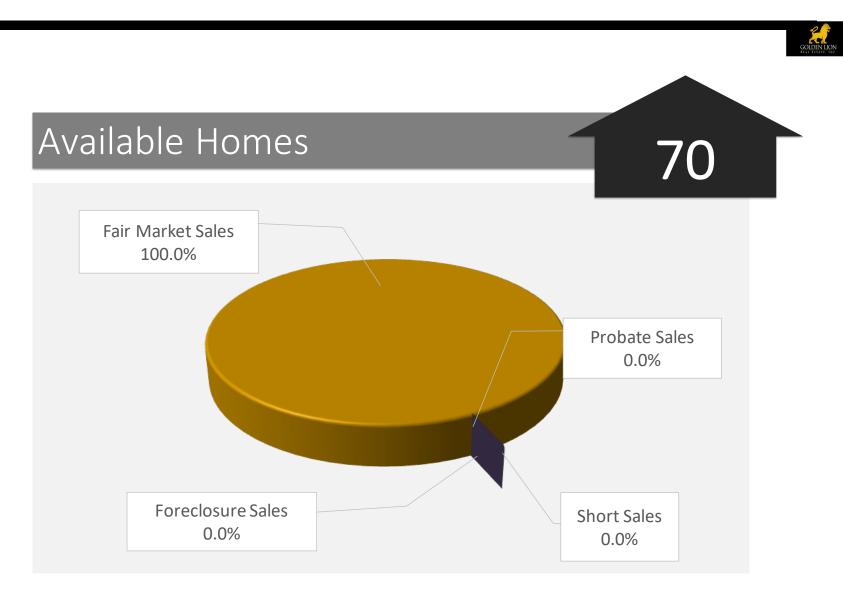

#### MANTECA REAL ESTATE SALES SUMMARY

| Prepared:          | 07/05/23      |            |                                       |
|--------------------|---------------|------------|---------------------------------------|
| 70                 | Available Hom | ies        |                                       |
| Existing Financing | Homes         | Percentage |                                       |
| Fair Market Sales  | 70            | 100.0%     | Fair Market Sales                     |
| Probate Sales      | 0             | 0.0%       | 100.0%                                |
| Short Sales        | 0             | 0.0%       | Probate Sales                         |
| Foreclosure Sales  | 0             | 0.0%       | 0.0%                                  |
|                    |               | 100.0%     |                                       |
|                    |               |            |                                       |
| Low                | \$ 254,900    |            |                                       |
| Average            | \$ 728,004    |            |                                       |
| High               | \$ 1,399,000  |            |                                       |
| Average DOM:       | 34.8          |            | Foreclosure Sales Short Sales         |
|                    |               |            | 0.0%                                  |
| Occupancy          | Homes         | Percentage |                                       |
| Occupied           | 58            | 82.9%      | <b>44</b> Listed in the past 30 days. |
| Vacant             | 12            | 17.1%      | <b>54</b> Listed in the past 60 days. |
|                    |               |            |                                       |

### MANTECA REAL ESTATE SALES SUMMARY

| IANTECA                                       | REAL                                                                                                                           | . ESTATE S                                                    | ALES SUMMA                                                                       | RY                   |                                                         |                |  |  |
|-----------------------------------------------|--------------------------------------------------------------------------------------------------------------------------------|---------------------------------------------------------------|----------------------------------------------------------------------------------|----------------------|---------------------------------------------------------|----------------|--|--|
| Prepared:                                     | 1                                                                                                                              | 07/05/23                                                      |                                                                                  |                      |                                                         |                |  |  |
| PRICE RANGE                                   |                                                                                                                                | TOTAL IN PRICE<br>BRACKET                                     | HOMES FOR                                                                        | HOMES IN             | % WITH OFFERS                                           |                |  |  |
| \$0                                           | to                                                                                                                             | \$399,999                                                     | 5                                                                                | SALE<br>4            | ESCROW                                                  | 20.00%         |  |  |
| \$400,000                                     | to                                                                                                                             | \$424,999                                                     | 4                                                                                | 0                    | 4                                                       | 100.00%        |  |  |
| \$425,000                                     | to                                                                                                                             | \$449,999                                                     | 4                                                                                | 2                    | 2                                                       | 50.00%         |  |  |
| \$450,000                                     | to                                                                                                                             | \$474,999                                                     | 1                                                                                | 1                    | 0                                                       | 0.00%          |  |  |
| \$475,000                                     | to                                                                                                                             | \$499,999                                                     | 5                                                                                | 1                    | 4                                                       | 80.00%         |  |  |
| \$500,000                                     | to                                                                                                                             | \$524,999                                                     | 0                                                                                | 0                    | 4<br>0                                                  | 00.0074        |  |  |
| \$525,000                                     | to                                                                                                                             | \$549,999                                                     | 10                                                                               | 3                    | 7                                                       | 70.00%         |  |  |
| \$550,000                                     | to                                                                                                                             | \$574,999                                                     | 7                                                                                | 0                    | 7                                                       | 100.00%        |  |  |
| \$575,000                                     | to                                                                                                                             | \$599,999                                                     | 7                                                                                | 2                    | 5                                                       | 71.43%         |  |  |
| \$600,000                                     | to                                                                                                                             | \$624,999                                                     | 9                                                                                | 3                    | 6                                                       | 66.67%         |  |  |
| \$625,000                                     | to                                                                                                                             | \$649,999                                                     | 12                                                                               | 6                    | 6                                                       | 50.00%         |  |  |
| \$650,000                                     | to                                                                                                                             | \$674,999<br>\$674,999                                        | 12                                                                               | 5                    | 5                                                       | 50.00%         |  |  |
| \$675,000                                     |                                                                                                                                | \$699,999                                                     | 10                                                                               | 3                    | 7                                                       | 70.00%         |  |  |
|                                               | to                                                                                                                             |                                                               |                                                                                  |                      |                                                         |                |  |  |
| \$700,000                                     | to                                                                                                                             | \$724,999                                                     | 5                                                                                | 2                    | 3                                                       | 60.00%         |  |  |
| \$725,000                                     | to                                                                                                                             | \$749,999                                                     | 13                                                                               | 7                    | 6                                                       | 46.15%         |  |  |
| \$750,000                                     | to                                                                                                                             | \$774,999                                                     | 16                                                                               | 5                    | 11                                                      | 68.75%         |  |  |
| \$775,000                                     | to                                                                                                                             | \$799,999                                                     | 10                                                                               | 7                    | 3                                                       | 30.00%         |  |  |
| \$800,000                                     | to                                                                                                                             | \$824,999                                                     | 3                                                                                | 3                    | 0                                                       | 0.00%          |  |  |
| \$825,000                                     | to                                                                                                                             | \$849,999                                                     | 4                                                                                | 2                    | 2                                                       | 50.00%         |  |  |
| \$850,000                                     | to                                                                                                                             | \$874,999                                                     | 3                                                                                | 1                    | 2                                                       | 66.67%         |  |  |
| \$875,000                                     | to                                                                                                                             | \$899,999                                                     | 8                                                                                | 6                    | 2                                                       | 25.00%         |  |  |
| \$900,000                                     | to                                                                                                                             | \$924,999                                                     | 0                                                                                | 0                    | 0                                                       |                |  |  |
| \$925,000                                     | to                                                                                                                             | \$949,999                                                     | 0                                                                                | 0                    | 0                                                       |                |  |  |
| \$950,000                                     | to                                                                                                                             | \$974,999                                                     | 0                                                                                | 0                    | 0                                                       |                |  |  |
| \$975,000                                     | to                                                                                                                             | \$999,999                                                     | 2                                                                                | 1                    | 1                                                       | 50.00%         |  |  |
| \$1,000,000                                   |                                                                                                                                | and up                                                        | 9                                                                                | 6                    | 3                                                       | 33.33%         |  |  |
|                                               | TOTAL                                                                                                                          |                                                               | 157                                                                              | 70                   | 87                                                      | 55.41%         |  |  |
| 3.<br>/Ailable ho<br>(                        | 2 Month<br>MESTA<br>0 Availa                                                                                                   | ns of remaining i<br><mark>FISTICS:</mark><br>ble homes are s | et for homes in escro<br>nventory (based on a<br>hort sales.<br>ank owned (REO). | iverage of last 6 m  | nonths sales).<br>t Sale Percentage:<br>REO percentage: | 0.00%<br>0.00% |  |  |
| 12 Available homes are vacant (includes REO). |                                                                                                                                |                                                               |                                                                                  |                      | Vacancy rate:                                           | 17.14%         |  |  |
|                                               |                                                                                                                                |                                                               | had price reductions                                                             | since being listed   |                                                         |                |  |  |
| NDING HOM                                     |                                                                                                                                |                                                               |                                                                                  |                      |                                                         |                |  |  |
|                                               |                                                                                                                                | ng homes are sh<br>ag homos are ba                            | ort sales.<br>Ink owned (REO).                                                   | Shor                 | t Sale Percentage:<br>REO percentage:                   | 0.00%<br>0.00% |  |  |
|                                               |                                                                                                                                | -                                                             | for less than the ori                                                            | ginal asking price.  | NEO percentage.                                         | 0.00%          |  |  |
| ARKET STATI                                   |                                                                                                                                | neo are penanc                                                |                                                                                  | Sindi doi ing pricor |                                                         |                |  |  |
| 48                                            | <b>B</b> Home                                                                                                                  | s sold in the pas                                             | t 30 days.                                                                       |                      |                                                         |                |  |  |
|                                               |                                                                                                                                |                                                               | n the past 6 months.                                                             |                      |                                                         |                |  |  |
|                                               |                                                                                                                                |                                                               | are foot in the past 3                                                           |                      |                                                         |                |  |  |
|                                               |                                                                                                                                |                                                               | ge for home sold in t<br>vinal listed price in pa                                |                      |                                                         |                |  |  |
|                                               |                                                                                                                                | -                                                             | ginal listed price in pa<br>Ratio in the past 30                                 |                      |                                                         |                |  |  |
|                                               | <ul><li>% Average Asked to Sold Ratio in the past 30 days.</li><li>% Median Asked to Sold Ratio in the past 30 days.</li></ul> |                                                               |                                                                                  |                      |                                                         |                |  |  |
|                                               |                                                                                                                                | s sold in the pas                                             |                                                                                  |                      |                                                         |                |  |  |
| 293                                           | B Home                                                                                                                         | s sold in the pas                                             | t 6 months.                                                                      |                      |                                                         |                |  |  |
| (                                             | 0 Sold h                                                                                                                       | omes that were                                                | short sales.                                                                     | Shor                 | t Sale Percentage:                                      | 0.00%          |  |  |