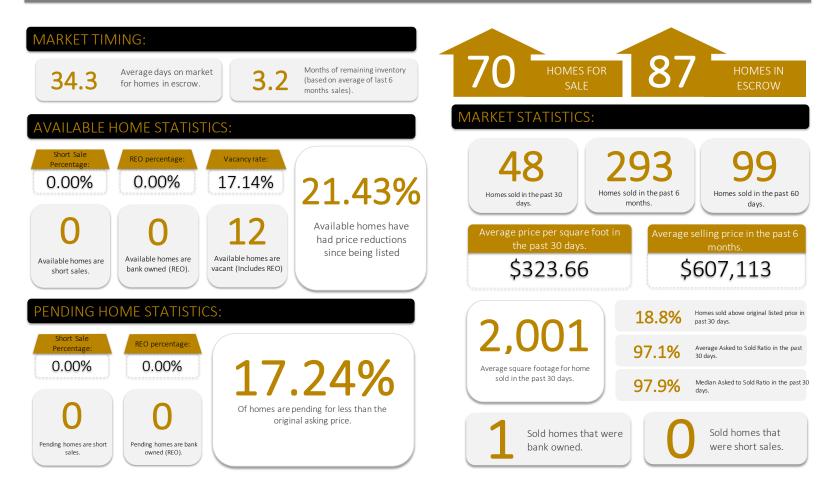

### MANTECA REAL ESTATE SALES SUMMARY

| IANTECA                                       | REAL                                                                                                                           | . ESTATE S                                                    | ALES SUMMA                                                                       | RY                   |                                                         |                |  |  |
|-----------------------------------------------|--------------------------------------------------------------------------------------------------------------------------------|---------------------------------------------------------------|----------------------------------------------------------------------------------|----------------------|---------------------------------------------------------|----------------|--|--|
| Prepared:                                     | 1                                                                                                                              | 07/05/23                                                      |                                                                                  |                      |                                                         |                |  |  |
| PRICE RANGE                                   |                                                                                                                                | TOTAL IN PRICE<br>BRACKET                                     | HOMES FOR                                                                        | HOMES IN             | % WITH OFFERS                                           |                |  |  |
| \$0                                           | to                                                                                                                             | \$399,999                                                     | 5                                                                                | SALE<br>4            | ESCROW                                                  | 20.00%         |  |  |
| \$400,000                                     | to                                                                                                                             | \$424,999                                                     | 4                                                                                | 0                    | 4                                                       | 100.00%        |  |  |
| \$425,000                                     | to                                                                                                                             | \$449,999                                                     | 4                                                                                | 2                    | 2                                                       | 50.00%         |  |  |
| \$450,000                                     | to                                                                                                                             | \$474,999                                                     | 1                                                                                | 1                    | 0                                                       | 0.00%          |  |  |
| \$475,000                                     | to                                                                                                                             | \$499,999                                                     | 5                                                                                | 1                    | 4                                                       | 80.00%         |  |  |
| \$500,000                                     | to                                                                                                                             | \$524,999                                                     | 0                                                                                | 0                    | 4<br>0                                                  | 00.0074        |  |  |
| \$525,000                                     | to                                                                                                                             | \$549,999                                                     | 10                                                                               | 3                    | 7                                                       | 70.00%         |  |  |
| \$550,000                                     | to                                                                                                                             | \$574,999                                                     | 7                                                                                | 0                    | 7                                                       | 100.00%        |  |  |
| \$575,000                                     | to                                                                                                                             | \$599,999                                                     | 7                                                                                | 2                    | 5                                                       | 71.43%         |  |  |
| \$600,000                                     | to                                                                                                                             | \$624,999                                                     | 9                                                                                | 3                    | 6                                                       | 66.67%         |  |  |
| \$625,000                                     | to                                                                                                                             | \$649,999                                                     | 12                                                                               | 6                    | 6                                                       | 50.00%         |  |  |
| \$650,000                                     | to                                                                                                                             | \$674,999<br>\$674,999                                        | 12                                                                               | 5                    | 5                                                       | 50.00%         |  |  |
| \$675,000                                     |                                                                                                                                | \$699,999                                                     | 10                                                                               | 3                    | 7                                                       | 70.00%         |  |  |
|                                               | to                                                                                                                             |                                                               |                                                                                  |                      |                                                         |                |  |  |
| \$700,000                                     | to                                                                                                                             | \$724,999                                                     | 5                                                                                | 2                    | 3                                                       | 60.00%         |  |  |
| \$725,000                                     | to                                                                                                                             | \$749,999                                                     | 13                                                                               | 7                    | 6                                                       | 46.15%         |  |  |
| \$750,000                                     | to                                                                                                                             | \$774,999                                                     | 16                                                                               | 5                    | 11                                                      | 68.75%         |  |  |
| \$775,000                                     | to                                                                                                                             | \$799,999                                                     | 10                                                                               | 7                    | 3                                                       | 30.00%         |  |  |
| \$800,000                                     | to                                                                                                                             | \$824,999                                                     | 3                                                                                | 3                    | 0                                                       | 0.00%          |  |  |
| \$825,000                                     | to                                                                                                                             | \$849,999                                                     | 4                                                                                | 2                    | 2                                                       | 50.00%         |  |  |
| \$850,000                                     | to                                                                                                                             | \$874,999                                                     | 3                                                                                | 1                    | 2                                                       | 66.67%         |  |  |
| \$875,000                                     | to                                                                                                                             | \$899,999                                                     | 8                                                                                | 6                    | 2                                                       | 25.00%         |  |  |
| \$900,000                                     | to                                                                                                                             | \$924,999                                                     | 0                                                                                | 0                    | 0                                                       |                |  |  |
| \$925,000                                     | to                                                                                                                             | \$949,999                                                     | 0                                                                                | 0                    | 0                                                       |                |  |  |
| \$950,000                                     | to                                                                                                                             | \$974,999                                                     | 0                                                                                | 0                    | 0                                                       |                |  |  |
| \$975,000                                     | to                                                                                                                             | \$999,999                                                     | 2                                                                                | 1                    | 1                                                       | 50.00%         |  |  |
| \$1,000,000                                   |                                                                                                                                | and up                                                        | 9                                                                                | 6                    | 3                                                       | 33.33%         |  |  |
|                                               | TOTAL                                                                                                                          |                                                               | 157                                                                              | 70                   | 87                                                      | 55.41%         |  |  |
| 3.<br>/Ailable ho<br>(                        | 2 Month<br>MESTA<br>0 Availa                                                                                                   | ns of remaining i<br><mark>FISTICS:</mark><br>ble homes are s | et for homes in escro<br>nventory (based on a<br>hort sales.<br>ank owned (REO). | iverage of last 6 m  | nonths sales).<br>t Sale Percentage:<br>REO percentage: | 0.00%<br>0.00% |  |  |
| 12 Available homes are vacant (includes REO). |                                                                                                                                |                                                               |                                                                                  |                      | Vacancy rate:                                           | 17.14%         |  |  |
|                                               |                                                                                                                                |                                                               | had price reductions                                                             | since being listed   |                                                         |                |  |  |
| NDING HOM                                     |                                                                                                                                |                                                               |                                                                                  |                      |                                                         |                |  |  |
|                                               |                                                                                                                                | ng homes are sh<br>ag homos are ba                            | ort sales.<br>Ink owned (REO).                                                   | Shor                 | t Sale Percentage:<br>REO percentage:                   | 0.00%<br>0.00% |  |  |
|                                               |                                                                                                                                | -                                                             | for less than the ori                                                            | ginal asking price.  | NEO percentage.                                         | 0.00%          |  |  |
| ARKET STATI                                   |                                                                                                                                | neo are penanc                                                |                                                                                  | Sindi doi ing pricor |                                                         |                |  |  |
| 48                                            | <b>B</b> Home                                                                                                                  | s sold in the pas                                             | t 30 days.                                                                       |                      |                                                         |                |  |  |
|                                               |                                                                                                                                |                                                               | n the past 6 months.                                                             |                      |                                                         |                |  |  |
|                                               |                                                                                                                                |                                                               | are foot in the past 3                                                           |                      |                                                         |                |  |  |
|                                               |                                                                                                                                |                                                               | ge for home sold in t<br>vinal listed price in pa                                |                      |                                                         |                |  |  |
|                                               |                                                                                                                                | -                                                             | ginal listed price in pa<br>Ratio in the past 30                                 |                      |                                                         |                |  |  |
|                                               | <ul><li>% Average Asked to Sold Ratio in the past 30 days.</li><li>% Median Asked to Sold Ratio in the past 30 days.</li></ul> |                                                               |                                                                                  |                      |                                                         |                |  |  |
|                                               |                                                                                                                                | s sold in the pas                                             |                                                                                  |                      |                                                         |                |  |  |
| 293                                           | B Home                                                                                                                         | s sold in the pas                                             | t 6 months.                                                                      |                      |                                                         |                |  |  |
| (                                             | 0 Sold h                                                                                                                       | omes that were                                                | short sales.                                                                     | Shor                 | t Sale Percentage:                                      | 0.00%          |  |  |

0Sold homes that were short sales.Short Sale Percentage:0.00%1Sold homes that were bank owned.REO percentage:0.34%