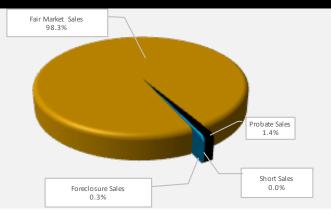

#### **Sold Homes Summary**

- 48 Sold in the past 30 days99 Sold in the past 60 days
  - 293 Sold in the past 6 months

Homes

189

49

11

37

7

0Sold homes that were short sales.Short Sale Percentage:0.00%1Sold homes that were bank owned.REO percentage:0.34%