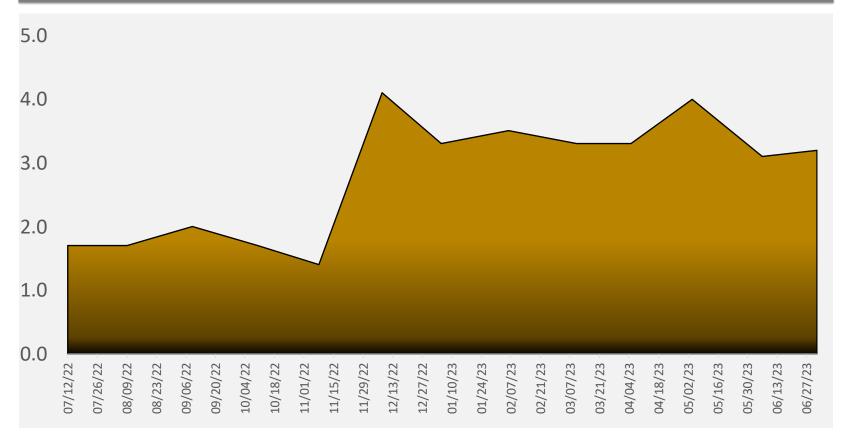

# Months of Remaining Inventory





## State of the Market



#### MANTECA REAL ESTATE SALES SUMMARY

| Prepared:          | 07/05/23      |            |                                       |
|--------------------|---------------|------------|---------------------------------------|
| 70                 | Available Hom | ies        |                                       |
| Existing Financing | Homes         | Percentage |                                       |
| Fair Market Sales  | 70            | 100.0%     | Fair Market Sales                     |
| Probate Sales      | 0             | 0.0%       | 100.0%                                |
| Short Sales        | 0             | 0.0%       | Probate Sales                         |
| Foreclosure Sales  | 0             | 0.0%       | 0.0%