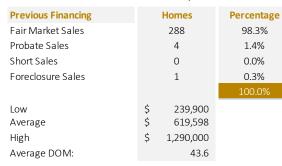

#### **Sold Homes Summary**

- 48 Sold in the past 30 days99 Sold in the past 60 days
  - 293 Sold in the past 6 months

Homes

189

49

11

37

7

0Sold homes that were short sales.Short Sale Percentage:0.00%1Sold homes that were bank owned.REO percentage:0.34%