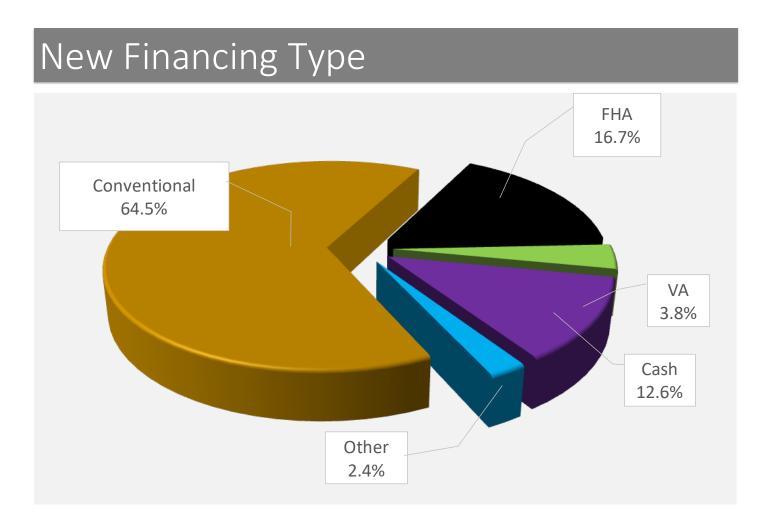

Percentage

64.5%

16.7%

3.8%

12.6%

2.4%

**New Financing Type** 

Conventional

FHA

VA

Cash

Other