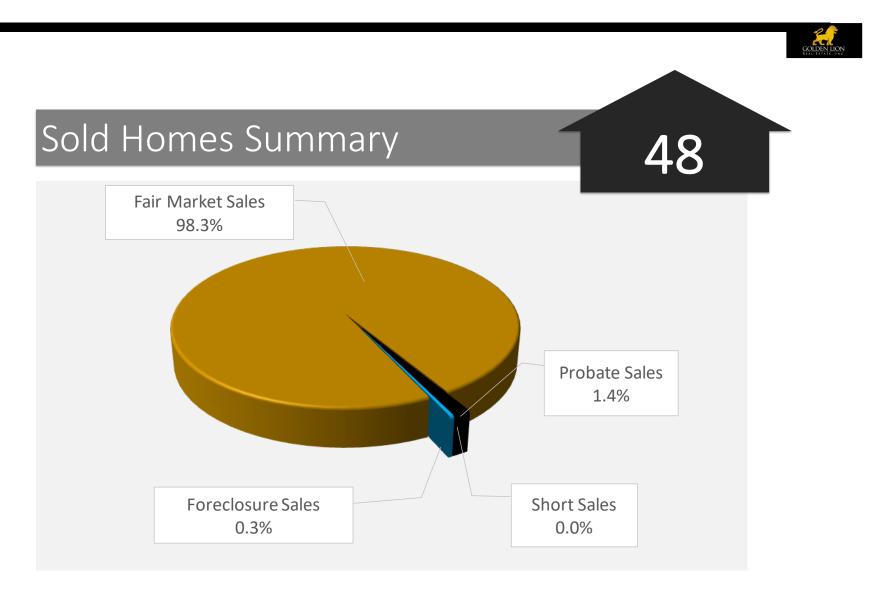

#### **Sold Homes Summary**

- 48 Sold in the past 30 days99 Sold in the past 60 days
  - 293 Sold in the past 6 months

Homes

189

49

11

37

7

### MANTECA REAL ESTATE SALES SUMMARY

| IANTECA                                       | REAL                                                                                                                           | . ESTATE S                                                    | ALES SUMMA                                                                       | RY                   |                                                         |                |  |  |
|-----------------------------------------------|--------------------------------------------------------------------------------------------------------------------------------|---------------------------------------------------------------|----------------------------------------------------------------------------------|----------------------|---------------------------------------------------------|----------------|--|--|
| Prepared:                                     | 1                                                                                                                              | 07/05/23                                                      |                                                                                  |                      |                                                         |                |  |  |
| PRICE RANGE                                   |                                                                                                                                | TOTAL IN PRICE<br>BRACKET                                     | HOMES FOR                                                                        | HOMES IN             | % WITH OFFERS                                           |                |  |  |
| \$0                                           | to                                                                                                                             | \$399,999                                                     | 5                                                                                | SALE<br>4            | ESCROW                                                  | 20.00%         |  |  |
| \$400,000                                     | to                                                                                                                             | \$424,999                                                     | 4                                                                                | 0                    | 4                                                       | 100.00%        |  |  |
| \$425,000                                     | to                                                                                                                             | \$449,999                                                     | 4                                                                                | 2                    | 2                                                       | 50.00%         |  |  |
| \$450,000                                     | to                                                                                                                             | \$474,999                                                     | 1                                                                                | 1                    | 0                                                       | 0.00%          |  |  |
| \$475,000                                     | to                                                                                                                             | \$499,999                                                     | 5                                                                                | 1                    | 4                                                       | 80.00%         |  |  |
| \$500,000                                     | to                                                                                                                             | \$524,999                                                     | 0                                                                                | 0                    | 4<br>0                                                  | 00.0074        |  |  |
| \$525,000                                     | to                                                                                                                             | \$549,999                                                     | 10                                                                               | 3                    | 7                                                       | 70.00%         |  |  |
| \$550,000                                     | to                                                                                                                             | \$574,999                                                     | 7                                                                                | 0                    | 7                                                       | 100.00%        |  |  |
| \$575,000                                     | to                                                                                                                             | \$599,999                                                     | 7                                                                                | 2                    | 5                                                       | 71.43%         |  |  |
| \$600,000                                     | to                                                                                                                             | \$624,999                                                     | 9                                                                                | 3                    | 6                                                       | 66.67%         |  |  |
| \$625,000                                     | to                                                                                                                             | \$649,999                                                     | 12                                                                               | 6                    | 6                                                       | 50.00%         |  |  |
| \$650,000                                     | to                                                                                                                             | \$674,999<br>\$674,999                                        | 12                                                                               | 5                    | 5                                                       | 50.00%         |  |  |
| \$675,000                                     |                                                                                                                                | \$699,999                                                     | 10                                                                               | 3                    | 7                                                       | 70.00%         |  |  |
|                                               | to                                                                                                                             |                                                               |                                                                                  |                      |                                                         |                |  |  |
| \$700,000                                     | to                                                                                                                             | \$724,999                                                     | 5                                                                                | 2                    | 3                                                       | 60.00%         |  |  |
| \$725,000                                     | to                                                                                                                             | \$749,999                                                     | 13                                                                               | 7                    | 6                                                       | 46.15%         |  |  |
| \$750,000                                     | to                                                                                                                             | \$774,999                                                     | 16                                                                               | 5                    | 11                                                      | 68.75%         |  |  |
| \$775,000                                     | to                                                                                                                             | \$799,999                                                     | 10                                                                               | 7                    | 3                                                       | 30.00%         |  |  |
| \$800,000                                     | to                                                                                                                             | \$824,999                                                     | 3                                                                                | 3                    | 0                                                       | 0.00%          |  |  |
| \$825,000                                     | to                                                                                                                             | \$849,999                                                     | 4                                                                                | 2                    | 2                                                       | 50.00%         |  |  |
| \$850,000                                     | to                                                                                                                             | \$874,999                                                     | 3                                                                                | 1                    | 2                                                       | 66.67%         |  |  |
| \$875,000                                     | to                                                                                                                             | \$899,999                                                     | 8                                                                                | 6                    | 2                                                       | 25.00%         |  |  |
| \$900,000                                     | to                                                                                                                             | \$924,999                                                     | 0                                                                                | 0                    | 0                                                       |                |  |  |
| \$925,000                                     | to                                                                                                                             | \$949,999                                                     | 0                                                                                | 0                    | 0                                                       |                |  |  |
| \$950,000                                     | to                                                                                                                             | \$974,999                                                     | 0                                                                                | 0                    | 0                                                       |                |  |  |
| \$975,000                                     | to                                                                                                                             | \$999,999                                                     | 2                                                                                | 1                    | 1                                                       | 50.00%         |  |  |
| \$1,000,000                                   |                                                                                                                                | and up                                                        | 9                                                                                | 6                    | 3                                                       | 33.33%         |  |  |
|                                               | TOTAL                                                                                                                          |                                                               | 157                                                                              | 70                   | 87                                                      | 55.41%         |  |  |
| 3.<br>/Ailable ho<br>(                        | 2 Month<br>MESTA<br>0 Availa                                                                                                   | ns of remaining i<br><mark>FISTICS:</mark><br>ble homes are s | et for homes in escro<br>nventory (based on a<br>hort sales.<br>ank owned (REO). | iverage of last 6 m  | nonths sales).<br>t Sale Percentage:<br>REO percentage: | 0.00%<br>0.00% |  |  |
| 12 Available homes are vacant (includes REO). |                                                                                                                                |                                                               |                                                                                  |                      | Vacancy rate:                                           | 17.14%         |  |  |
|                                               |                                                                                                                                |                                                               | had price reductions                                                             | since being listed   |                                                         |                |  |  |
| NDING HOM                                     |                                                                                                                                |                                                               |                                                                                  |                      |                                                         |                |  |  |
|                                               |                                                                                                                                | ng homes are sh<br>ag homos are ba                            | ort sales.<br>Ink owned (REO).                                                   | Shor                 | t Sale Percentage:<br>REO percentage:                   | 0.00%<br>0.00% |  |  |
|                                               |                                                                                                                                | -                                                             | for less than the ori                                                            | ginal asking price.  | NEO percentage.                                         | 0.00%          |  |  |
| ARKET STATI                                   |                                                                                                                                | neo are penanc                                                |                                                                                  | Sindi doi ing pricor |                                                         |                |  |  |
| 48                                            | <b>B</b> Home                                                                                                                  | s sold in the pas                                             | t 30 days.                                                                       |                      |                                                         |                |  |  |
|                                               |                                                                                                                                |                                                               | n the past 6 months.                                                             |                      |                                                         |                |  |  |
|                                               |                                                                                                                                |                                                               | are foot in the past 3                                                           |                      |                                                         |                |  |  |
|                                               |                                                                                                                                |                                                               | ge for home sold in t<br>vinal listed price in pa                                |                      |                                                         |                |  |  |
|                                               |                                                                                                                                | -                                                             | ginal listed price in pa<br>Ratio in the past 30                                 |                      |                                                         |                |  |  |
|                                               | <ul><li>% Average Asked to Sold Ratio in the past 30 days.</li><li>% Median Asked to Sold Ratio in the past 30 days.</li></ul> |                                                               |                                                                                  |                      |                                                         |                |  |  |
|                                               |                                                                                                                                | s sold in the pas                                             |                                                                                  |                      |                                                         |                |  |  |
| 293                                           | B Home                                                                                                                         | s sold in the pas                                             | t 6 months.                                                                      |                      |                                                         |                |  |  |
| (                                             | 0 Sold h                                                                                                                       | omes that were                                                | short sales.                                                                     | Shor                 | t Sale Percentage:                                      | 0.00%          |  |  |