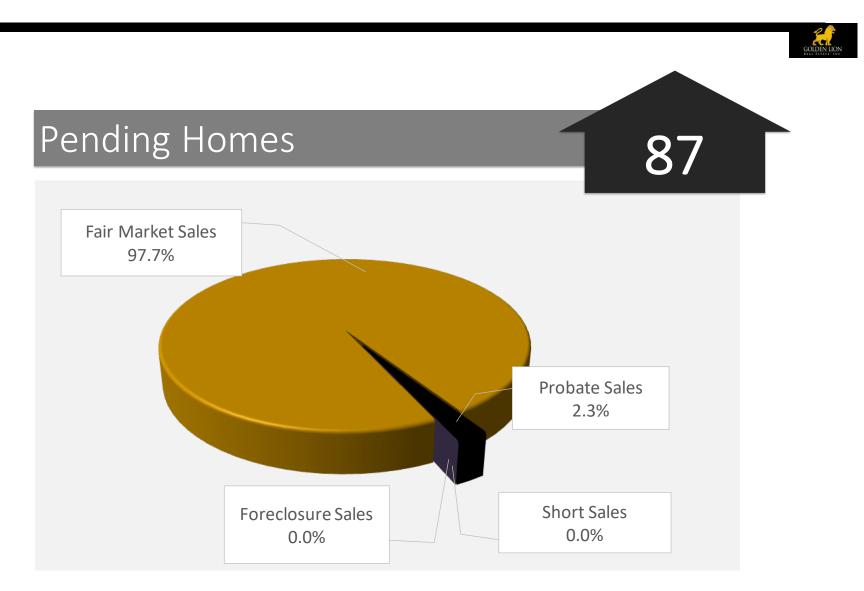

### MANTECA REAL ESTATE SALES SUMMARY

| IANTECA                                       | REAL                                                                                                                           | . ESTATE S                                                    | ALES SUMMA                                                                       | RY                   |                                                         |                |  |  |
|-----------------------------------------------|--------------------------------------------------------------------------------------------------------------------------------|---------------------------------------------------------------|----------------------------------------------------------------------------------|----------------------|---------------------------------------------------------|----------------|--|--|
| Prepared:                                     | 1                                                                                                                              | 07/05/23                                                      |                                                                                  |                      |                                                         |                |  |  |
| PRICE RANGE                                   |                                                                                                                                | TOTAL IN PRICE<br>BRACKET                                     | HOMES FOR                                                                        | HOMES IN             | % WITH OFFERS                                           |                |  |  |
| \$0                                           | to                                                                                                                             | \$399,999                                                     | 5                                                                                | SALE<br>4            | ESCROW                                                  | 20.00%         |  |  |
| \$400,000                                     | to                                                                                                                             | \$424,999                                                     | 4                                                                                | 0                    | 4                                                       | 100.00%        |  |  |
| \$425,000                                     | to                                                                                                                             | \$449,999                                                     | 4                                                                                | 2                    | 2                                                       | 50.00%         |  |  |
| \$450,000                                     | to                                                                                                                             | \$474,999                                                     | 1                                                                                | 1                    | 0                                                       | 0.00%          |  |  |
| \$475,000                                     | to                                                                                                                             | \$499,999                                                     | 5                                                                                | 1                    | 4                                                       | 80.00%         |  |  |
| \$500,000                                     | to                                                                                                                             | \$524,999                                                     | 0                                                                                | 0                    | 4<br>0                                                  | 00.0074        |  |  |
| \$525,000                                     | to                                                                                                                             | \$549,999                                                     | 10                                                                               | 3                    | 7                                                       | 70.00%         |  |  |
| \$550,000                                     | to                                                                                                                             | \$574,999                                                     | 7                                                                                | 0                    | 7                                                       | 100.00%        |  |  |
| \$575,000                                     | to                                                                                                                             | \$599,999                                                     | 7                                                                                | 2                    | 5                                                       | 71.43%         |  |  |
| \$600,000                                     | to                                                                                                                             | \$624,999                                                     | 9                                                                                | 3                    | 6                                                       | 66.67%         |  |  |
| \$625,000                                     | to                                                                                                                             | \$649,999                                                     | 12                                                                               | 6                    | 6                                                       | 50.00%         |  |  |
| \$650,000                                     | to                                                                                                                             | \$674,999<br>\$674,999                                        | 12                                                                               | 5                    | 5                                                       | 50.00%         |  |  |
| \$675,000                                     |                                                                                                                                | \$699,999                                                     | 10                                                                               | 3                    | 7                                                       | 70.00%         |  |  |
|                                               | to                                                                                                                             |                                                               |                                                                                  |                      |                                                         |                |  |  |
| \$700,000                                     | to                                                                                                                             | \$724,999                                                     | 5                                                                                | 2                    | 3                                                       | 60.00%         |  |  |
| \$725,000                                     | to                                                                                                                             | \$749,999                                                     | 13                                                                               | 7                    | 6                                                       | 46.15%         |  |  |
| \$750,000                                     | to                                                                                                                             | \$774,999                                                     | 16                                                                               | 5                    | 11                                                      | 68.75%         |  |  |
| \$775,000                                     | to                                                                                                                             | \$799,999                                                     | 10                                                                               | 7                    | 3                                                       | 30.00%         |  |  |
| \$800,000                                     | to                                                                                                                             | \$824,999                                                     | 3                                                                                | 3                    | 0                                                       | 0.00%          |  |  |
| \$825,000                                     | to                                                                                                                             | \$849,999                                                     | 4                                                                                | 2                    | 2                                                       | 50.00%         |  |  |
| \$850,000                                     | to                                                                                                                             | \$874,999                                                     | 3                                                                                | 1                    | 2                                                       | 66.67%         |  |  |
| \$875,000                                     | to                                                                                                                             | \$899,999                                                     | 8                                                                                | 6                    | 2                                                       | 25.00%         |  |  |
| \$900,000                                     | to                                                                                                                             | \$924,999                                                     | 0                                                                                | 0                    | 0                                                       |                |  |  |
| \$925,000                                     | to                                                                                                                             | \$949,999                                                     | 0                                                                                | 0                    | 0                                                       |                |  |  |
| \$950,000                                     | to                                                                                                                             | \$974,999                                                     | 0                                                                                | 0                    | 0                                                       |                |  |  |
| \$975,000                                     | to                                                                                                                             | \$999,999                                                     | 2                                                                                | 1                    | 1                                                       | 50.00%         |  |  |
| \$1,000,000                                   |                                                                                                                                | and up                                                        | 9                                                                                | 6                    | 3                                                       | 33.33%         |  |  |
|                                               | TOTAL                                                                                                                          |                                                               | 157                                                                              | 70                   | 87                                                      | 55.41%         |  |  |
| 3.<br>/Ailable ho<br>(                        | 2 Month<br>MESTA<br>0 Availa                                                                                                   | ns of remaining i<br><mark>FISTICS:</mark><br>ble homes are s | et for homes in escro<br>nventory (based on a<br>hort sales.<br>ank owned (REO). | iverage of last 6 m  | nonths sales).<br>t Sale Percentage:<br>REO percentage: | 0.00%<br>0.00% |  |  |
| 12 Available homes are vacant (includes REO). |                                                                                                                                |                                                               |                                                                                  |                      | Vacancy rate:                                           | 17.14%         |  |  |
|                                               |                                                                                                                                |                                                               | had price reductions                                                             | since being listed   |                                                         |                |  |  |
| NDING HOM                                     |                                                                                                                                |                                                               |                                                                                  |                      |                                                         |                |  |  |
|                                               |                                                                                                                                | ng homes are sh<br>ag homos are ba                            | ort sales.<br>Ink owned (REO).                                                   | Shor                 | t Sale Percentage:<br>REO percentage:                   | 0.00%<br>0.00% |  |  |
|                                               |                                                                                                                                | -                                                             | for less than the ori                                                            | ginal asking price.  | NEO percentage.                                         | 0.00%          |  |  |
| ARKET STATI                                   |                                                                                                                                | neo are penanc                                                |                                                                                  | Sindi doi ing pricor |                                                         |                |  |  |
| 48                                            | <b>B</b> Home                                                                                                                  | s sold in the pas                                             | t 30 days.                                                                       |                      |                                                         |                |  |  |
|                                               |                                                                                                                                |                                                               | n the past 6 months.                                                             |                      |                                                         |                |  |  |
|                                               |                                                                                                                                |                                                               | are foot in the past 3                                                           |                      |                                                         |                |  |  |
|                                               |                                                                                                                                |                                                               | ge for home sold in t<br>vinal listed price in pa                                |                      |                                                         |                |  |  |
|                                               |                                                                                                                                | -                                                             | ginal listed price in pa<br>Ratio in the past 30                                 |                      |                                                         |                |  |  |
|                                               | <ul><li>% Average Asked to Sold Ratio in the past 30 days.</li><li>% Median Asked to Sold Ratio in the past 30 days.</li></ul> |                                                               |                                                                                  |                      |                                                         |                |  |  |
|                                               |                                                                                                                                | s sold in the pas                                             |                                                                                  |                      |                                                         |                |  |  |
| 293                                           | B Home                                                                                                                         | s sold in the pas                                             | t 6 months.                                                                      |                      |                                                         |                |  |  |
| (                                             | 0 Sold h                                                                                                                       | omes that were                                                | short sales.                                                                     | Shor                 | t Sale Percentage:                                      | 0.00%          |  |  |