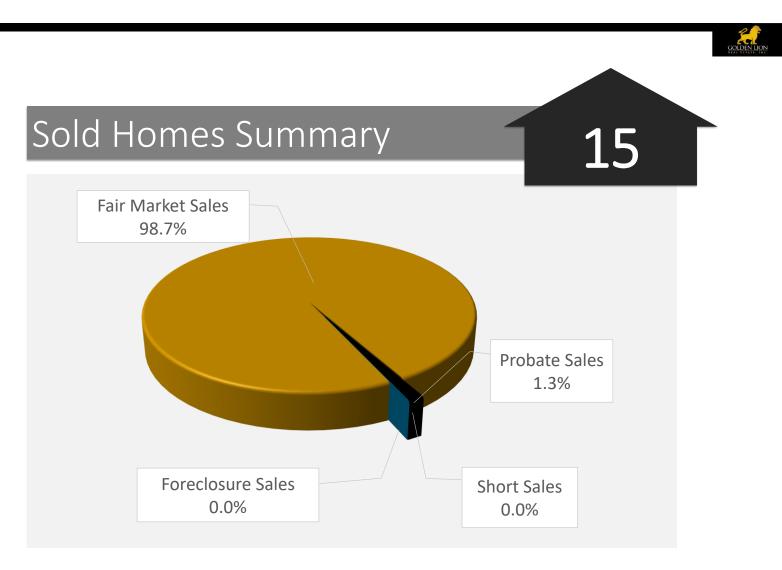

## MOUNTAIN HOUSE REAL ESTATE SALES SUMMARY

| Prepared:                                           |                                                  | 09/08/23                                                                                            |                                                                                                                       |                                                                          |                                                    |               |
|-----------------------------------------------------|--------------------------------------------------|-----------------------------------------------------------------------------------------------------|-----------------------------------------------------------------------------------------------------------------------|--------------------------------------------------------------------------|----------------------------------------------------|---------------|
| PRICE RANGE                                         |                                                  |                                                                                                     | TOTAL IN<br>PRICE<br>BRACKET                                                                                          | HOMES FOR<br>SALE                                                        | HOMES IN<br>ESCROW                                 | % WITH OFFERS |
| \$0                                                 | to                                               | \$599,999                                                                                           | 3                                                                                                                     | 2                                                                        | 1                                                  | 33.33%        |
| \$600,000                                           | to                                               | \$624,999                                                                                           | 0                                                                                                                     | 0                                                                        | 0                                                  |               |
| \$625,000                                           | to                                               | \$649,999                                                                                           | 0                                                                                                                     | 0                                                                        | 0                                                  |               |
| \$650,000                                           | to                                               | \$674,999                                                                                           | 0                                                                                                                     | 0                                                                        | 0                                                  |               |
| \$675,000                                           | to                                               | \$699,999                                                                                           | 0                                                                                                                     | 0                                                                        | 0                                                  |               |
| \$700,000                                           | to                                               | \$724,999                                                                                           | 0                                                                                                                     | 0                                                                        | 0                                                  |               |
| \$725,000                                           | to                                               | \$749,999                                                                                           | 1                                                                                                                     | 0                                                                        | 1                                                  | 100.00%       |
| \$750,000                                           | to                                               | \$774,999                                                                                           | 1                                                                                                                     | 0                                                                        | 1                                                  | 100.00%       |
| \$775,000                                           | to                                               | \$799,999                                                                                           | 1                                                                                                                     | 1                                                                        | 0                                                  | 0.00%         |
| \$800,000                                           | to                                               | \$824,999                                                                                           | 1                                                                                                                     | 0                                                                        | 1                                                  | 100.00%       |
| \$825,000                                           | to                                               | \$849,999                                                                                           | 1                                                                                                                     | 0                                                                        | 1                                                  | 100.00%       |
| \$850,000                                           | to                                               | \$874,999                                                                                           | 2                                                                                                                     | 1                                                                        | 1                                                  | 50.00%        |
| \$875,000                                           | to                                               | \$899,999                                                                                           | 3                                                                                                                     | 1                                                                        | 2                                                  | 66.67%        |
| \$900,000                                           | to                                               | \$924,999                                                                                           | 2                                                                                                                     | 0                                                                        | 2                                                  | 100.00%       |
| \$925,000                                           | to                                               | \$949,999                                                                                           | 2                                                                                                                     | 1                                                                        | 1                                                  | 50.00%        |
| \$950,000                                           | to                                               | \$974,999                                                                                           | 0                                                                                                                     | 0                                                                        | 0                                                  |               |
| \$975,000                                           | to                                               | \$999,999                                                                                           | 3                                                                                                                     | 0                                                                        | 3                                                  | 100.00%       |
| \$1,000,000                                         | to                                               | \$1,024,999                                                                                         | 0                                                                                                                     | 0                                                                        | 0                                                  |               |
| \$1,025,000                                         | to                                               | \$1,049,999                                                                                         | 0                                                                                                                     | 0                                                                        | 0                                                  |               |
| \$1,050,000                                         | to                                               | \$1,074,999                                                                                         | 1                                                                                                                     | 0                                                                        | 1                                                  | 100.00%       |
| \$1,075,000                                         | to                                               | \$1,099,999                                                                                         | 0                                                                                                                     | 0                                                                        | 0                                                  |               |
| \$1,100,000                                         | to                                               | \$1,124,999                                                                                         | 1                                                                                                                     | 1                                                                        | 0                                                  | 0.00%         |
| \$1,125,000                                         | to                                               | \$1,149,999                                                                                         | 0                                                                                                                     | 0                                                                        | 0                                                  |               |
| \$1,150,000                                         |                                                  | and up                                                                                              | 8                                                                                                                     | 5                                                                        | 3                                                  | 37.50%        |
|                                                     | TOTAL                                            |                                                                                                     | 30                                                                                                                    | 12                                                                       | 18                                                 | 60.00%        |
| 2.2<br>AVAILABLE HO<br>0<br>0<br>2<br>8.33%         | Moni<br>MEST<br>Avail<br>Avail<br>Avail<br>Avail | ATISTICS:<br>able homes are<br>able homes are<br>able homes are<br>able homes are<br>able homes are | rket for homes in<br>g inventory (base<br>s short sales.<br>bank owned (REC<br>vacant (includes<br>ve had price reduc | d on average of la<br>Short S<br>D). F<br>REO).                          | ale Percentage:<br>EO percentage:<br>Vacancy rate: | 0.00%         |
| PENDING HON                                         |                                                  | TISTICS:<br>ing homes are :                                                                         | short sales                                                                                                           | Short S                                                                  | ale Percentage:                                    | 0 00%         |
| 0                                                   | Pend                                             | ing homes are                                                                                       | bank owned (REO<br>ng for less than th                                                                                | ). F                                                                     | EO percentage:                                     |               |
| \$1,005,023<br>\$400.79<br>2,484<br>86.7%<br>106.3% | Hom<br>Avera<br>Avera<br>Avera<br>Hom<br>Avera   | es sold in the p<br>age selling price<br>age price per so<br>age square foot<br>es sold above o     | e in the past 6 mo<br>quare foot in the p<br>tage for home sol<br>original listed price<br>old Ratio in the pa        | bast 30 days.<br>d in the past 30 d<br>e in past 30 days.<br>st 30 days. | ays.                                               |               |