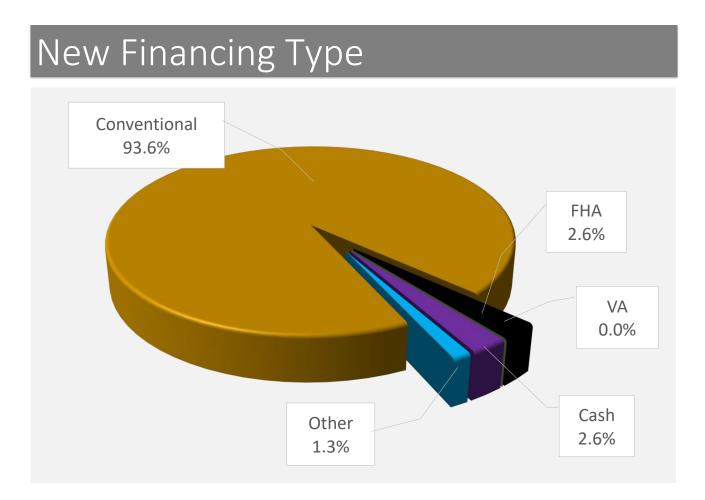

## MOUNTAIN HOUSE REAL ESTATE SALES SUMMARY

| Prepared:                                           |                                                  | 09/08/23                                                                                            |                                                                                                                       |                                                                          |                                                    |               |
|-----------------------------------------------------|--------------------------------------------------|-----------------------------------------------------------------------------------------------------|-----------------------------------------------------------------------------------------------------------------------|--------------------------------------------------------------------------|----------------------------------------------------|---------------|
| PRICE RANGE                                         |                                                  |                                                                                                     | TOTAL IN<br>PRICE<br>BRACKET                                                                                          | HOMES FOR<br>SALE                                                        | HOMES IN<br>ESCROW                                 | % WITH OFFERS |
| \$0                                                 | to                                               | \$599,999                                                                                           | 3                                                                                                                     | 2                                                                        | 1                                                  | 33.33%        |
| \$600,000                                           | to                                               | \$624,999                                                                                           | 0                                                                                                                     | 0                                                                        | 0                                                  |               |
| \$625,000                                           | to                                               | \$649,999                                                                                           | 0                                                                                                                     | 0                                                                        | 0                                                  |               |
| \$650,000                                           | to                                               | \$674,999                                                                                           | 0                                                                                                                     | 0                                                                        | 0                                                  |               |
| \$675,000                                           | to                                               | \$699,999                                                                                           | 0                                                                                                                     | 0                                                                        | 0                                                  |               |
| \$700,000                                           | to                                               | \$724,999                                                                                           | 0                                                                                                                     | 0                                                                        | 0                                                  |               |
| \$725,000                                           | to                                               | \$749,999                                                                                           | 1                                                                                                                     | 0                                                                        | 1                                                  | 100.00%       |
| \$750,000                                           | to                                               | \$774,999                                                                                           | 1                                                                                                                     | 0                                                                        | 1                                                  | 100.00%       |
| \$775,000                                           | to                                               | \$799,999                                                                                           | 1                                                                                                                     | 1                                                                        | 0                                                  | 0.00%         |
| \$800,000                                           | to                                               | \$824,999                                                                                           | 1                                                                                                                     | 0                                                                        | 1                                                  | 100.00%       |
| \$825,000                                           | to                                               | \$849,999                                                                                           | 1                                                                                                                     | 0                                                                        | 1                                                  | 100.00%       |
| \$850,000                                           | to                                               | \$874,999                                                                                           | 2                                                                                                                     | 1                                                                        | 1                                                  | 50.00%        |
| \$875,000                                           | to                                               | \$899,999                                                                                           | 3                                                                                                                     | 1                                                                        | 2                                                  | 66.67%        |
| \$900,000                                           | to                                               | \$924,999                                                                                           | 2                                                                                                                     | 0                                                                        | 2                                                  | 100.00%       |
| \$925,000                                           | to                                               | \$949,999                                                                                           | 2                                                                                                                     | 1                                                                        | 1                                                  | 50.00%        |
| \$950,000                                           | to                                               | \$974,999                                                                                           | 0                                                                                                                     | 0                                                                        | 0                                                  |               |
| \$975,000                                           | to                                               | \$999,999                                                                                           | 3                                                                                                                     | 0                                                                        | 3                                                  | 100.00%       |
| \$1,000,000                                         | to                                               | \$1,024,999                                                                                         | 0                                                                                                                     | 0                                                                        | 0                                                  |               |
| \$1,025,000                                         | to                                               | \$1,049,999                                                                                         | 0                                                                                                                     | 0                                                                        | 0                                                  |               |
| \$1,050,000                                         | to                                               | \$1,074,999                                                                                         | 1                                                                                                                     | 0                                                                        | 1                                                  | 100.00%       |
| \$1,075,000                                         | to                                               | \$1,099,999                                                                                         | 0                                                                                                                     | 0                                                                        | 0                                                  |               |
| \$1,100,000                                         | to                                               | \$1,124,999                                                                                         | 1                                                                                                                     | 1                                                                        | 0                                                  | 0.00%         |
| \$1,125,000                                         | to                                               | \$1,149,999                                                                                         | 0                                                                                                                     | 0                                                                        | 0                                                  |               |
| \$1,150,000                                         |                                                  | and up                                                                                              | 8                                                                                                                     | 5                                                                        | 3                                                  | 37.50%        |
|                                                     | TOTAL                                            |                                                                                                     | 30                                                                                                                    | 12                                                                       | 18                                                 | 60.00%        |
| 2.2<br>AVAILABLE HO<br>0<br>0<br>2<br>8.33%         | Moni<br>MEST<br>Avail<br>Avail<br>Avail<br>Avail | ATISTICS:<br>able homes are<br>able homes are<br>able homes are<br>able homes are<br>able homes are | rket for homes in<br>g inventory (base<br>s short sales.<br>bank owned (REC<br>vacant (includes<br>ve had price reduc | d on average of la<br>Short S<br>D). F<br>REO).                          | ale Percentage:<br>EO percentage:<br>Vacancy rate: | 0.00%         |
| PENDING HON                                         |                                                  | TISTICS:<br>ing homes are :                                                                         | short sales                                                                                                           | Short S                                                                  | ale Percentage:                                    | 0 00%         |
| 0                                                   | Pend                                             | ing homes are                                                                                       | bank owned (REO<br>ng for less than th                                                                                | ). F                                                                     | EO percentage:                                     |               |
| \$1,005,023<br>\$400.79<br>2,484<br>86.7%<br>106.3% | Hom<br>Avera<br>Avera<br>Avera<br>Hom<br>Avera   | es sold in the p<br>age selling price<br>age price per so<br>age square foot<br>es sold above o     | e in the past 6 mo<br>quare foot in the p<br>tage for home sol<br>original listed price<br>old Ratio in the pa        | bast 30 days.<br>d in the past 30 d<br>e in past 30 days.<br>st 30 days. | ays.                                               |               |