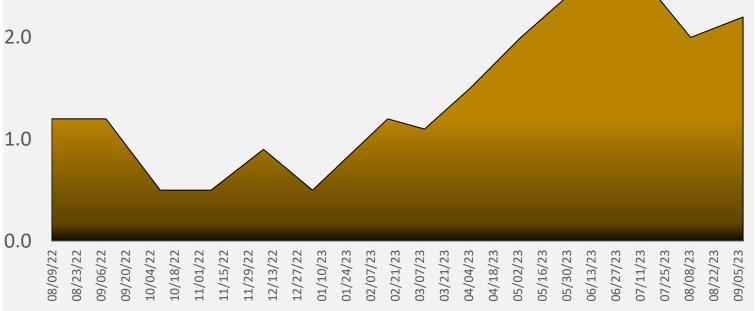

## Months of Remaining Inventory

## MOUNTAIN HOUSE REAL ESTATE SALES SUMMARY

| Prepared:                                           |                                                  | 09/08/23                                                                                            |                                                                                                                       |                                                                          |                                                    |               |
|-----------------------------------------------------|--------------------------------------------------|-----------------------------------------------------------------------------------------------------|-----------------------------------------------------------------------------------------------------------------------|--------------------------------------------------------------------------|----------------------------------------------------|---------------|
| PRICE RANGE                                         |                                                  |                                                                                                     | TOTAL IN<br>PRICE<br>BRACKET                                                                                          | HOMES FOR<br>SALE                                                        | HOMES IN<br>ESCROW                                 | % WITH OFFERS |
| \$0                                                 | to                                               | \$599,999                                                                                           | 3                                                                                                                     | 2                                                                        | 1                                                  | 33.33%        |
| \$600,000                                           | to                                               | \$624,999                                                                                           | 0                                                                                                                     | 0                                                                        | 0                                                  |               |
| \$625,000                                           | to                                               | \$649,999                                                                                           | 0                                                                                                                     | 0                                                                        | 0                                                  |               |
| \$650,000                                           | to                                               | \$674,999                                                                                           | 0                                                                                                                     | 0                                                                        | 0                                                  |               |
| \$675,000                                           | to                                               | \$699,999                                                                                           | 0                                                                                                                     | 0                                                                        | 0                                                  |               |
| \$700,000                                           | to                                               | \$724,999                                                                                           | 0                                                                                                                     | 0                                                                        | 0                                                  |               |
| \$725,000                                           | to                                               | \$749,999                                                                                           | 1                                                                                                                     | 0                                                                        | 1                                                  | 100.00%       |
| \$750,000                                           | to                                               | \$774,999                                                                                           | 1                                                                                                                     | 0                                                                        | 1                                                  | 100.00%       |
| \$775,000                                           | to                                               | \$799,999                                                                                           | 1                                                                                                                     | 1                                                                        | 0                                                  | 0.00%         |
| \$800,000                                           | to                                               | \$824,999                                                                                           | 1                                                                                                                     | 0                                                                        | 1                                                  | 100.00%       |
| \$825,000                                           | to                                               | \$849,999                                                                                           | 1                                                                                                                     | 0                                                                        | 1                                                  | 100.00%       |
| \$850,000                                           | to                                               | \$874,999                                                                                           | 2                                                                                                                     | 1                                                                        | 1                                                  | 50.00%        |
| \$875,000                                           | to                                               | \$899,999                                                                                           | 3                                                                                                                     | 1                                                                        | 2                                                  | 66.67%        |
| \$900,000                                           | to                                               | \$924,999                                                                                           | 2                                                                                                                     | 0                                                                        | 2                                                  | 100.00%       |
| \$925,000                                           | to                                               | \$949,999                                                                                           | 2                                                                                                                     | 1                                                                        | 1                                                  | 50.00%        |
| \$950,000                                           | to                                               | \$974,999                                                                                           | 0                                                                                                                     | 0                                                                        | 0                                                  |               |
| \$975,000                                           | to                                               | \$999,999                                                                                           | 3                                                                                                                     | 0                                                                        | 3                                                  | 100.00%       |
| \$1,000,000                                         | to                                               | \$1,024,999                                                                                         | 0                                                                                                                     | 0                                                                        | 0                                                  |               |
| \$1,025,000                                         | to                                               | \$1,049,999                                                                                         | 0                                                                                                                     | 0                                                                        | 0                                                  |               |
| \$1,050,000                                         | to                                               | \$1,074,999                                                                                         | 1                                                                                                                     | 0                                                                        | 1                                                  | 100.00%       |
| \$1,075,000                                         | to                                               | \$1,099,999                                                                                         | 0                                                                                                                     | 0                                                                        | 0                                                  |               |
| \$1,100,000                                         | to                                               | \$1,124,999                                                                                         | 1                                                                                                                     | 1                                                                        | 0                                                  | 0.00%         |
| \$1,125,000                                         | to                                               | \$1,149,999                                                                                         | 0                                                                                                                     | 0                                                                        | 0                                                  |               |
| \$1,150,000                                         |                                                  | and up                                                                                              | 8                                                                                                                     | 5                                                                        | 3                                                  | 37.50%        |
|                                                     | TOTAL                                            |                                                                                                     | 30                                                                                                                    | 12                                                                       | 18                                                 | 60.00%        |
| 2.2<br>AVAILABLE HO<br>0<br>0<br>2<br>8.33%         | Moni<br>MEST<br>Avail<br>Avail<br>Avail<br>Avail | ATISTICS:<br>able homes are<br>able homes are<br>able homes are<br>able homes are<br>able homes are | rket for homes in<br>g inventory (base<br>s short sales.<br>bank owned (REC<br>vacant (includes<br>ve had price reduc | d on average of la<br>Short S<br>D). F<br>REO).                          | ale Percentage:<br>EO percentage:<br>Vacancy rate: | 0.00%         |
| PENDING HON                                         |                                                  | TISTICS:<br>ing homes are :                                                                         | short sales                                                                                                           | Short S                                                                  | ale Percentage:                                    | 0 00%         |
| 0                                                   | Pend                                             | ing homes are                                                                                       | bank owned (REO<br>ng for less than th                                                                                | ). F                                                                     | EO percentage:                                     |               |
| \$1,005,023<br>\$400.79<br>2,484<br>86.7%<br>106.3% | Hom<br>Avera<br>Avera<br>Avera<br>Hom<br>Avera   | es sold in the p<br>age selling price<br>age price per so<br>age square foot<br>es sold above o     | e in the past 6 mo<br>quare foot in the p<br>tage for home sol<br>original listed price<br>old Ratio in the pa        | bast 30 days.<br>d in the past 30 d<br>e in past 30 days.<br>st 30 days. | ays.                                               |               |