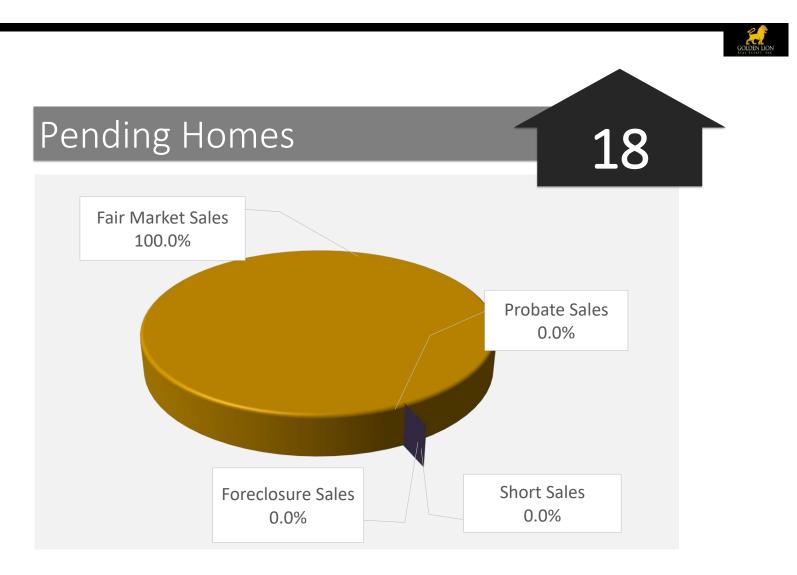

## MOUNTAIN HOUSE REAL ESTATE SALES SUMMARY

| Prepared:                                           |                                                  | 09/08/23                                                                                            |                                                                                                                       |                                                                          |                                                    |               |
|-----------------------------------------------------|--------------------------------------------------|-----------------------------------------------------------------------------------------------------|-----------------------------------------------------------------------------------------------------------------------|--------------------------------------------------------------------------|----------------------------------------------------|---------------|
| PRICE RANGE                                         |                                                  |                                                                                                     | TOTAL IN<br>PRICE<br>BRACKET                                                                                          | HOMES FOR<br>SALE                                                        | HOMES IN<br>ESCROW                                 | % WITH OFFERS |
| \$0                                                 | to                                               | \$599,999                                                                                           | 3                                                                                                                     | 2                                                                        | 1                                                  | 33.33%        |
| \$600,000                                           | to                                               | \$624,999                                                                                           | 0                                                                                                                     | 0                                                                        | 0                                                  |               |
| \$625,000                                           | to                                               | \$649,999                                                                                           | 0                                                                                                                     | 0                                                                        | 0                                                  |               |
| \$650,000                                           | to                                               | \$674,999                                                                                           | 0                                                                                                                     | 0                                                                        | 0                                                  |               |
| \$675,000                                           | to                                               | \$699,999                                                                                           | 0                                                                                                                     | 0                                                                        | 0                                                  |               |
| \$700,000                                           | to                                               | \$724,999                                                                                           | 0                                                                                                                     | 0                                                                        | 0                                                  |               |
| \$725,000                                           | to                                               | \$749,999                                                                                           | 1                                                                                                                     | 0                                                                        | 1                                                  | 100.00%       |
| \$750,000                                           | to                                               | \$774,999                                                                                           | 1                                                                                                                     | 0                                                                        | 1                                                  | 100.00%       |
| \$775,000                                           | to                                               | \$799,999                                                                                           | 1                                                                                                                     | 1                                                                        | 0                                                  | 0.00%         |
| \$800,000                                           | to                                               | \$824,999                                                                                           | 1                                                                                                                     | 0                                                                        | 1                                                  | 100.00%       |
| \$825,000                                           | to                                               | \$849,999                                                                                           | 1                                                                                                                     | 0                                                                        | 1                                                  | 100.00%       |
| \$850,000                                           | to                                               | \$874,999                                                                                           | 2                                                                                                                     | 1                                                                        | 1                                                  | 50.00%        |
| \$875,000                                           | to                                               | \$899,999                                                                                           | 3                                                                                                                     | 1                                                                        | 2                                                  | 66.67%        |
| \$900,000                                           | to                                               | \$924,999                                                                                           | 2                                                                                                                     | 0                                                                        | 2                                                  | 100.00%       |
| \$925,000                                           | to                                               | \$949,999                                                                                           | 2                                                                                                                     | 1                                                                        | 1                                                  | 50.00%        |
| \$950,000                                           | to                                               | \$974,999                                                                                           | 0                                                                                                                     | 0                                                                        | 0                                                  |               |
| \$975,000                                           | to                                               | \$999,999                                                                                           | 3                                                                                                                     | 0                                                                        | 3                                                  | 100.00%       |
| \$1,000,000                                         | to                                               | \$1,024,999                                                                                         | 0                                                                                                                     | 0                                                                        | 0                                                  |               |
| \$1,025,000                                         | to                                               | \$1,049,999                                                                                         | 0                                                                                                                     | 0                                                                        | 0                                                  |               |
| \$1,050,000                                         | to                                               | \$1,074,999                                                                                         | 1                                                                                                                     | 0                                                                        | 1                                                  | 100.00%       |
| \$1,075,000                                         | to                                               | \$1,099,999                                                                                         | 0                                                                                                                     | 0                                                                        | 0                                                  |               |
| \$1,100,000                                         | to                                               | \$1,124,999                                                                                         | 1                                                                                                                     | 1                                                                        | 0                                                  | 0.00%         |
| \$1,125,000                                         | to                                               | \$1,149,999                                                                                         | 0                                                                                                                     | 0                                                                        | 0                                                  |               |
| \$1,150,000                                         |                                                  | and up                                                                                              | 8                                                                                                                     | 5                                                                        | 3                                                  | 37.50%        |
|                                                     | TOTAL                                            |                                                                                                     | 30                                                                                                                    | 12                                                                       | 18                                                 | 60.00%        |
| 2.2<br>AVAILABLE HO<br>0<br>0<br>2<br>8.33%         | Moni<br>MEST<br>Avail<br>Avail<br>Avail<br>Avail | ATISTICS:<br>able homes are<br>able homes are<br>able homes are<br>able homes are<br>able homes are | rket for homes in<br>g inventory (base<br>s short sales.<br>bank owned (REC<br>vacant (includes<br>ve had price reduc | d on average of la<br>Short S<br>D). F<br>REO).                          | ale Percentage:<br>EO percentage:<br>Vacancy rate: | 0.00%         |
| PENDING HON                                         |                                                  | TISTICS:<br>ing homes are :                                                                         | short sales                                                                                                           | Short S                                                                  | ale Percentage:                                    | 0 00%         |
| 0                                                   | Pend                                             | ing homes are                                                                                       | bank owned (REO<br>ng for less than th                                                                                | ). F                                                                     | EO percentage:                                     |               |
| \$1,005,023<br>\$400.79<br>2,484<br>86.7%<br>106.3% | Hom<br>Avera<br>Avera<br>Avera<br>Hom<br>Avera   | es sold in the p<br>age selling price<br>age price per so<br>age square foot<br>es sold above o     | e in the past 6 mo<br>quare foot in the p<br>tage for home sol<br>original listed price<br>old Ratio in the pa        | bast 30 days.<br>d in the past 30 d<br>e in past 30 days.<br>st 30 days. | ays.                                               |               |