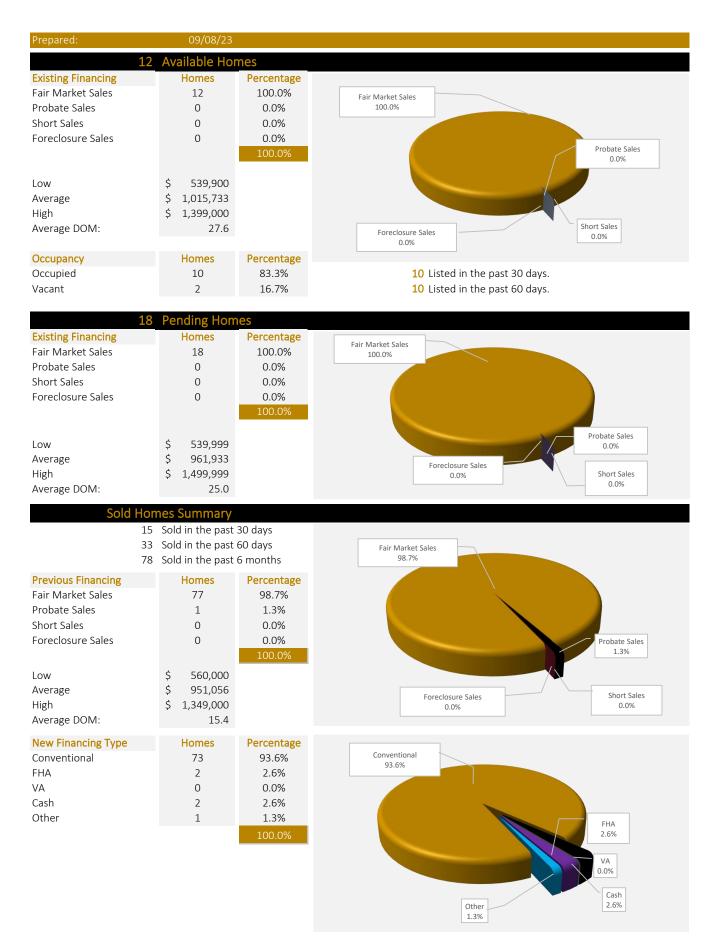

## MOUNTAIN HOUSE REAL ESTATE SALES SUMMARY

| Prepared:                                           |                                                  | 09/08/23                                                                                            |                                                                                                                       |                                                                          |                                                    |               |
|-----------------------------------------------------|--------------------------------------------------|-----------------------------------------------------------------------------------------------------|-----------------------------------------------------------------------------------------------------------------------|--------------------------------------------------------------------------|----------------------------------------------------|---------------|
| PRICE RANGE                                         |                                                  |                                                                                                     | TOTAL IN<br>PRICE<br>BRACKET                                                                                          | HOMES FOR<br>SALE                                                        | HOMES IN<br>ESCROW                                 | % WITH OFFERS |
| \$0                                                 | to                                               | \$599,999                                                                                           | 3                                                                                                                     | 2                                                                        | 1                                                  | 33.33%        |
| \$600,000                                           | to                                               | \$624,999                                                                                           | 0                                                                                                                     | 0                                                                        | 0                                                  |               |
| \$625,000                                           | to                                               | \$649,999                                                                                           | 0                                                                                                                     | 0                                                                        | 0                                                  |               |
| \$650,000                                           | to                                               | \$674,999                                                                                           | 0                                                                                                                     | 0                                                                        | 0                                                  |               |
| \$675,000                                           | to                                               | \$699,999                                                                                           | 0                                                                                                                     | 0                                                                        | 0                                                  |               |
| \$700,000                                           | to                                               | \$724,999                                                                                           | 0                                                                                                                     | 0                                                                        | 0                                                  |               |
| \$725,000                                           | to                                               | \$749,999                                                                                           | 1                                                                                                                     | 0                                                                        | 1                                                  | 100.00%       |
| \$750,000                                           | to                                               | \$774,999                                                                                           | 1                                                                                                                     | 0                                                                        | 1                                                  | 100.00%       |
| \$775,000                                           | to                                               | \$799,999                                                                                           | 1                                                                                                                     | 1                                                                        | 0                                                  | 0.00%         |
| \$800,000                                           | to                                               | \$824,999                                                                                           | 1                                                                                                                     | 0                                                                        | 1                                                  | 100.00%       |
| \$825,000                                           | to                                               | \$849,999                                                                                           | 1                                                                                                                     | 0                                                                        | 1                                                  | 100.00%       |
| \$850,000                                           | to                                               | \$874,999                                                                                           | 2                                                                                                                     | 1                                                                        | 1                                                  | 50.00%        |
| \$875,000                                           | to                                               | \$899,999                                                                                           | 3                                                                                                                     | 1                                                                        | 2                                                  | 66.67%        |
| \$900,000                                           | to                                               | \$924,999                                                                                           | 2                                                                                                                     | 0                                                                        | 2                                                  | 100.00%       |
| \$925,000                                           | to                                               | \$949,999                                                                                           | 2                                                                                                                     | 1                                                                        | 1                                                  | 50.00%        |
| \$950,000                                           | to                                               | \$974,999                                                                                           | 0                                                                                                                     | 0                                                                        | 0                                                  |               |
| \$975,000                                           | to                                               | \$999,999                                                                                           | 3                                                                                                                     | 0                                                                        | 3                                                  | 100.00%       |
| \$1,000,000                                         | to                                               | \$1,024,999                                                                                         | 0                                                                                                                     | 0                                                                        | 0                                                  |               |
| \$1,025,000                                         | to                                               | \$1,049,999                                                                                         | 0                                                                                                                     | 0                                                                        | 0                                                  |               |
| \$1,050,000                                         | to                                               | \$1,074,999                                                                                         | 1                                                                                                                     | 0                                                                        | 1                                                  | 100.00%       |
| \$1,075,000                                         | to                                               | \$1,099,999                                                                                         | 0                                                                                                                     | 0                                                                        | 0                                                  |               |
| \$1,100,000                                         | to                                               | \$1,124,999                                                                                         | 1                                                                                                                     | 1                                                                        | 0                                                  | 0.00%         |
| \$1,125,000                                         | to                                               | \$1,149,999                                                                                         | 0                                                                                                                     | 0                                                                        | 0                                                  |               |
| \$1,150,000                                         |                                                  | and up                                                                                              | 8                                                                                                                     | 5                                                                        | 3                                                  | 37.50%        |
|                                                     | TOTAL                                            |                                                                                                     | 30                                                                                                                    | 12                                                                       | 18                                                 | 60.00%        |
| 2.2<br>AVAILABLE HO<br>0<br>0<br>2<br>8.33%         | Moni<br>MEST<br>Avail<br>Avail<br>Avail<br>Avail | ATISTICS:<br>able homes are<br>able homes are<br>able homes are<br>able homes are<br>able homes are | rket for homes in<br>g inventory (base<br>s short sales.<br>bank owned (REC<br>vacant (includes<br>ve had price reduc | d on average of la<br>Short S<br>D). F<br>REO).                          | ale Percentage:<br>EO percentage:<br>Vacancy rate: | 0.00%         |
| PENDING HON                                         |                                                  | TISTICS:<br>ing homes are :                                                                         | short sales                                                                                                           | Short S                                                                  | ale Percentage:                                    | 0 00%         |
| 0                                                   | Pend                                             | ing homes are                                                                                       | bank owned (REO<br>ng for less than th                                                                                | ). F                                                                     | EO percentage:                                     |               |
| \$1,005,023<br>\$400.79<br>2,484<br>86.7%<br>106.3% | Hom<br>Avera<br>Avera<br>Avera<br>Hom<br>Avera   | es sold in the p<br>age selling price<br>age price per so<br>age square foot<br>es sold above o     | e in the past 6 mo<br>quare foot in the p<br>tage for home sol<br>original listed price<br>old Ratio in the pa        | bast 30 days.<br>d in the past 30 d<br>e in past 30 days.<br>st 30 days. | ays.                                               |               |