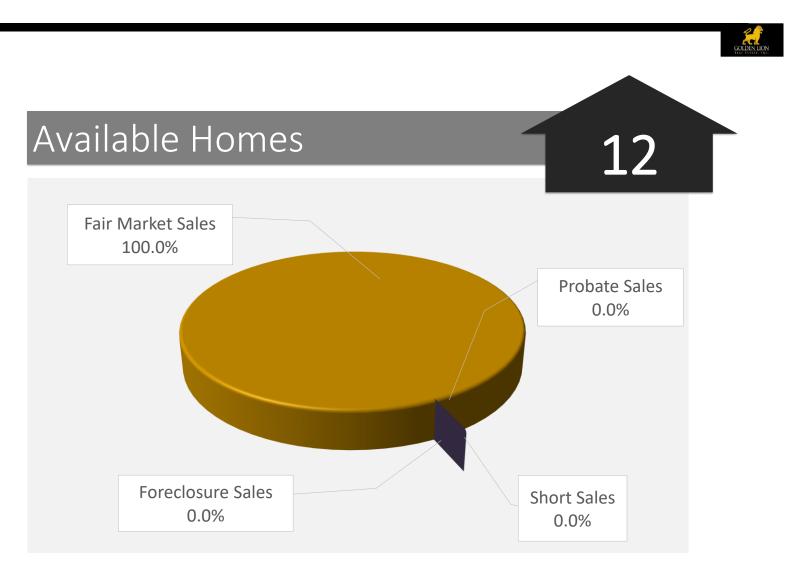

## MOUNTAIN HOUSE REAL ESTATE SALES SUMMARY

| Prepared:                                           |                                                  | 09/08/23                                                                                            |                                                                                                                       |                                                                          |                                                    |               |
|-----------------------------------------------------|--------------------------------------------------|-----------------------------------------------------------------------------------------------------|-----------------------------------------------------------------------------------------------------------------------|--------------------------------------------------------------------------|----------------------------------------------------|---------------|
| PRICE RANGE                                         |                                                  |                                                                                                     | TOTAL IN<br>PRICE<br>BRACKET                                                                                          | HOMES FOR<br>SALE                                                        | HOMES IN<br>ESCROW                                 | % WITH OFFERS |
| \$0                                                 | to                                               | \$599,999                                                                                           | 3                                                                                                                     | 2                                                                        | 1                                                  | 33.33%        |
| \$600,000                                           | to                                               | \$624,999                                                                                           | 0                                                                                                                     | 0                                                                        | 0                                                  |               |
| \$625,000                                           | to                                               | \$649,999                                                                                           | 0                                                                                                                     | 0                                                                        | 0                                                  |               |
| \$650,000                                           | to                                               | \$674,999                                                                                           | 0                                                                                                                     | 0                                                                        | 0                                                  |               |
| \$675,000                                           | to                                               | \$699,999                                                                                           | 0                                                                                                                     | 0                                                                        | 0                                                  |               |
| \$700,000                                           | to                                               | \$724,999                                                                                           | 0                                                                                                                     | 0                                                                        | 0                                                  |               |
| \$725,000                                           | to                                               | \$749,999                                                                                           | 1                                                                                                                     | 0                                                                        | 1                                                  | 100.00%       |
| \$750,000                                           | to                                               | \$774,999                                                                                           | 1                                                                                                                     | 0                                                                        | 1                                                  | 100.00%       |
| \$775,000                                           | to                                               | \$799,999                                                                                           | 1                                                                                                                     | 1                                                                        | 0                                                  | 0.00%         |
| \$800,000                                           | to                                               | \$824,999                                                                                           | 1                                                                                                                     | 0                                                                        | 1                                                  | 100.00%       |
| \$825,000                                           | to                                               | \$849,999                                                                                           | 1                                                                                                                     | 0                                                                        | 1                                                  | 100.00%       |
| \$850,000                                           | to                                               | \$874,999                                                                                           | 2                                                                                                                     | 1                                                                        | 1                                                  | 50.00%        |
| \$875,000                                           | to                                               | \$899,999                                                                                           | 3                                                                                                                     | 1                                                                        | 2                                                  | 66.67%        |
| \$900,000                                           | to                                               | \$924,999                                                                                           | 2                                                                                                                     | 0                                                                        | 2                                                  | 100.00%       |
| \$925,000                                           | to                                               | \$949,999                                                                                           | 2                                                                                                                     | 1                                                                        | 1                                                  | 50.00%        |
| \$950,000                                           | to                                               | \$974,999                                                                                           | 0                                                                                                                     | 0                                                                        | 0                                                  |               |
| \$975,000                                           | to                                               | \$999,999                                                                                           | 3                                                                                                                     | 0                                                                        | 3                                                  | 100.00%       |
| \$1,000,000                                         | to                                               | \$1,024,999                                                                                         | 0                                                                                                                     | 0                                                                        | 0                                                  |               |
| \$1,025,000                                         | to                                               | \$1,049,999                                                                                         | 0                                                                                                                     | 0                                                                        | 0                                                  |               |
| \$1,050,000                                         | to                                               | \$1,074,999                                                                                         | 1                                                                                                                     | 0                                                                        | 1                                                  | 100.00%       |
| \$1,075,000                                         | to                                               | \$1,099,999                                                                                         | 0                                                                                                                     | 0                                                                        | 0                                                  |               |
| \$1,100,000                                         | to                                               | \$1,124,999                                                                                         | 1                                                                                                                     | 1                                                                        | 0                                                  | 0.00%         |
| \$1,125,000                                         | to                                               | \$1,149,999                                                                                         | 0                                                                                                                     | 0                                                                        | 0                                                  |               |
| \$1,150,000                                         |                                                  | and up                                                                                              | 8                                                                                                                     | 5                                                                        | 3                                                  | 37.50%        |
|                                                     | TOTAL                                            |                                                                                                     | 30                                                                                                                    | 12                                                                       | 18                                                 | 60.00%        |
| 2.2<br>AVAILABLE HO<br>0<br>0<br>2<br>8.33%         | Moni<br>MEST<br>Avail<br>Avail<br>Avail<br>Avail | ATISTICS:<br>able homes are<br>able homes are<br>able homes are<br>able homes are<br>able homes are | rket for homes in<br>g inventory (base<br>s short sales.<br>bank owned (REC<br>vacant (includes<br>ve had price reduc | d on average of la<br>Short S<br>D). F<br>REO).                          | ale Percentage:<br>EO percentage:<br>Vacancy rate: | 0.00%         |
| PENDING HON                                         |                                                  | TISTICS:<br>ing homes are :                                                                         | short sales                                                                                                           | Short S                                                                  | ale Percentage:                                    | 0 00%         |
| 0                                                   | Pend                                             | ing homes are                                                                                       | bank owned (REO<br>ng for less than th                                                                                | ). F                                                                     | EO percentage:                                     |               |
| \$1,005,023<br>\$400.79<br>2,484<br>86.7%<br>106.3% | Hom<br>Avera<br>Avera<br>Avera<br>Hom<br>Avera   | es sold in the p<br>age selling price<br>age price per so<br>age square foot<br>es sold above o     | e in the past 6 mo<br>quare foot in the p<br>tage for home sol<br>original listed price<br>old Ratio in the pa        | bast 30 days.<br>d in the past 30 d<br>e in past 30 days.<br>st 30 days. | ays.                                               |               |