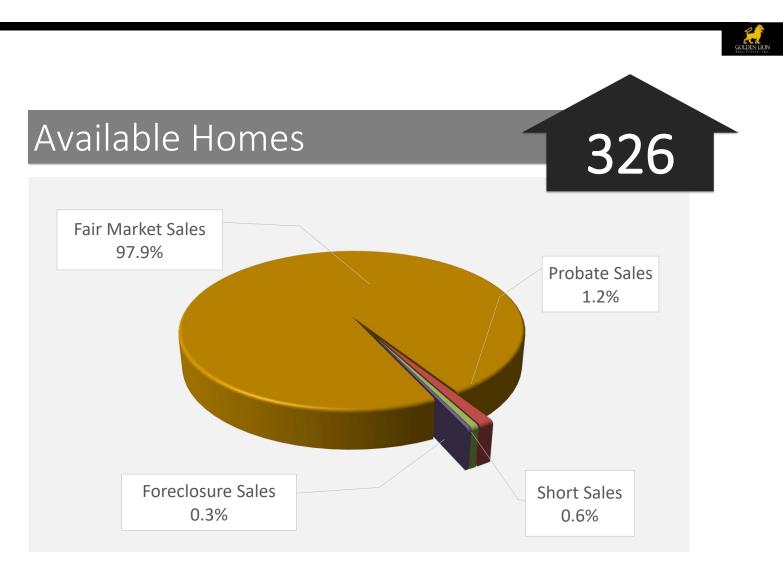

#### STOCKTON REAL ESTATE SALES SUMMARY

| Prepared:                                                                                                                                                                                                                                                                                                                                                                                                                                                                                                                                                                | 09/08/2                                                                                                                                             | 23         |                              |                   |                    |               |  |  |
|--------------------------------------------------------------------------------------------------------------------------------------------------------------------------------------------------------------------------------------------------------------------------------------------------------------------------------------------------------------------------------------------------------------------------------------------------------------------------------------------------------------------------------------------------------------------------|-----------------------------------------------------------------------------------------------------------------------------------------------------|------------|------------------------------|-------------------|--------------------|---------------|--|--|
| PRICE RANGE                                                                                                                                                                                                                                                                                                                                                                                                                                                                                                                                                              |                                                                                                                                                     |            | TOTAL IN<br>PRICE<br>BRACKET | HOMES FOR<br>SALE | HOMES IN<br>ESCROW | % WITH OFFERS |  |  |
| \$0                                                                                                                                                                                                                                                                                                                                                                                                                                                                                                                                                                      | to \$149                                                                                                                                            | 9,999      | 5                            | 0                 | 5                  | 100.00%       |  |  |
| \$150,000                                                                                                                                                                                                                                                                                                                                                                                                                                                                                                                                                                | to \$174                                                                                                                                            | 1,999      | 6                            | 2                 | 4                  | 66.67%        |  |  |
| \$175,000                                                                                                                                                                                                                                                                                                                                                                                                                                                                                                                                                                | to \$199                                                                                                                                            | 9,999      | 8                            | 6                 | 2                  | 25.00%        |  |  |
| \$200,000                                                                                                                                                                                                                                                                                                                                                                                                                                                                                                                                                                | to \$224                                                                                                                                            | 1,999      | 6                            | 4                 | 2                  | 33.33%        |  |  |
| \$225,000                                                                                                                                                                                                                                                                                                                                                                                                                                                                                                                                                                | to \$249                                                                                                                                            | 9,999      | 6                            | 1                 | 5                  | 83.33%        |  |  |
| \$250,000                                                                                                                                                                                                                                                                                                                                                                                                                                                                                                                                                                | to \$274                                                                                                                                            | 1,999      | 9                            | 1                 | 8                  | 88.89%        |  |  |
| \$275,000                                                                                                                                                                                                                                                                                                                                                                                                                                                                                                                                                                | to \$299                                                                                                                                            | 9,999      | 30                           | 17                | 13                 | 43.33%        |  |  |
| \$300,000                                                                                                                                                                                                                                                                                                                                                                                                                                                                                                                                                                | to \$324                                                                                                                                            | 1,999      | 15                           | 9                 | 6                  | 40.00%        |  |  |
| \$325,000                                                                                                                                                                                                                                                                                                                                                                                                                                                                                                                                                                | to \$349                                                                                                                                            | 9,999      | 36                           | 15                | 21                 | 58.33%        |  |  |
| \$350,000                                                                                                                                                                                                                                                                                                                                                                                                                                                                                                                                                                | to \$374                                                                                                                                            | 1,999      | 25                           | 15                | 10                 | 40.00%        |  |  |
| \$375,000                                                                                                                                                                                                                                                                                                                                                                                                                                                                                                                                                                | to \$399                                                                                                                                            | 9,999      | 60                           | 28                | 32                 | 53.33%        |  |  |
| \$400,000                                                                                                                                                                                                                                                                                                                                                                                                                                                                                                                                                                | to \$424                                                                                                                                            | 1,999      | 24                           | 8                 | 16                 | 66.67%        |  |  |
| \$425,000                                                                                                                                                                                                                                                                                                                                                                                                                                                                                                                                                                | to \$449                                                                                                                                            | 9,999      | 46                           | 22                | 24                 | 52.17%        |  |  |
| \$450,000                                                                                                                                                                                                                                                                                                                                                                                                                                                                                                                                                                | to \$474                                                                                                                                            | 1,999      | 42                           | 25                | 17                 | 40.48%        |  |  |
| \$475,000                                                                                                                                                                                                                                                                                                                                                                                                                                                                                                                                                                | to \$499                                                                                                                                            | 9,999      | 64                           | 29                | 35                 | 54.69%        |  |  |
| \$500,000                                                                                                                                                                                                                                                                                                                                                                                                                                                                                                                                                                | to \$524                                                                                                                                            | 1,999      | 35                           | 15                | 20                 | 57.14%        |  |  |
| \$525,000                                                                                                                                                                                                                                                                                                                                                                                                                                                                                                                                                                | to \$549                                                                                                                                            | 9,999      | 41                           | 24                | 17                 | 41.46%        |  |  |
| \$550,000                                                                                                                                                                                                                                                                                                                                                                                                                                                                                                                                                                | to \$574                                                                                                                                            | 1,999      | 39                           | 14                | 25                 | 64.10%        |  |  |
| \$575,000                                                                                                                                                                                                                                                                                                                                                                                                                                                                                                                                                                | to \$599                                                                                                                                            | 9,999      | 28                           | 19                | 9                  | 32.14%        |  |  |
| \$600,000                                                                                                                                                                                                                                                                                                                                                                                                                                                                                                                                                                | to \$624                                                                                                                                            | 1,999      | 14                           | 4                 | 10                 | 71.43%        |  |  |
| \$625,000                                                                                                                                                                                                                                                                                                                                                                                                                                                                                                                                                                | to \$649                                                                                                                                            | 9,999      | 21                           | 12                | 9                  | 42.86%        |  |  |
| \$650,000                                                                                                                                                                                                                                                                                                                                                                                                                                                                                                                                                                | to \$674                                                                                                                                            | 1,999      | 10                           | 8                 | 2                  | 20.00%        |  |  |
| \$675,000                                                                                                                                                                                                                                                                                                                                                                                                                                                                                                                                                                | to \$699                                                                                                                                            | 9,999      | 10                           | 9                 | 1                  | 10.00%        |  |  |
| \$700,000                                                                                                                                                                                                                                                                                                                                                                                                                                                                                                                                                                | to \$724                                                                                                                                            | 1,999      | 7                            | 5                 | 2                  | 28.57%        |  |  |
| \$725,000                                                                                                                                                                                                                                                                                                                                                                                                                                                                                                                                                                |                                                                                                                                                     | 9,999      | 5                            | 3                 | 2                  | 40.00%        |  |  |
| \$750,000                                                                                                                                                                                                                                                                                                                                                                                                                                                                                                                                                                |                                                                                                                                                     | 1,999      | 6                            | 4                 | 2                  | 33.33%        |  |  |
| \$775,000                                                                                                                                                                                                                                                                                                                                                                                                                                                                                                                                                                | and u                                                                                                                                               | С          | 37                           | 27                | 10                 | 27.03%        |  |  |
|                                                                                                                                                                                                                                                                                                                                                                                                                                                                                                                                                                          | TOTAL                                                                                                                                               |            | 635                          | 326               | 309                | 48.66%        |  |  |
| MARKET TIMING:         24.4 Average days on market for homes in escrow.         2.8 Months of remaining inventory (based on average of last 6 months sales).         AVAILABLE HOME STATISTICS:         0 Available homes are short sales.       Short Sale Percentage:       0.00%         0 Available homes are bank owned (REO).       REO percentage:       0.00%         87 Available homes are vacant (includes REO).       Vacancy rate:       26.69%         32.82% Available homes have had price reductions since being listed.       PENDING HOME STATISTICS: |                                                                                                                                                     |            |                              |                   |                    |               |  |  |
| 2                                                                                                                                                                                                                                                                                                                                                                                                                                                                                                                                                                        | 2 Pending hon                                                                                                                                       | nes are sł |                              |                   | ale Percentage:    |               |  |  |
|                                                                                                                                                                                                                                                                                                                                                                                                                                                                                                                                                                          | 1 Pending homes are bank owned (REO).REO percentage: 0.32%21.36% Of homes are pending for less than the original asking price.                      |            |                              |                   |                    |               |  |  |
| MARKET STAT                                                                                                                                                                                                                                                                                                                                                                                                                                                                                                                                                              | ISTICS:                                                                                                                                             |            |                              | 5 51              |                    |               |  |  |
| <ul> <li>187 Homes sold in the past 30 days.</li> <li>\$448,540 Average selling price in the past 6 months.</li> <li>\$273.97 Average price per square foot in the past 30 days.</li> <li>1,678 Average square footage for home sold in the past 30 days.</li> <li>47.6% Homes sold above original listed price in past 30 days.</li> <li>99.6% Average Asked to Sold Ratio in the past 30 days.</li> <li>100.0% Median Asked to Sold Ratio in the past 30 days.</li> <li>397 Homes sold in the past 60 days.</li> </ul>                                                 |                                                                                                                                                     |            |                              |                   |                    |               |  |  |
| e                                                                                                                                                                                                                                                                                                                                                                                                                                                                                                                                                                        | 8Homes sold in the past 6 months.6Sold homes that were short sales.Short Sale Percentage:0.47%8Sold homes that were bank owned.REO percentage:0.63% |            |                              |                   |                    |               |  |  |