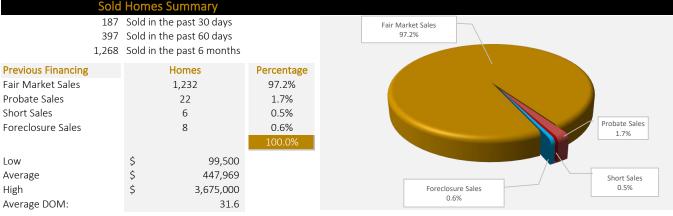

### STOCKTON REAL ESTATE SALES SUMMARY

| Probate Sales     7     2.3%       Short Sales     2     0.6%       Foreclosure Sales     1     0.3%       Low     \$     99,000       Average     \$     467,814       High     \$     2,295,000       Average DOM:     24,4 | Fair Market Sales | 299          | 96.8%  | 96.8%             |
|-------------------------------------------------------------------------------------------------------------------------------------------------------------------------------------------------------------------------------|-------------------|--------------|--------|-------------------|
| Foreclosure Sales10.3%<br>100.0%Low\$99,000Average\$467,814High\$2,295,000                                                                                                                                                    | Probate Sales     | 7            | 2.3%   |                   |
| Low \$ 99,000<br>Average \$ 467,814<br>High \$ 2,295,000                                                                                                                                                                      | Short Sales       | 2            | 0.6%   |                   |
| Low \$ 99,000<br>Average \$ 467,814<br>High \$ 2,295,000                                                                                                                                                                      | Foreclosure Sales | 1            | 0.3%   |                   |
| Low         \$         99,000         2.3%           Average         \$         467,814           High         \$         2,295,000                                                                                           |                   |              | 100.0% |                   |
| Low     \$ 99,000       Average     \$ 467,814       High     \$ 2,295,000                                                                                                                                                    |                   |              |        |                   |
| High   \$ 2,295,000   Foreclosure Sales                                                                                                                                                                                       | Low               | \$ 99,000    |        | 2.3%              |
| Foreclosure sales                                                                                                                                                                                                             | Average           | \$ 467,814   |        |                   |
|                                                                                                                                                                                                                               | High              | \$ 2,295,000 |        | Foroclocuro Saloc |
| Ŭ                                                                                                                                                                                                                             | Average DOM:      | 24.4         |        | 0.0%              |