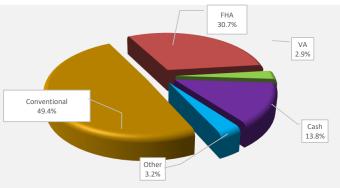

| New Financing Type | Homes | Percentage |  |
|--------------------|-------|------------|--|
| Conventional       | 626   | 49.4%      |  |
| FHA                | 389   | 30.7%      |  |
| VA                 | 37    | 2.9%       |  |
| Cash               | 175   | 13.8%      |  |
| Other              | 41    | 3.2%       |  |
|                    |       | 100.0%     |  |