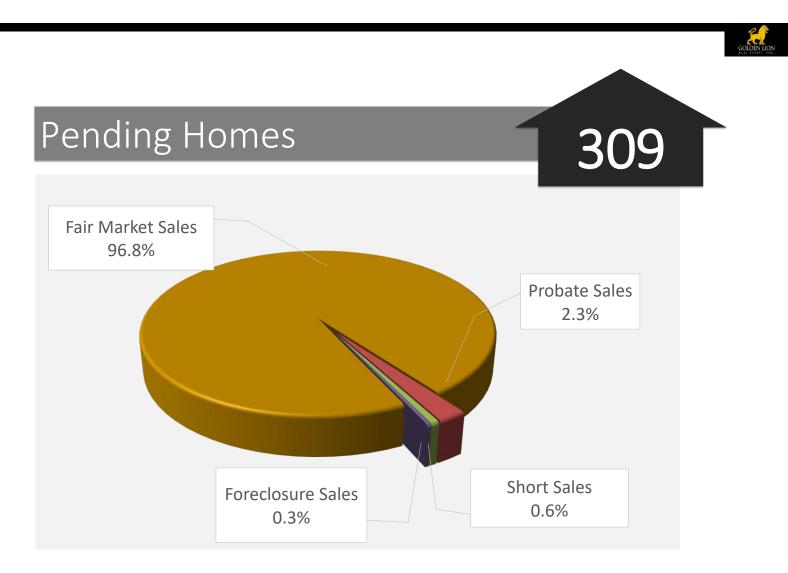

#### STOCKTON REAL ESTATE SALES SUMMARY

| Prepared:                                                                                                                                                                                                                                                                                                                                                                                                                                                                                                                                                                | 09/08/2                                                                                                                                             | 23         |                              |                   |                    |               |  |  |
|--------------------------------------------------------------------------------------------------------------------------------------------------------------------------------------------------------------------------------------------------------------------------------------------------------------------------------------------------------------------------------------------------------------------------------------------------------------------------------------------------------------------------------------------------------------------------|-----------------------------------------------------------------------------------------------------------------------------------------------------|------------|------------------------------|-------------------|--------------------|---------------|--|--|
| PRICE RANGE                                                                                                                                                                                                                                                                                                                                                                                                                                                                                                                                                              |                                                                                                                                                     |            | TOTAL IN<br>PRICE<br>BRACKET | HOMES FOR<br>SALE | HOMES IN<br>ESCROW | % WITH OFFERS |  |  |
| \$0                                                                                                                                                                                                                                                                                                                                                                                                                                                                                                                                                                      | to \$149                                                                                                                                            | 9,999      | 5                            | 0                 | 5                  | 100.00%       |  |  |
| \$150,000                                                                                                                                                                                                                                                                                                                                                                                                                                                                                                                                                                | to \$174                                                                                                                                            | 1,999      | 6                            | 2                 | 4                  | 66.67%        |  |  |
| \$175,000                                                                                                                                                                                                                                                                                                                                                                                                                                                                                                                                                                | to \$199                                                                                                                                            | 9,999      | 8                            | 6                 | 2                  | 25.00%        |  |  |
| \$200,000                                                                                                                                                                                                                                                                                                                                                                                                                                                                                                                                                                | to \$224                                                                                                                                            | 1,999      | 6                            | 4                 | 2                  | 33.33%        |  |  |
| \$225,000                                                                                                                                                                                                                                                                                                                                                                                                                                                                                                                                                                | to \$249                                                                                                                                            | 9,999      | 6                            | 1                 | 5                  | 83.33%        |  |  |
| \$250,000                                                                                                                                                                                                                                                                                                                                                                                                                                                                                                                                                                | to \$274                                                                                                                                            | 1,999      | 9                            | 1                 | 8                  | 88.89%        |  |  |
| \$275,000                                                                                                                                                                                                                                                                                                                                                                                                                                                                                                                                                                | to \$299                                                                                                                                            | 9,999      | 30                           | 17                | 13                 | 43.33%        |  |  |
| \$300,000                                                                                                                                                                                                                                                                                                                                                                                                                                                                                                                                                                | to \$324                                                                                                                                            | 1,999      | 15                           | 9                 | 6                  | 40.00%        |  |  |
| \$325,000                                                                                                                                                                                                                                                                                                                                                                                                                                                                                                                                                                | to \$349                                                                                                                                            | 9,999      | 36                           | 15                | 21                 | 58.33%        |  |  |
| \$350,000                                                                                                                                                                                                                                                                                                                                                                                                                                                                                                                                                                | to \$374                                                                                                                                            | 1,999      | 25                           | 15                | 10                 | 40.00%        |  |  |
| \$375,000                                                                                                                                                                                                                                                                                                                                                                                                                                                                                                                                                                | to \$399                                                                                                                                            | 9,999      | 60                           | 28                | 32                 | 53.33%        |  |  |
| \$400,000                                                                                                                                                                                                                                                                                                                                                                                                                                                                                                                                                                | to \$424                                                                                                                                            | 1,999      | 24                           | 8                 | 16                 | 66.67%        |  |  |
| \$425,000                                                                                                                                                                                                                                                                                                                                                                                                                                                                                                                                                                | to \$449                                                                                                                                            | 9,999      | 46                           | 22                | 24                 | 52.17%        |  |  |
| \$450,000                                                                                                                                                                                                                                                                                                                                                                                                                                                                                                                                                                | to \$474                                                                                                                                            | 1,999      | 42                           | 25                | 17                 | 40.48%        |  |  |
| \$475,000                                                                                                                                                                                                                                                                                                                                                                                                                                                                                                                                                                | to \$499                                                                                                                                            | 9,999      | 64                           | 29                | 35                 | 54.69%        |  |  |
| \$500,000                                                                                                                                                                                                                                                                                                                                                                                                                                                                                                                                                                | to \$524                                                                                                                                            | 1,999      | 35                           | 15                | 20                 | 57.14%        |  |  |
| \$525,000                                                                                                                                                                                                                                                                                                                                                                                                                                                                                                                                                                | to \$549                                                                                                                                            | 9,999      | 41                           | 24                | 17                 | 41.46%        |  |  |
| \$550,000                                                                                                                                                                                                                                                                                                                                                                                                                                                                                                                                                                | to \$574                                                                                                                                            | 1,999      | 39                           | 14                | 25                 | 64.10%        |  |  |
| \$575,000                                                                                                                                                                                                                                                                                                                                                                                                                                                                                                                                                                | to \$599                                                                                                                                            | 9,999      | 28                           | 19                | 9                  | 32.14%        |  |  |
| \$600,000                                                                                                                                                                                                                                                                                                                                                                                                                                                                                                                                                                | to \$624                                                                                                                                            | 1,999      | 14                           | 4                 | 10                 | 71.43%        |  |  |
| \$625,000                                                                                                                                                                                                                                                                                                                                                                                                                                                                                                                                                                | to \$649                                                                                                                                            | 9,999      | 21                           | 12                | 9                  | 42.86%        |  |  |
| \$650,000                                                                                                                                                                                                                                                                                                                                                                                                                                                                                                                                                                | to \$674                                                                                                                                            | 1,999      | 10                           | 8                 | 2                  | 20.00%        |  |  |
| \$675,000                                                                                                                                                                                                                                                                                                                                                                                                                                                                                                                                                                | to \$699                                                                                                                                            | 9,999      | 10                           | 9                 | 1                  | 10.00%        |  |  |
| \$700,000                                                                                                                                                                                                                                                                                                                                                                                                                                                                                                                                                                | to \$724                                                                                                                                            | 1,999      | 7                            | 5                 | 2                  | 28.57%        |  |  |
| \$725,000                                                                                                                                                                                                                                                                                                                                                                                                                                                                                                                                                                |                                                                                                                                                     | 9,999      | 5                            | 3                 | 2                  | 40.00%        |  |  |
| \$750,000                                                                                                                                                                                                                                                                                                                                                                                                                                                                                                                                                                |                                                                                                                                                     | 1,999      | 6                            | 4                 | 2                  | 33.33%        |  |  |
| \$775,000                                                                                                                                                                                                                                                                                                                                                                                                                                                                                                                                                                | and u                                                                                                                                               | С          | 37                           | 27                | 10                 | 27.03%        |  |  |
|                                                                                                                                                                                                                                                                                                                                                                                                                                                                                                                                                                          | TOTAL                                                                                                                                               |            | 635                          | 326               | 309                | 48.66%        |  |  |
| MARKET TIMING:         24.4 Average days on market for homes in escrow.         2.8 Months of remaining inventory (based on average of last 6 months sales).         AVAILABLE HOME STATISTICS:         0 Available homes are short sales.       Short Sale Percentage:       0.00%         0 Available homes are bank owned (REO).       REO percentage:       0.00%         87 Available homes are vacant (includes REO).       Vacancy rate:       26.69%         32.82% Available homes have had price reductions since being listed.       PENDING HOME STATISTICS: |                                                                                                                                                     |            |                              |                   |                    |               |  |  |
| 2                                                                                                                                                                                                                                                                                                                                                                                                                                                                                                                                                                        | 2 Pending hon                                                                                                                                       | nes are sł |                              |                   | ale Percentage:    |               |  |  |
|                                                                                                                                                                                                                                                                                                                                                                                                                                                                                                                                                                          | 1 Pending homes are bank owned (REO).REO percentage: 0.32%21.36% Of homes are pending for less than the original asking price.                      |            |                              |                   |                    |               |  |  |
| MARKET STAT                                                                                                                                                                                                                                                                                                                                                                                                                                                                                                                                                              | ISTICS:                                                                                                                                             |            |                              | 5 51              |                    |               |  |  |
| <ul> <li>187 Homes sold in the past 30 days.</li> <li>\$448,540 Average selling price in the past 6 months.</li> <li>\$273.97 Average price per square foot in the past 30 days.</li> <li>1,678 Average square footage for home sold in the past 30 days.</li> <li>47.6% Homes sold above original listed price in past 30 days.</li> <li>99.6% Average Asked to Sold Ratio in the past 30 days.</li> <li>100.0% Median Asked to Sold Ratio in the past 30 days.</li> <li>397 Homes sold in the past 60 days.</li> </ul>                                                 |                                                                                                                                                     |            |                              |                   |                    |               |  |  |
| e                                                                                                                                                                                                                                                                                                                                                                                                                                                                                                                                                                        | 8Homes sold in the past 6 months.6Sold homes that were short sales.Short Sale Percentage:0.47%8Sold homes that were bank owned.REO percentage:0.63% |            |                              |                   |                    |               |  |  |