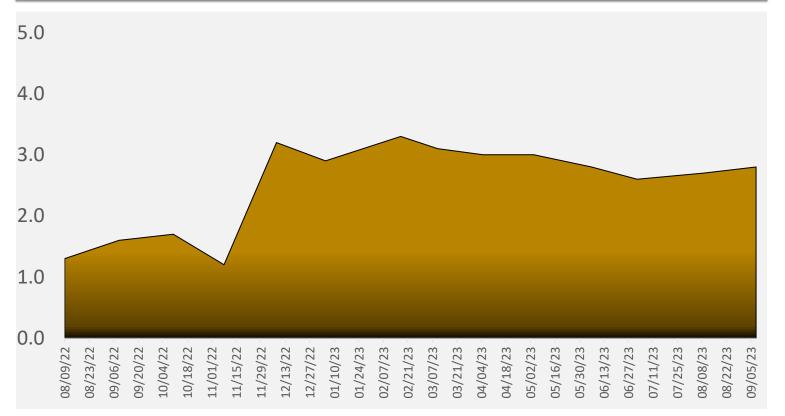

## New Financing Type FHA 30.7% VA 2.9% Conventional Cash 49.4% 13.8% Other 3.2%



# Months of Remaining Inventory





### State of the Market



Prepared By: Golden Lion Real Estate www.goldenlionhomes.com

### STOCKTON REAL ESTATE SALES SUMMARY



| Probate Sales     7     2.3%       Short Sales     2     0.6%       Foreclosure Sales     1     0.3%       Low     \$     99,000       Average     \$     467,814       High     \$     2,295,000       Average DOM:     24,4 | Fair Market Sales | 299          | 96.8%  | 96.8%             |
|-------------------------------------------------------------------------------------------------------------------------------------------------------------------------------------------------------------------------------|-------------------|--------------|--------|-------------------|
| Foreclosure Sales10.3%<br>100.0%Low\$99,000Average\$467,814High\$2,295,000