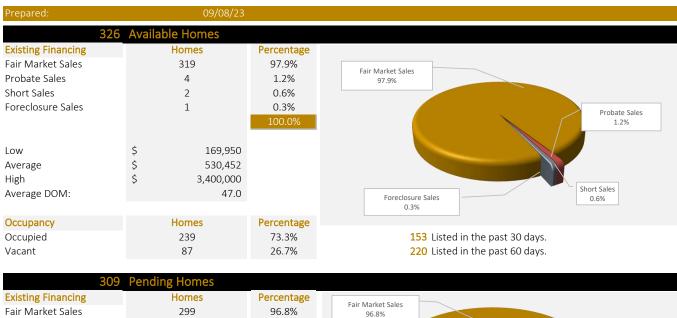

### STOCKTON REAL ESTATE SALES SUMMARY

| Probate Sales     7     2.3%       Short Sales     2     0.6%       Foreclosure Sales     1     0.3%       Low     \$     99,000       Average     \$     467,814       High     \$     2,295,000       Average DOM:     24,4 | Fair Market Sales | 299          | 96.8%  | 96.8%             |
|-------------------------------------------------------------------------------------------------------------------------------------------------------------------------------------------------------------------------------|-------------------|--------------|--------|-------------------|
| Foreclosure Sales10.3%<br>100.0%Low\$99,000Average\$467,814High\$2,295,000                                                                                                                                                    | Probate Sales     | 7            | 2.3%   |                   |
| Low \$ 99,000<br>Average \$ 467,814<br>High \$ 2,295,000                                                                                                                                                                      | Short Sales       | 2            | 0.6%   |                   |
| Low \$ 99,000<br>Average \$ 467,814<br>High \$ 2,295,000                                                                                                                                                                      | Foreclosure Sales | 1            | 0.3%   |                   |
| Low         \$         99,000         2.3%           Average         \$         467,814           High         \$         2,295,000                                                                                           |                   |              | 100.0% |                   |
| Low     \$ 99,000       Average     \$ 467,814       High     \$ 2,295,000                                                                                                                                                    |                   |              |        |                   |
| High   \$ 2,295,000   Foreclosure Sales                                                                                                                                                                                       | Low               | \$ 99,000    |        | 2.3%              |
| Foreclosure sales                                                                                                                                                                                                             | Average           | \$ 467,814   |        |                   |
|                                                                                                                                                                                                                               | High              | \$ 2,295,000 |        | Foroclocuro Saloc |
| Ŭ                                                                                                                                                                                                                             | Average DOM:      | 24.4         |        | 0.0%              |

| New Financing Type | Homes | Percentage |  |
|--------------------|-------|------------|--|
| Conventional       | 626   | 49.4%      |  |
| FHA                | 389   | 30.7%      |  |
| VA                 | 37    | 2.9%       |  |
| Cash               | 175   | 13.8%      |  |
| Other              | 41    | 3.2%       |  |
|                    |       | 100.0%     |  |