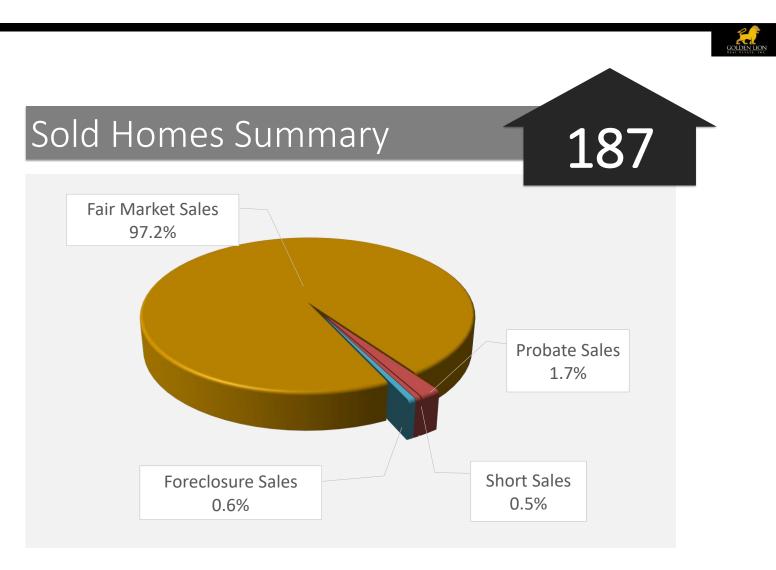

### STOCKTON REAL ESTATE SALES SUMMARY

| Probate Sales     7     2.3%       Short Sales     2     0.6%       Foreclosure Sales     1     0.3%       Low     \$     99,000       Average     \$     467,814       High     \$     2,295,000       Average DOM:     24,4 | Fair Market Sales | 299          | 96.8%  | 96.8%             |
|-------------------------------------------------------------------------------------------------------------------------------------------------------------------------------------------------------------------------------|-------------------|--------------|--------|-------------------|
| Foreclosure Sales10.3%<br>100.0%Low\$99,000Average\$467,814High\$2,295,000                                                                                                                                                    | Probate Sales     | 7            | 2.3%   |                   |
| Low \$ 99,000<br>Average \$ 467,814<br>High \$ 2,295,000                                                                                                                                                                      | Short Sales       | 2            | 0.6%   |                   |
| Low \$ 99,000<br>Average \$ 467,814<br>High \$ 2,295,000                                                                                                                                                                      | Foreclosure Sales | 1            | 0.3%   |                   |
| Low         \$         99,000         2.3%           Average         \$         467,814           High         \$         2,295,000                                                                                           |                   |              | 100.0% |                   |
| Low     \$ 99,000       Average     \$ 467,814       High     \$ 2,295,000                                                                                                                                                    |                   |              |        |                   |
| High   \$ 2,295,000   Foreclosure Sales                                                                                                                                                                                       | Low               | \$ 99,000    |        | 2.3%              |
| Foreclosure sales                                                                                                                                                                                                             | Average           | \$ 467,814   |        |                   |
|                                                                                                                                                                                                                               | High              | \$ 2,295,000 |        | Foroclocuro Saloc |
| Ŭ                                                                                                                                                                                                                             | Average DOM:      | 24.4         |        | 0.0%              |