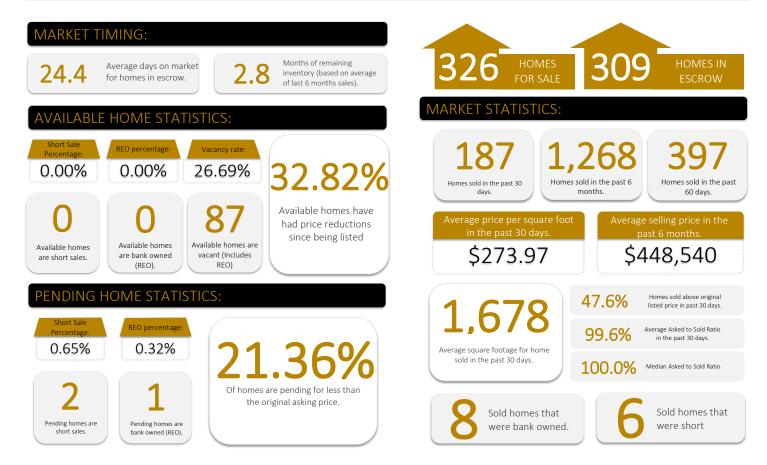

#### STOCKTON REAL ESTATE SALES SUMMARY

| Prepared:                                                                                                                                                                                                                                                                                                                                                                                                                                                                                                                                                                | 09/08/2                                                                                                                                             | 23         |                              |                   |                    |               |  |  |
|--------------------------------------------------------------------------------------------------------------------------------------------------------------------------------------------------------------------------------------------------------------------------------------------------------------------------------------------------------------------------------------------------------------------------------------------------------------------------------------------------------------------------------------------------------------------------|-----------------------------------------------------------------------------------------------------------------------------------------------------|------------|------------------------------|-------------------|--------------------|---------------|--|--|
| PRICE RANGE                                                                                                                                                                                                                                                                                                                                                                                                                                                                                                                                                              |                                                                                                                                                     |            | TOTAL IN<br>PRICE<br>BRACKET | HOMES FOR<br>SALE | HOMES IN<br>ESCROW | % WITH OFFERS |  |  |
| \$0                                                                                                                                                                                                                                                                                                                                                                                                                                                                                                                                                                      | to \$149                                                                                                                                            | 9,999      | 5                            | 0                 | 5                  | 100.00%       |  |  |
| \$150,000                                                                                                                                                                                                                                                                                                                                                                                                                                                                                                                                                                | to \$174                                                                                                                                            | 1,999      | 6                            | 2                 | 4                  | 66.67%        |  |  |
| \$175,000                                                                                                                                                                                                                                                                                                                                                                                                                                                                                                                                                                | to \$199                                                                                                                                            | 9,999      | 8                            | 6                 | 2                  | 25.00%        |  |  |
| \$200,000                                                                                                                                                                                                                                                                                                                                                                                                                                                                                                                                                                | to \$224                                                                                                                                            | 1,999      | 6                            | 4                 | 2                  | 33.33%        |  |  |
| \$225,000                                                                                                                                                                                                                                                                                                                                                                                                                                                                                                                                                                | to \$249                                                                                                                                            | 9,999      | 6                            | 1                 | 5                  | 83.33%        |  |  |
| \$250,000                                                                                                                                                                                                                                                                                                                                                                                                                                                                                                                                                                | to \$274                                                                                                                                            | 1,999      | 9                            | 1                 | 8                  | 88.89%        |  |  |
| \$275,000                                                                                                                                                                                                                                                                                                                                                                                                                                                                                                                                                                | to \$299                                                                                                                                            | 9,999      | 30                           | 17                | 13                 | 43.33%        |  |  |
| \$300,000                                                                                                                                                                                                                                                                                                                                                                                                                                                                                                                                                                | to \$324                                                                                                                                            | 1,999      | 15                           | 9                 | 6                  | 40.00%        |  |  |
| \$325,000                                                                                                                                                                                                                                                                                                                                                                                                                                                                                                                                                                | to \$349                                                                                                                                            | 9,999      | 36                           | 15                | 21                 | 58.33%        |  |  |
| \$350,000                                                                                                                                                                                                                                                                                                                                                                                                                                                                                                                                                                | to \$374                                                                                                                                            | 1,999      | 25                           | 15                | 10                 | 40.00%        |  |  |
| \$375,000                                                                                                                                                                                                                                                                                                                                                                                                                                                                                                                                                                | to \$399                                                                                                                                            | 9,999      | 60                           | 28                | 32                 | 53.33%        |  |  |
| \$400,000                                                                                                                                                                                                                                                                                                                                                                                                                                                                                                                                                                | to \$424                                                                                                                                            | 1,999      | 24                           | 8                 | 16                 | 66.67%        |  |  |
| \$425,000                                                                                                                                                                                                                                                                                                                                                                                                                                                                                                                                                                | to \$449                                                                                                                                            | 9,999      | 46                           | 22                | 24                 | 52.17%        |  |  |
| \$450,000                                                                                                                                                                                                                                                                                                                                                                                                                                                                                                                                                                | to \$474                                                                                                                                            | 1,999      | 42                           | 25                | 17                 | 40.48%        |  |  |
| \$475,000                                                                                                                                                                                                                                                                                                                                                                                                                                                                                                                                                                | to \$499                                                                                                                                            | 9,999      | 64                           | 29                | 35                 | 54.69%        |  |  |
| \$500,000                                                                                                                                                                                                                                                                                                                                                                                                                                                                                                                                                                | to \$524                                                                                                                                            | 1,999      | 35                           | 15                | 20                 | 57.14%        |  |  |
| \$525,000                                                                                                                                                                                                                                                                                                                                                                                                                                                                                                                                                                | to \$549                                                                                                                                            | 9,999      | 41                           | 24                | 17                 | 41.46%        |  |  |
| \$550,000                                                                                                                                                                                                                                                                                                                                                                                                                                                                                                                                                                | to \$574                                                                                                                                            | 1,999      | 39                           | 14                | 25                 | 64.10%        |  |  |
| \$575,000                                                                                                                                                                                                                                                                                                                                                                                                                                                                                                                                                                | to \$599                                                                                                                                            | 9,999      | 28                           | 19                | 9                  | 32.14%        |  |  |
| \$600,000                                                                                                                                                                                                                                                                                                                                                                                                                                                                                                                                                                | to \$624                                                                                                                                            | 1,999      | 14                           | 4                 | 10                 | 71.43%        |  |  |
| \$625,000                                                                                                                                                                                                                                                                                                                                                                                                                                                                                                                                                                | to \$649                                                                                                                                            | 9,999      | 21                           | 12                | 9                  | 42.86%        |  |  |
| \$650,000                                                                                                                                                                                                                                                                                                                                                                                                                                                                                                                                                                | to \$674                                                                                                                                            | 1,999      | 10                           | 8                 | 2                  | 20.00%        |  |  |
| \$675,000                                                                                                                                                                                                                                                                                                                                                                                                                                                                                                                                                                | to \$699                                                                                                                                            | 9,999      | 10                           | 9                 | 1                  | 10.00%        |  |  |
| \$700,000                                                                                                                                                                                                                                                                                                                                                                                                                                                                                                                                                                | to \$724                                                                                                                                            | 1,999      | 7                            | 5                 | 2                  | 28.57%        |  |  |
| \$725,000                                                                                                                                                                                                                                                                                                                                                                                                                                                                                                                                                                |                                                                                                                                                     | 9,999      | 5                            | 3                 | 2                  | 40.00%        |  |  |
| \$750,000                                                                                                                                                                                                                                                                                                                                                                                                                                                                                                                                                                |                                                                                                                                                     | 1,999      | 6                            | 4                 | 2                  | 33.33%        |  |  |
| \$775,000                                                                                                                                                                                                                                                                                                                                                                                                                                                                                                                                                                | and u                                                                                                                                               | С          | 37                           | 27                | 10                 | 27.03%        |  |  |
|                                                                                                                                                                                                                                                                                                                                                                                                                                                                                                                                                                          | TOTAL                                                                                                                                               |            | 635                          | 326               | 309                | 48.66%        |  |  |
| MARKET TIMING:         24.4 Average days on market for homes in escrow.         2.8 Months of remaining inventory (based on average of last 6 months sales).         AVAILABLE HOME STATISTICS:         0 Available homes are short sales.       Short Sale Percentage:       0.00%         0 Available homes are bank owned (REO).       REO percentage:       0.00%         87 Available homes are vacant (includes REO).       Vacancy rate:       26.69%         32.82% Available homes have had price reductions since being listed.       PENDING HOME STATISTICS: |                                                                                                                                                     |            |                              |                   |                    |               |  |  |
| 2                                                                                                                                                                                                                                                                                                                                                                                                                                                                                                                                                                        | 2 Pending hon                                                                                                                                       | nes are sł |                              |                   | ale Percentage:    |               |  |  |
|                                                                                                                                                                                                                                                                                                                                                                                                                                                                                                                                                                          | 1 Pending homes are bank owned (REO).REO percentage: 0.32%21.36% Of homes are pending for less than the original asking price.                      |            |                              |                   |                    |               |  |  |
| MARKET STAT                                                                                                                                                                                                                                                                                                                                                                                                                                                                                                                                                              | ISTICS:                                                                                                                                             |            |                              | 5 51              |                    |               |  |  |
| <ul> <li>187 Homes sold in the past 30 days.</li> <li>\$448,540 Average selling price in the past 6 months.</li> <li>\$273.97 Average price per square foot in the past 30 days.</li> <li>1,678 Average square footage for home sold in the past 30 days.</li> <li>47.6% Homes sold above original listed price in past 30 days.</li> <li>99.6% Average Asked to Sold Ratio in the past 30 days.</li> <li>100.0% Median Asked to Sold Ratio in the past 30 days.</li> <li>397 Homes sold in the past 60 days.</li> </ul>                                                 |                                                                                                                                                     |            |                              |                   |                    |               |  |  |
| e                                                                                                                                                                                                                                                                                                                                                                                                                                                                                                                                                                        | 8Homes sold in the past 6 months.6Sold homes that were short sales.Short Sale Percentage:0.47%8Sold homes that were bank owned.REO percentage:0.63% |            |                              |                   |                    |               |  |  |