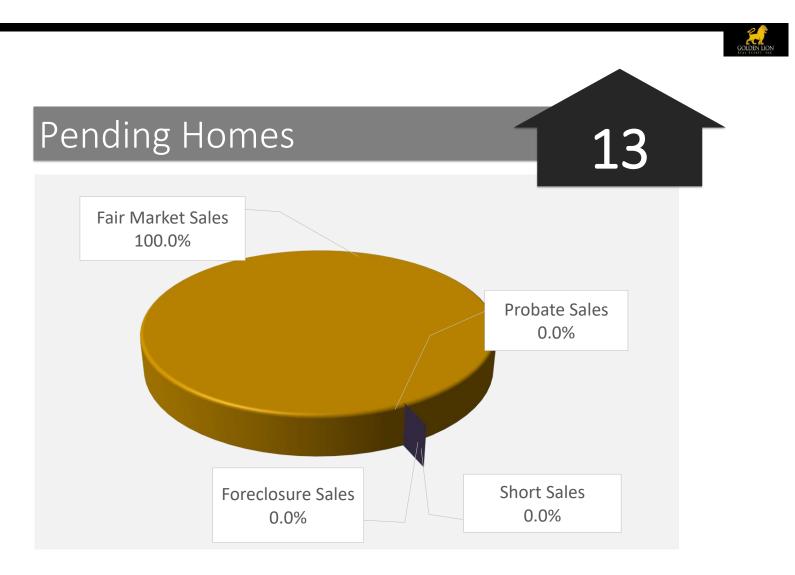

## MOUNTAIN HOUSE REAL ESTATE SALES SUMMARY

| Prepared:                                                                    |                                                              | 08/09/23                                                                                                            |                                                                                                                                                                   |                                                                                                    |                                                    |               |
|------------------------------------------------------------------------------|--------------------------------------------------------------|---------------------------------------------------------------------------------------------------------------------|-------------------------------------------------------------------------------------------------------------------------------------------------------------------|----------------------------------------------------------------------------------------------------|----------------------------------------------------|---------------|
| PRICE RANGE                                                                  |                                                              |                                                                                                                     | TOTAL IN<br>PRICE<br>BRACKET                                                                                                                                      | HOMES FOR<br>SALE                                                                                  | HOMES IN<br>ESCROW                                 | % WITH OFFERS |
| \$0                                                                          | to                                                           | \$599,999                                                                                                           | 4                                                                                                                                                                 | 3                                                                                                  | 1                                                  | 25.00%        |
| \$600,000                                                                    | to                                                           | \$624,999                                                                                                           | 0                                                                                                                                                                 | 0                                                                                                  | 0                                                  |               |
| \$625,000                                                                    | to                                                           | \$649,999                                                                                                           | 0                                                                                                                                                                 | 0                                                                                                  | 0                                                  |               |
| \$650,000                                                                    | to                                                           | \$674,999                                                                                                           | 0                                                                                                                                                                 | 0                                                                                                  | 0                                                  |               |
| \$675,000                                                                    | to                                                           | \$699,999                                                                                                           | 0                                                                                                                                                                 | 0                                                                                                  | 0                                                  |               |
| \$700,000                                                                    | to                                                           | \$724,999                                                                                                           | 0                                                                                                                                                                 | 0                                                                                                  | 0                                                  |               |
| \$725,000                                                                    | to                                                           | \$749,999                                                                                                           | 2                                                                                                                                                                 | 2                                                                                                  | 0                                                  | 0.00%         |
| \$750,000                                                                    | to                                                           | \$774,999                                                                                                           | 0                                                                                                                                                                 | 0                                                                                                  | 0                                                  |               |
| \$775,000                                                                    | to                                                           | \$799,999                                                                                                           | 1                                                                                                                                                                 | 0                                                                                                  | 1                                                  | 100.00%       |
| \$800,000                                                                    | to                                                           | \$824,999                                                                                                           | 0                                                                                                                                                                 | 0                                                                                                  | 0                                                  |               |
| \$825,000                                                                    | to                                                           | \$849,999                                                                                                           | 1                                                                                                                                                                 | 1                                                                                                  | 0                                                  | 0.00%         |
| \$850,000                                                                    | to                                                           | \$874,999                                                                                                           | 0                                                                                                                                                                 | 0                                                                                                  | 0                                                  |               |
| \$875,000                                                                    | to                                                           | \$899,999                                                                                                           | 1                                                                                                                                                                 | 0                                                                                                  | 1                                                  | 100.00%       |
| \$900,000                                                                    | to                                                           | \$924,999                                                                                                           | 1                                                                                                                                                                 | 1                                                                                                  | 0                                                  | 0.00%         |
| \$925,000                                                                    | to                                                           | \$949,999                                                                                                           | 0                                                                                                                                                                 | 0                                                                                                  | 0                                                  |               |
| \$950,000                                                                    | to                                                           | \$974,999                                                                                                           | 0                                                                                                                                                                 | 0                                                                                                  | 0                                                  |               |
| \$975,000                                                                    | to                                                           | \$999,999                                                                                                           | 3                                                                                                                                                                 | 2                                                                                                  | 1                                                  | 33.33%        |
| \$1,000,000                                                                  | to                                                           | \$1,024,999                                                                                                         | 0                                                                                                                                                                 | 0                                                                                                  | 0                                                  |               |
| \$1,025,000                                                                  | to                                                           | \$1,049,999                                                                                                         | 0                                                                                                                                                                 | 0                                                                                                  | 0                                                  |               |
| \$1,050,000                                                                  | to                                                           | \$1,074,999                                                                                                         | 1                                                                                                                                                                 | 0                                                                                                  | 1                                                  | 100.00%       |
| \$1,075,000                                                                  | to                                                           | \$1,099,999                                                                                                         | 4                                                                                                                                                                 | 0                                                                                                  | 4                                                  | 100.00%       |
| \$1,100,000                                                                  | to                                                           | \$1,124,999                                                                                                         | 1                                                                                                                                                                 | 0                                                                                                  | 1                                                  | 100.00%       |
| \$1,125,000                                                                  | to                                                           | \$1,149,999                                                                                                         | 0                                                                                                                                                                 | 0                                                                                                  | 0                                                  |               |
| \$1,150,000                                                                  |                                                              | and up                                                                                                              | 6                                                                                                                                                                 | 3                                                                                                  | 3                                                  | 50.00%        |
| -                                                                            | IOTAL                                                        |                                                                                                                     | 25                                                                                                                                                                | 12                                                                                                 | 13                                                 | 52.00%        |
| 2.0<br>AVAILABLE HO<br>0<br>0<br>2                                           | Avera<br>Moni<br>ME ST<br>Avail<br>Avail<br>Avail<br>Avail   | ths of remaining<br>ATISTICS:<br>able homes are<br>able homes are<br>able homes are<br>able homes have              | rket for homes in<br>g inventory (base<br>short sales.<br>bank owned (REG<br>vacant (includes<br>re had price reduc                                               | d on average of la<br>Short S<br>D). F<br>REO).                                                    | ale Percentage:<br>EO percentage:<br>Vacancy rate: | 0.00%         |
| 0<br>0                                                                       | Pend<br>Pend                                                 | ing homes are s<br>ing homes are l                                                                                  | short sales.<br>bank owned (REO<br>ng for less than th                                                                                                            | ). F                                                                                               | ale Percentage:<br>EO percentage:<br>price.        |               |
| \$976,788<br>\$389.77<br>2,512<br>86.7%<br>107.4%<br>109.5%<br>25<br>74<br>0 | Hom<br>Avera<br>Avera<br>Hom<br>Avera<br>Medi<br>Hom<br>Sold | es sold in the pa<br>age selling price<br>age price per so<br>age square foot<br>es sold above o<br>age Asked to So | e in the past 6 mo<br>juare foot in the p<br>age for home sol<br>riginal listed price<br>Id Ratio in the past<br>ast 60 days.<br>ast 6 months.<br>re short sales. | bast 30 days.<br>d in the past 30 d<br>e in past 30 days.<br>st 30 days.<br>it 30 days.<br>Short S | ays.<br>Pale Percentage:<br>REO percentage:        |               |