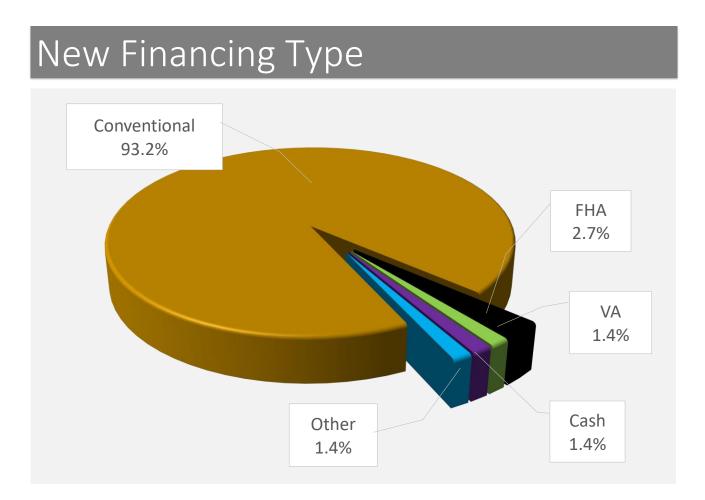

## MOUNTAIN HOUSE REAL ESTATE SALES SUMMARY

| Prepared:                                                                    |                                                              | 08/09/23                                                                                                            |                                                                                                                                                                   |                                                                                                    |                                                    |               |
|------------------------------------------------------------------------------|--------------------------------------------------------------|---------------------------------------------------------------------------------------------------------------------|-------------------------------------------------------------------------------------------------------------------------------------------------------------------|----------------------------------------------------------------------------------------------------|----------------------------------------------------|---------------|
| PRICE RANGE                                                                  |                                                              |                                                                                                                     | TOTAL IN<br>PRICE<br>BRACKET                                                                                                                                      | HOMES FOR<br>SALE                                                                                  | HOMES IN<br>ESCROW                                 | % WITH OFFERS |
| \$0                                                                          | to                                                           | \$599,999                                                                                                           | 4                                                                                                                                                                 | 3                                                                                                  | 1                                                  | 25.00%        |
| \$600,000                                                                    | to                                                           | \$624,999                                                                                                           | 0                                                                                                                                                                 | 0                                                                                                  | 0                                                  |               |
| \$625,000                                                                    | to                                                           | \$649,999                                                                                                           | 0                                                                                                                                                                 | 0                                                                                                  | 0                                                  |               |
| \$650,000                                                                    | to                                                           | \$674,999                                                                                                           | 0                                                                                                                                                                 | 0                                                                                                  | 0                                                  |               |
| \$675,000                                                                    | to                                                           | \$699,999                                                                                                           | 0                                                                                                                                                                 | 0                                                                                                  | 0                                                  |               |
| \$700,000                                                                    | to                                                           | \$724,999                                                                                                           | 0                                                                                                                                                                 | 0                                                                                                  | 0                                                  |               |
| \$725,000                                                                    | to                                                           | \$749,999                                                                                                           | 2                                                                                                                                                                 | 2                                                                                                  | 0                                                  | 0.00%         |
| \$750,000                                                                    | to                                                           | \$774,999                                                                                                           | 0                                                                                                                                                                 | 0                                                                                                  | 0                                                  |               |
| \$775,000                                                                    | to                                                           | \$799,999                                                                                                           | 1                                                                                                                                                                 | 0                                                                                                  | 1                                                  | 100.00%       |
| \$800,000                                                                    | to                                                           | \$824,999                                                                                                           | 0                                                                                                                                                                 | 0                                                                                                  | 0                                                  |               |
| \$825,000                                                                    | to                                                           | \$849,999                                                                                                           | 1                                                                                                                                                                 | 1                                                                                                  | 0                                                  | 0.00%         |
| \$850,000                                                                    | to                                                           | \$874,999                                                                                                           | 0                                                                                                                                                                 | 0                                                                                                  | 0                                                  |               |
| \$875,000                                                                    | to                                                           | \$899,999                                                                                                           | 1                                                                                                                                                                 | 0                                                                                                  | 1                                                  | 100.00%       |
| \$900,000                                                                    | to                                                           | \$924,999                                                                                                           | 1                                                                                                                                                                 | 1                                                                                                  | 0                                                  | 0.00%         |
| \$925,000                                                                    | to                                                           | \$949,999                                                                                                           | 0                                                                                                                                                                 | 0                                                                                                  | 0                                                  |               |
| \$950,000                                                                    | to                                                           | \$974,999                                                                                                           | 0                                                                                                                                                                 | 0                                                                                                  | 0                                                  |               |
| \$975,000                                                                    | to                                                           | \$999,999                                                                                                           | 3                                                                                                                                                                 | 2                                                                                                  | 1                                                  | 33.33%        |
| \$1,000,000                                                                  | to                                                           | \$1,024,999                                                                                                         | 0                                                                                                                                                                 | 0                                                                                                  | 0                                                  |               |
| \$1,025,000                                                                  | to                                                           | \$1,049,999                                                                                                         | 0                                                                                                                                                                 | 0                                                                                                  | 0                                                  |               |
| \$1,050,000                                                                  | to                                                           | \$1,074,999                                                                                                         | 1                                                                                                                                                                 | 0                                                                                                  | 1                                                  | 100.00%       |
| \$1,075,000                                                                  | to                                                           | \$1,099,999                                                                                                         | 4                                                                                                                                                                 | 0                                                                                                  | 4                                                  | 100.00%       |
| \$1,100,000                                                                  | to                                                           | \$1,124,999                                                                                                         | 1                                                                                                                                                                 | 0                                                                                                  | 1                                                  | 100.00%       |
| \$1,125,000                                                                  | to                                                           | \$1,149,999                                                                                                         | 0                                                                                                                                                                 | 0                                                                                                  | 0                                                  |               |
| \$1,150,000                                                                  |                                                              | and up                                                                                                              | 6                                                                                                                                                                 | 3                                                                                                  | 3                                                  | 50.00%        |
| -                                                                            | IOTAL                                                        |                                                                                                                     | 25                                                                                                                                                                | 12                                                                                                 | 13                                                 | 52.00%        |
| 2.0<br>AVAILABLE HO<br>0<br>0<br>2                                           | Avera<br>Moni<br>ME ST<br>Avail<br>Avail<br>Avail<br>Avail   | ths of remaining<br>ATISTICS:<br>able homes are<br>able homes are<br>able homes are<br>able homes have              | rket for homes in<br>g inventory (base<br>short sales.<br>bank owned (REG<br>vacant (includes<br>re had price reduc                                               | d on average of la<br>Short S<br>D). F<br>REO).                                                    | ale Percentage:<br>EO percentage:<br>Vacancy rate: | 0.00%         |
| 0<br>0                                                                       | Pend<br>Pend                                                 | ing homes are s<br>ing homes are l                                                                                  | short sales.<br>bank owned (REO<br>ng for less than th                                                                                                            | ). F                                                                                               | ale Percentage:<br>EO percentage:<br>price.        |               |
| \$976,788<br>\$389.77<br>2,512<br>86.7%<br>107.4%<br>109.5%<br>25<br>74<br>0 | Hom<br>Avera<br>Avera<br>Hom<br>Avera<br>Medi<br>Hom<br>Sold | es sold in the pa<br>age selling price<br>age price per so<br>age square foot<br>es sold above o<br>age Asked to So | e in the past 6 mo<br>juare foot in the p<br>age for home sol<br>riginal listed price<br>Id Ratio in the past<br>ast 60 days.<br>ast 6 months.<br>re short sales. | bast 30 days.<br>d in the past 30 d<br>e in past 30 days.<br>st 30 days.<br>it 30 days.<br>Short S | ays.<br>Pale Percentage:<br>REO percentage:        |               |