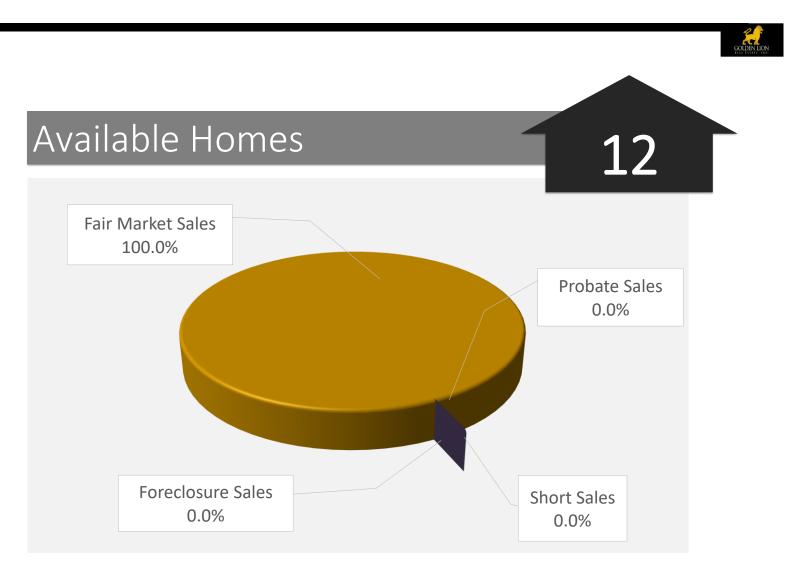

## MOUNTAIN HOUSE REAL ESTATE SALES SUMMARY

| Prepared:                                                                    |                                                              | 08/09/23                                                                                                            |                                                                                                                                                                   |                                                                                                    |                                                    |               |
|------------------------------------------------------------------------------|--------------------------------------------------------------|---------------------------------------------------------------------------------------------------------------------|-------------------------------------------------------------------------------------------------------------------------------------------------------------------|----------------------------------------------------------------------------------------------------|----------------------------------------------------|---------------|
| PRICE RANGE                                                                  |                                                              |                                                                                                                     | TOTAL IN<br>PRICE<br>BRACKET                                                                                                                                      | HOMES FOR<br>SALE                                                                                  | HOMES IN<br>ESCROW                                 | % WITH OFFERS |
| \$0                                                                          | to                                                           | \$599,999                                                                                                           | 4                                                                                                                                                                 | 3                                                                                                  | 1                                                  | 25.00%        |
| \$600,000                                                                    | to                                                           | \$624,999                                                                                                           | 0                                                                                                                                                                 | 0                                                                                                  | 0                                                  |               |
| \$625,000                                                                    | to                                                           | \$649,999                                                                                                           | 0                                                                                                                                                                 | 0                                                                                                  | 0                                                  |               |
| \$650,000                                                                    | to                                                           | \$674,999                                                                                                           | 0                                                                                                                                                                 | 0                                                                                                  | 0                                                  |               |
| \$675,000                                                                    | to                                                           | \$699,999                                                                                                           | 0                                                                                                                                                                 | 0                                                                                                  | 0                                                  |               |
| \$700,000                                                                    | to                                                           | \$724,999                                                                                                           | 0                                                                                                                                                                 | 0                                                                                                  | 0                                                  |               |
| \$725,000                                                                    | to                                                           | \$749,999                                                                                                           | 2                                                                                                                                                                 | 2                                                                                                  | 0                                                  | 0.00%         |
| \$750,000                                                                    | to                                                           | \$774,999                                                                                                           | 0                                                                                                                                                                 | 0                                                                                                  | 0                                                  |               |
| \$775,000                                                                    | to                                                           | \$799,999                                                                                                           | 1                                                                                                                                                                 | 0                                                                                                  | 1                                                  | 100.00%       |
| \$800,000                                                                    | to                                                           | \$824,999                                                                                                           | 0                                                                                                                                                                 | 0                                                                                                  | 0                                                  |               |
| \$825,000                                                                    | to                                                           | \$849,999                                                                                                           | 1                                                                                                                                                                 | 1                                                                                                  | 0                                                  | 0.00%         |
| \$850,000                                                                    | to                                                           | \$874,999                                                                                                           | 0                                                                                                                                                                 | 0                                                                                                  | 0                                                  |               |
| \$875,000                                                                    | to                                                           | \$899,999                                                                                                           | 1                                                                                                                                                                 | 0                                                                                                  | 1                                                  | 100.00%       |
| \$900,000                                                                    | to                                                           | \$924,999                                                                                                           | 1                                                                                                                                                                 | 1                                                                                                  | 0                                                  | 0.00%         |
| \$925,000                                                                    | to                                                           | \$949,999                                                                                                           | 0                                                                                                                                                                 | 0                                                                                                  | 0                                                  |               |
| \$950,000                                                                    | to                                                           | \$974,999                                                                                                           | 0                                                                                                                                                                 | 0                                                                                                  | 0                                                  |               |
| \$975,000                                                                    | to                                                           | \$999,999                                                                                                           | 3                                                                                                                                                                 | 2                                                                                                  | 1                                                  | 33.33%        |
| \$1,000,000                                                                  | to                                                           | \$1,024,999                                                                                                         | 0                                                                                                                                                                 | 0                                                                                                  | 0                                                  |               |
| \$1,025,000                                                                  | to                                                           | \$1,049,999                                                                                                         | 0                                                                                                                                                                 | 0                                                                                                  | 0                                                  |               |
| \$1,050,000                                                                  | to                                                           | \$1,074,999                                                                                                         | 1                                                                                                                                                                 | 0                                                                                                  | 1                                                  | 100.00%       |
| \$1,075,000                                                                  | to                                                           | \$1,099,999                                                                                                         | 4                                                                                                                                                                 | 0                                                                                                  | 4                                                  | 100.00%       |
| \$1,100,000                                                                  | to                                                           | \$1,124,999                                                                                                         | 1                                                                                                                                                                 | 0                                                                                                  | 1                                                  | 100.00%       |
| \$1,125,000                                                                  | to                                                           | \$1,149,999                                                                                                         | 0                                                                                                                                                                 | 0                                                                                                  | 0                                                  |               |
| \$1,150,000                                                                  |                                                              | and up                                                                                                              | 6                                                                                                                                                                 | 3                                                                                                  | 3                                                  | 50.00%        |
| -                                                                            | IOTAL                                                        |                                                                                                                     | 25                                                                                                                                                                | 12                                                                                                 | 13                                                 | 52.00%        |
| 2.0<br>AVAILABLE HO<br>0<br>0<br>2                                           | Avera<br>Moni<br>ME ST<br>Avail<br>Avail<br>Avail<br>Avail   | ths of remaining<br>ATISTICS:<br>able homes are<br>able homes are<br>able homes are<br>able homes have              | rket for homes in<br>g inventory (base<br>short sales.<br>bank owned (REG<br>vacant (includes<br>re had price reduc                                               | d on average of la<br>Short S<br>D). F<br>REO).                                                    | ale Percentage:<br>EO percentage:<br>Vacancy rate: | 0.00%         |
| 0<br>0                                                                       | Pend<br>Pend                                                 | ing homes are s<br>ing homes are l                                                                                  | short sales.<br>bank owned (REO<br>ng for less than th                                                                                                            | ). F                                                                                               | ale Percentage:<br>EO percentage:<br>price.        |               |
| \$976,788<br>\$389.77<br>2,512<br>86.7%<br>107.4%<br>109.5%<br>25<br>74<br>0 | Hom<br>Avera<br>Avera<br>Hom<br>Avera<br>Medi<br>Hom<br>Sold | es sold in the pa<br>age selling price<br>age price per so<br>age square foot<br>es sold above o<br>age Asked to So | e in the past 6 mo<br>juare foot in the p<br>age for home sol<br>riginal listed price<br>Id Ratio in the past<br>ast 60 days.<br>ast 6 months.<br>re short sales. | bast 30 days.<br>d in the past 30 d<br>e in past 30 days.<br>st 30 days.<br>it 30 days.<br>Short S | ays.<br>Pale Percentage:<br>REO percentage:        |               |