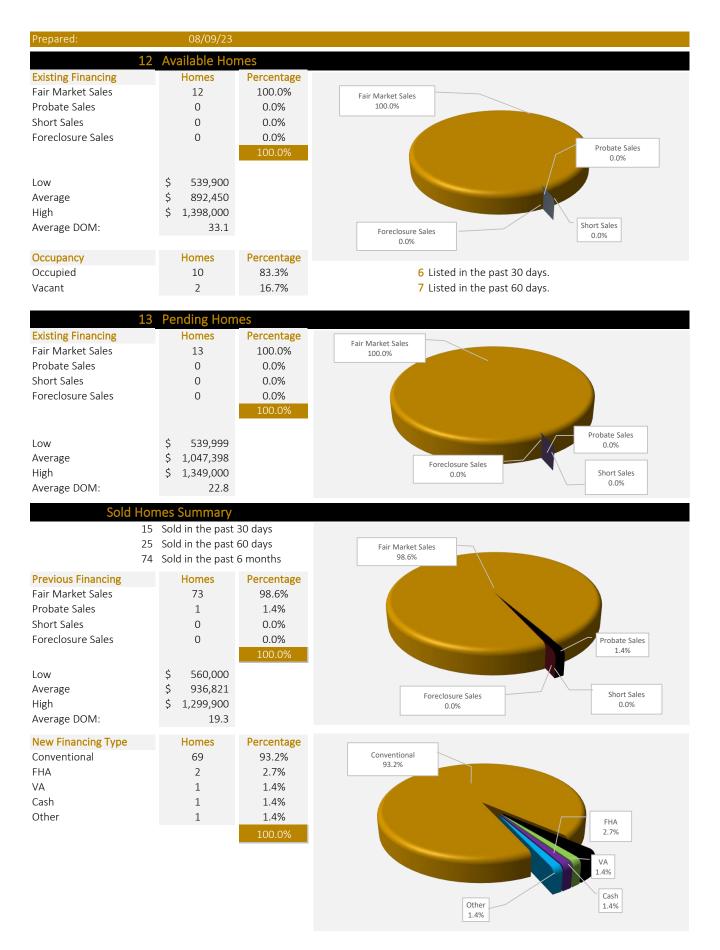

## MOUNTAIN HOUSE REAL ESTATE SALES SUMMARY

| Prepared:                                                                    |                                                              | 08/09/23                                                                                                            |                                                                                                                                                                   |                                                                                                    |                                                    |               |
|------------------------------------------------------------------------------|--------------------------------------------------------------|---------------------------------------------------------------------------------------------------------------------|-------------------------------------------------------------------------------------------------------------------------------------------------------------------|----------------------------------------------------------------------------------------------------|----------------------------------------------------|---------------|
| PRICE RANGE                                                                  |                                                              |                                                                                                                     | TOTAL IN<br>PRICE<br>BRACKET                                                                                                                                      | HOMES FOR<br>SALE                                                                                  | HOMES IN<br>ESCROW                                 | % WITH OFFERS |
| \$0                                                                          | to                                                           | \$599,999                                                                                                           | 4                                                                                                                                                                 | 3                                                                                                  | 1                                                  | 25.00%        |
| \$600,000                                                                    | to                                                           | \$624,999                                                                                                           | 0                                                                                                                                                                 | 0                                                                                                  | 0                                                  |               |
| \$625,000                                                                    | to                                                           | \$649,999                                                                                                           | 0                                                                                                                                                                 | 0                                                                                                  | 0                                                  |               |
| \$650,000                                                                    | to                                                           | \$674,999                                                                                                           | 0                                                                                                                                                                 | 0                                                                                                  | 0                                                  |               |
| \$675,000                                                                    | to                                                           | \$699,999                                                                                                           | 0                                                                                                                                                                 | 0                                                                                                  | 0                                                  |               |
| \$700,000                                                                    | to                                                           | \$724,999                                                                                                           | 0                                                                                                                                                                 | 0                                                                                                  | 0                                                  |               |
| \$725,000                                                                    | to                                                           | \$749,999                                                                                                           | 2                                                                                                                                                                 | 2                                                                                                  | 0                                                  | 0.00%         |
| \$750,000                                                                    | to                                                           | \$774,999                                                                                                           | 0                                                                                                                                                                 | 0                                                                                                  | 0                                                  |               |
| \$775,000                                                                    | to                                                           | \$799,999                                                                                                           | 1                                                                                                                                                                 | 0                                                                                                  | 1                                                  | 100.00%       |
| \$800,000                                                                    | to                                                           | \$824,999                                                                                                           | 0                                                                                                                                                                 | 0                                                                                                  | 0                                                  |               |
| \$825,000                                                                    | to                                                           | \$849,999                                                                                                           | 1                                                                                                                                                                 | 1                                                                                                  | 0                                                  | 0.00%         |
| \$850,000                                                                    | to                                                           | \$874,999                                                                                                           | 0                                                                                                                                                                 | 0                                                                                                  | 0                                                  |               |
| \$875,000                                                                    | to                                                           | \$899,999                                                                                                           | 1                                                                                                                                                                 | 0                                                                                                  | 1                                                  | 100.00%       |
| \$900,000                                                                    | to                                                           | \$924,999                                                                                                           | 1                                                                                                                                                                 | 1                                                                                                  | 0                                                  | 0.00%         |
| \$925,000                                                                    | to                                                           | \$949,999                                                                                                           | 0                                                                                                                                                                 | 0                                                                                                  | 0                                                  |               |
| \$950,000                                                                    | to                                                           | \$974,999                                                                                                           | 0                                                                                                                                                                 | 0                                                                                                  | 0                                                  |               |
| \$975,000                                                                    | to                                                           | \$999,999                                                                                                           | 3                                                                                                                                                                 | 2                                                                                                  | 1                                                  | 33.33%        |
| \$1,000,000                                                                  | to                                                           | \$1,024,999                                                                                                         | 0                                                                                                                                                                 | 0                                                                                                  | 0                                                  |               |
| \$1,025,000                                                                  | to                                                           | \$1,049,999                                                                                                         | 0                                                                                                                                                                 | 0                                                                                                  | 0                                                  |               |
| \$1,050,000                                                                  | to                                                           | \$1,074,999                                                                                                         | 1                                                                                                                                                                 | 0                                                                                                  | 1                                                  | 100.00%       |
| \$1,075,000                                                                  | to                                                           | \$1,099,999                                                                                                         | 4                                                                                                                                                                 | 0                                                                                                  | 4                                                  | 100.00%       |
| \$1,100,000                                                                  | to                                                           | \$1,124,999                                                                                                         | 1                                                                                                                                                                 | 0                                                                                                  | 1                                                  | 100.00%       |
| \$1,125,000                                                                  | to                                                           | \$1,149,999                                                                                                         | 0                                                                                                                                                                 | 0                                                                                                  | 0                                                  |               |
| \$1,150,000                                                                  |                                                              | and up                                                                                                              | 6                                                                                                                                                                 | 3                                                                                                  | 3                                                  | 50.00%        |
| -                                                                            | IOTAL                                                        |                                                                                                                     | 25                                                                                                                                                                | 12                                                                                                 | 13                                                 | 52.00%        |
| 2.0<br>AVAILABLE HO<br>0<br>0<br>2                                           | Avera<br>Moni<br>ME ST<br>Avail<br>Avail<br>Avail<br>Avail   | ths of remaining<br>ATISTICS:<br>able homes are<br>able homes are<br>able homes are<br>able homes have              | rket for homes in<br>g inventory (base<br>short sales.<br>bank owned (REG<br>vacant (includes<br>re had price reduc                                               | d on average of la<br>Short S<br>D). F<br>REO).                                                    | ale Percentage:<br>EO percentage:<br>Vacancy rate: | 0.00%         |
| 0<br>0                                                                       | Pend<br>Pend                                                 | ing homes are s<br>ing homes are l                                                                                  | short sales.<br>bank owned (REO<br>ng for less than th                                                                                                            | ). F                                                                                               | ale Percentage:<br>EO percentage:<br>price.        |               |
| \$976,788<br>\$389.77<br>2,512<br>86.7%<br>107.4%<br>109.5%<br>25<br>74<br>0 | Hom<br>Avera<br>Avera<br>Hom<br>Avera<br>Medi<br>Hom<br>Sold | es sold in the pa<br>age selling price<br>age price per so<br>age square foot<br>es sold above o<br>age Asked to So | e in the past 6 mo<br>juare foot in the p<br>age for home sol<br>riginal listed price<br>Id Ratio in the past<br>ast 60 days.<br>ast 6 months.<br>re short sales. | bast 30 days.<br>d in the past 30 d<br>e in past 30 days.<br>st 30 days.<br>it 30 days.<br>Short S | ays.<br>Pale Percentage:<br>REO percentage:        |               |