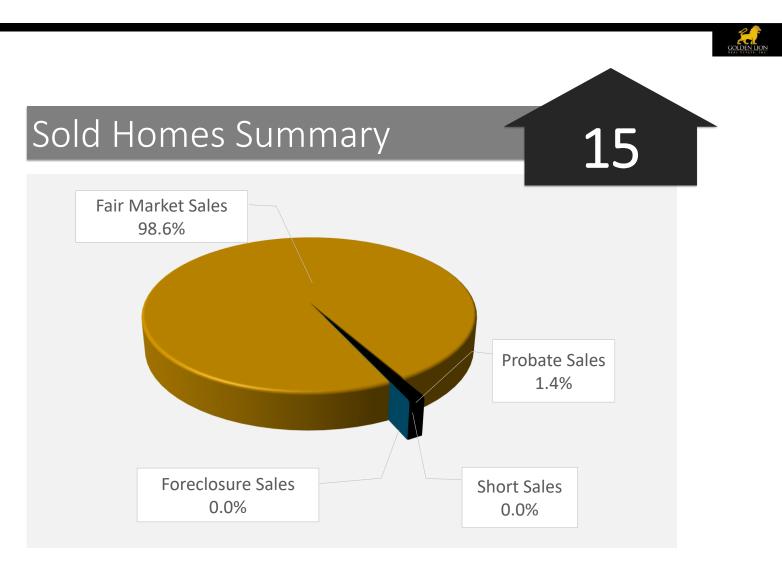

## MOUNTAIN HOUSE REAL ESTATE SALES SUMMARY

| Prepared:                                                                    |                                                              | 08/09/23                                                                                                            |                                                                                                                                                                   |                                                                                                    |                                                    |               |
|------------------------------------------------------------------------------|--------------------------------------------------------------|---------------------------------------------------------------------------------------------------------------------|-------------------------------------------------------------------------------------------------------------------------------------------------------------------|----------------------------------------------------------------------------------------------------|----------------------------------------------------|---------------|
| PRICE RANGE                                                                  |                                                              |                                                                                                                     | TOTAL IN<br>PRICE<br>BRACKET                                                                                                                                      | HOMES FOR<br>SALE                                                                                  | HOMES IN<br>ESCROW                                 | % WITH OFFERS |
| \$0                                                                          | to                                                           | \$599,999                                                                                                           | 4                                                                                                                                                                 | 3                                                                                                  | 1                                                  | 25.00%        |
| \$600,000                                                                    | to                                                           | \$624,999                                                                                                           | 0                                                                                                                                                                 | 0                                                                                                  | 0                                                  |               |
| \$625,000                                                                    | to                                                           | \$649,999                                                                                                           | 0                                                                                                                                                                 | 0                                                                                                  | 0                                                  |               |
| \$650,000                                                                    | to                                                           | \$674,999                                                                                                           | 0                                                                                                                                                                 | 0                                                                                                  | 0                                                  |               |
| \$675,000                                                                    | to                                                           | \$699,999                                                                                                           | 0                                                                                                                                                                 | 0                                                                                                  | 0                                                  |               |
| \$700,000                                                                    | to                                                           | \$724,999                                                                                                           | 0                                                                                                                                                                 | 0                                                                                                  | 0                                                  |               |
| \$725,000                                                                    | to                                                           | \$749,999                                                                                                           | 2                                                                                                                                                                 | 2                                                                                                  | 0                                                  | 0.00%         |
| \$750,000                                                                    | to                                                           | \$774,999                                                                                                           | 0                                                                                                                                                                 | 0                                                                                                  | 0                                                  |               |
| \$775,000                                                                    | to                                                           | \$799,999                                                                                                           | 1                                                                                                                                                                 | 0                                                                                                  | 1                                                  | 100.00%       |
| \$800,000                                                                    | to                                                           | \$824,999                                                                                                           | 0                                                                                                                                                                 | 0                                                                                                  | 0                                                  |               |
| \$825,000                                                                    | to                                                           | \$849,999                                                                                                           | 1                                                                                                                                                                 | 1                                                                                                  | 0                                                  | 0.00%         |
| \$850,000                                                                    | to                                                           | \$874,999                                                                                                           | 0                                                                                                                                                                 | 0                                                                                                  | 0                                                  |               |
| \$875,000                                                                    | to                                                           | \$899,999                                                                                                           | 1                                                                                                                                                                 | 0                                                                                                  | 1                                                  | 100.00%       |
| \$900,000                                                                    | to                                                           | \$924,999                                                                                                           | 1                                                                                                                                                                 | 1                                                                                                  | 0                                                  | 0.00%         |
| \$925,000                                                                    | to                                                           | \$949,999                                                                                                           | 0                                                                                                                                                                 | 0                                                                                                  | 0                                                  |               |
| \$950,000                                                                    | to                                                           | \$974,999                                                                                                           | 0                                                                                                                                                                 | 0                                                                                                  | 0                                                  |               |
| \$975,000                                                                    | to                                                           | \$999,999                                                                                                           | 3                                                                                                                                                                 | 2                                                                                                  | 1                                                  | 33.33%        |
| \$1,000,000                                                                  | to                                                           | \$1,024,999                                                                                                         | 0                                                                                                                                                                 | 0                                                                                                  | 0                                                  |               |
| \$1,025,000                                                                  | to                                                           | \$1,049,999                                                                                                         | 0                                                                                                                                                                 | 0                                                                                                  | 0                                                  |               |
| \$1,050,000                                                                  | to                                                           | \$1,074,999                                                                                                         | 1                                                                                                                                                                 | 0                                                                                                  | 1                                                  | 100.00%       |
| \$1,075,000                                                                  | to                                                           | \$1,099,999                                                                                                         | 4                                                                                                                                                                 | 0                                                                                                  | 4                                                  | 100.00%       |
| \$1,100,000                                                                  | to                                                           | \$1,124,999                                                                                                         | 1                                                                                                                                                                 | 0                                                                                                  | 1                                                  | 100.00%       |
| \$1,125,000                                                                  | to                                                           | \$1,149,999                                                                                                         | 0                                                                                                                                                                 | 0                                                                                                  | 0                                                  |               |
| \$1,150,000                                                                  |                                                              | and up                                                                                                              | 6                                                                                                                                                                 | 3                                                                                                  | 3                                                  | 50.00%        |
| -                                                                            | IOTAL                                                        |                                                                                                                     | 25                                                                                                                                                                | 12                                                                                                 | 13                                                 | 52.00%        |
| 2.0<br>AVAILABLE HO<br>0<br>0<br>2                                           | Avera<br>Moni<br>ME ST<br>Avail<br>Avail<br>Avail<br>Avail   | ths of remaining<br>ATISTICS:<br>able homes are<br>able homes are<br>able homes are<br>able homes have              | rket for homes in<br>g inventory (base<br>short sales.<br>bank owned (REG<br>vacant (includes<br>re had price reduc                                               | d on average of la<br>Short S<br>D). F<br>REO).                                                    | ale Percentage:<br>EO percentage:<br>Vacancy rate: | 0.00%         |
| 0<br>0                                                                       | Pend<br>Pend                                                 | ing homes are s<br>ing homes are l                                                                                  | short sales.<br>bank owned (REO<br>ng for less than th                                                                                                            | ). F                                                                                               | ale Percentage:<br>EO percentage:<br>price.        |               |
| \$976,788<br>\$389.77<br>2,512<br>86.7%<br>107.4%<br>109.5%<br>25<br>74<br>0 | Hom<br>Avera<br>Avera<br>Hom<br>Avera<br>Medi<br>Hom<br>Sold | es sold in the pa<br>age selling price<br>age price per so<br>age square foot<br>es sold above o<br>age Asked to So | e in the past 6 mo<br>juare foot in the p<br>age for home sol<br>riginal listed price<br>Id Ratio in the past<br>ast 60 days.<br>ast 6 months.<br>re short sales. | bast 30 days.<br>d in the past 30 d<br>e in past 30 days.<br>st 30 days.<br>it 30 days.<br>Short S | ays.<br>Pale Percentage:<br>REO percentage:        |               |