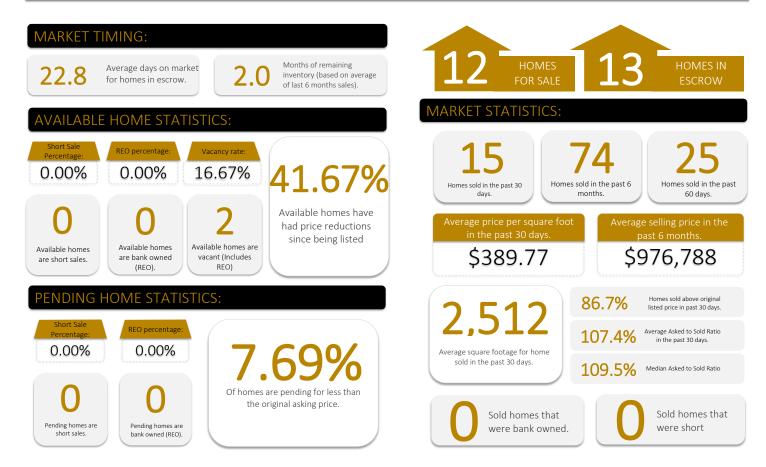

## MOUNTAIN HOUSE REAL ESTATE SALES SUMMARY

| Prepared:                                                                    |                                                              | 08/09/23                                                                                                            |                                                                                                                                                                   |                                                                                                    |                                                    |               |
|------------------------------------------------------------------------------|--------------------------------------------------------------|---------------------------------------------------------------------------------------------------------------------|-------------------------------------------------------------------------------------------------------------------------------------------------------------------|----------------------------------------------------------------------------------------------------|----------------------------------------------------|---------------|
| PRICE RANGE                                                                  |                                                              |                                                                                                                     | TOTAL IN<br>PRICE<br>BRACKET                                                                                                                                      | HOMES FOR<br>SALE                                                                                  | HOMES IN<br>ESCROW                                 | % WITH OFFERS |
| \$0                                                                          | to                                                           | \$599,999                                                                                                           | 4                                                                                                                                                                 | 3                                                                                                  | 1                                                  | 25.00%        |
| \$600,000                                                                    | to                                                           | \$624,999                                                                                                           | 0                                                                                                                                                                 | 0                                                                                                  | 0                                                  |               |
| \$625,000                                                                    | to                                                           | \$649,999                                                                                                           | 0                                                                                                                                                                 | 0                                                                                                  | 0                                                  |               |
| \$650,000                                                                    | to                                                           | \$674,999                                                                                                           | 0                                                                                                                                                                 | 0                                                                                                  | 0                                                  |               |
| \$675,000                                                                    | to                                                           | \$699,999                                                                                                           | 0                                                                                                                                                                 | 0                                                                                                  | 0                                                  |               |
| \$700,000                                                                    | to                                                           | \$724,999                                                                                                           | 0                                                                                                                                                                 | 0                                                                                                  | 0                                                  |               |
| \$725,000                                                                    | to                                                           | \$749,999                                                                                                           | 2                                                                                                                                                                 | 2                                                                                                  | 0                                                  | 0.00%         |
| \$750,000                                                                    | to                                                           | \$774,999                                                                                                           | 0                                                                                                                                                                 | 0                                                                                                  | 0                                                  |               |
| \$775,000                                                                    | to                                                           | \$799,999                                                                                                           | 1                                                                                                                                                                 | 0                                                                                                  | 1                                                  | 100.00%       |
| \$800,000                                                                    | to                                                           | \$824,999                                                                                                           | 0                                                                                                                                                                 | 0                                                                                                  | 0                                                  |               |
| \$825,000                                                                    | to                                                           | \$849,999                                                                                                           | 1                                                                                                                                                                 | 1                                                                                                  | 0                                                  | 0.00%         |
| \$850,000                                                                    | to                                                           | \$874,999                                                                                                           | 0                                                                                                                                                                 | 0                                                                                                  | 0                                                  |               |
| \$875,000                                                                    | to                                                           | \$899,999                                                                                                           | 1                                                                                                                                                                 | 0                                                                                                  | 1                                                  | 100.00%       |
| \$900,000                                                                    | to                                                           | \$924,999                                                                                                           | 1                                                                                                                                                                 | 1                                                                                                  | 0                                                  | 0.00%         |
| \$925,000                                                                    | to                                                           | \$949,999                                                                                                           | 0                                                                                                                                                                 | 0                                                                                                  | 0                                                  |               |
| \$950,000                                                                    | to                                                           | \$974,999                                                                                                           | 0                                                                                                                                                                 | 0                                                                                                  | 0                                                  |               |
| \$975,000                                                                    | to                                                           | \$999,999                                                                                                           | 3                                                                                                                                                                 | 2                                                                                                  | 1                                                  | 33.33%        |
| \$1,000,000                                                                  | to                                                           | \$1,024,999                                                                                                         | 0                                                                                                                                                                 | 0                                                                                                  | 0                                                  |               |
| \$1,025,000                                                                  | to                                                           | \$1,049,999                                                                                                         | 0                                                                                                                                                                 | 0                                                                                                  | 0                                                  |               |
| \$1,050,000                                                                  | to                                                           | \$1,074,999                                                                                                         | 1                                                                                                                                                                 | 0                                                                                                  | 1                                                  | 100.00%       |
| \$1,075,000                                                                  | to                                                           | \$1,099,999                                                                                                         | 4                                                                                                                                                                 | 0                                                                                                  | 4                                                  | 100.00%       |
| \$1,100,000                                                                  | to                                                           | \$1,124,999                                                                                                         | 1                                                                                                                                                                 | 0                                                                                                  | 1                                                  | 100.00%       |
| \$1,125,000                                                                  | to                                                           | \$1,149,999                                                                                                         | 0                                                                                                                                                                 | 0                                                                                                  | 0                                                  |               |
| \$1,150,000                                                                  |                                                              | and up                                                                                                              | 6                                                                                                                                                                 | 3                                                                                                  | 3                                                  | 50.00%        |
| -                                                                            | IOTAL                                                        |                                                                                                                     | 25                                                                                                                                                                | 12                                                                                                 | 13                                                 | 52.00%        |
| 2.0<br>AVAILABLE HO<br>0<br>0<br>2                                           | Avera<br>Moni<br>ME ST<br>Avail<br>Avail<br>Avail<br>Avail   | ths of remaining<br>ATISTICS:<br>able homes are<br>able homes are<br>able homes are<br>able homes have              | rket for homes in<br>g inventory (base<br>short sales.<br>bank owned (REG<br>vacant (includes<br>re had price reduc                                               | d on average of la<br>Short S<br>D). F<br>REO).                                                    | ale Percentage:<br>EO percentage:<br>Vacancy rate: | 0.00%         |
| 0<br>0                                                                       | Pend<br>Pend                                                 | ing homes are s<br>ing homes are l                                                                                  | short sales.<br>bank owned (REO<br>ng for less than th                                                                                                            | ). F                                                                                               | ale Percentage:<br>EO percentage:<br>price.        |               |
| \$976,788<br>\$389.77<br>2,512<br>86.7%<br>107.4%<br>109.5%<br>25<br>74<br>0 | Hom<br>Avera<br>Avera<br>Hom<br>Avera<br>Medi<br>Hom<br>Sold | es sold in the pa<br>age selling price<br>age price per so<br>age square foot<br>es sold above o<br>age Asked to So | e in the past 6 mo<br>juare foot in the p<br>age for home sol<br>riginal listed price<br>Id Ratio in the past<br>ast 60 days.<br>ast 6 months.<br>re short sales. | bast 30 days.<br>d in the past 30 d<br>e in past 30 days.<br>st 30 days.<br>it 30 days.<br>Short S | ays.<br>Pale Percentage:<br>REO percentage:        |               |