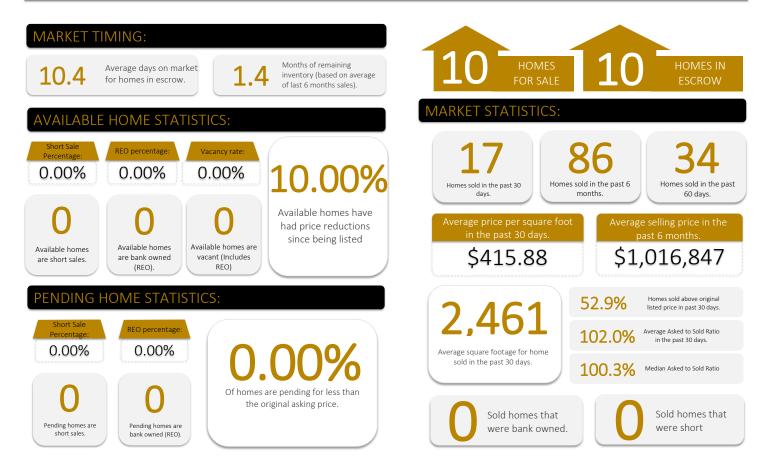

## MOUNTAIN HOUSE REAL ESTATE SALES SUMMARY

| Prepared:                                                           |                                                           | 10/08/23                                                                                                            |                                                                                                                                                 |                                                                           |                                                    |               |
|---------------------------------------------------------------------|-----------------------------------------------------------|---------------------------------------------------------------------------------------------------------------------|-------------------------------------------------------------------------------------------------------------------------------------------------|---------------------------------------------------------------------------|----------------------------------------------------|---------------|
| PRICE RANGE                                                         |                                                           |                                                                                                                     | TOTAL IN<br>PRICE<br>BRACKET                                                                                                                    | HOMES FOR<br>SALE                                                         | HOMES IN<br>ESCROW                                 | % WITH OFFERS |
| \$0                                                                 | to                                                        | \$599,999                                                                                                           | 2                                                                                                                                               | 2                                                                         | 0                                                  | 0.00%         |
| \$600,000                                                           | to                                                        | \$624,999                                                                                                           | 0                                                                                                                                               | 0                                                                         | 0                                                  |               |
| \$625,000                                                           | to                                                        | \$649,999                                                                                                           | 0                                                                                                                                               | 0                                                                         | 0                                                  |               |
| \$650,000                                                           | to                                                        | \$674,999                                                                                                           | 0                                                                                                                                               | 0                                                                         | 0                                                  |               |
| \$675,000                                                           | to                                                        | \$699,999                                                                                                           | 0                                                                                                                                               | 0                                                                         | 0                                                  |               |
| \$700,000                                                           | to                                                        | \$724,999                                                                                                           | 1                                                                                                                                               | 1                                                                         | 0                                                  | 0.00%         |
| \$725,000                                                           | to                                                        | \$749,999                                                                                                           | 0                                                                                                                                               | 0                                                                         | 0                                                  |               |
| \$750,000                                                           | to                                                        | \$774,999                                                                                                           | 0                                                                                                                                               | 0                                                                         | 0                                                  |               |
| \$775,000                                                           | to                                                        | \$799,999                                                                                                           | 0                                                                                                                                               | 0                                                                         | 0                                                  |               |
| \$800,000                                                           | to                                                        | \$824,999                                                                                                           | 0                                                                                                                                               | 0                                                                         | 0                                                  |               |
| \$825,000                                                           | to                                                        | \$849,999                                                                                                           | 1                                                                                                                                               | 1                                                                         | 0                                                  | 0.00%         |
| \$850,000                                                           | to                                                        | \$874,999                                                                                                           | 1                                                                                                                                               | 0                                                                         | 1                                                  | 100.00%       |
| \$875,000                                                           | to                                                        | \$899,999                                                                                                           | 4                                                                                                                                               | 0                                                                         | 4                                                  | 100.00%       |
| \$900,000                                                           | to                                                        | \$924,999                                                                                                           | 0                                                                                                                                               | 0                                                                         | 0                                                  |               |
| \$925,000                                                           | to                                                        | \$949,999                                                                                                           | 1                                                                                                                                               | 1                                                                         | 0                                                  | 0.00%         |
| \$950,000                                                           | to                                                        | \$974,999                                                                                                           | 0                                                                                                                                               | 0                                                                         | 0                                                  |               |
| \$975,000                                                           | to                                                        | \$999,999                                                                                                           | 0                                                                                                                                               | 0                                                                         | 0                                                  |               |
| \$1,000,000                                                         | to                                                        | \$1,024,999                                                                                                         | 0                                                                                                                                               | 0                                                                         | 0                                                  |               |
| \$1,025,000                                                         | to                                                        | \$1,049,999                                                                                                         | 0                                                                                                                                               | 0                                                                         | 0                                                  |               |
| \$1,050,000                                                         | to                                                        | \$1,074,999                                                                                                         | 1                                                                                                                                               | 1                                                                         | 0                                                  | 0.00%         |
| \$1,075,000                                                         | to                                                        | \$1,099,999                                                                                                         | 0                                                                                                                                               | 0                                                                         | 0                                                  |               |
| \$1,100,000                                                         | to                                                        | \$1,124,999                                                                                                         | 0                                                                                                                                               | 0                                                                         | 0                                                  |               |
| \$1,125,000                                                         | to                                                        | \$1,149,999                                                                                                         | 0                                                                                                                                               | 0                                                                         | 0                                                  |               |
| \$1,150,000                                                         |                                                           | and up                                                                                                              | 9                                                                                                                                               | 4                                                                         | 5                                                  | 55.56%        |
|                                                                     | IOTAL                                                     | ,                                                                                                                   | 20                                                                                                                                              | 10                                                                        | 10                                                 | 50.00%        |
| 1.4<br>AVAILABLE HO<br>0<br>0<br>0<br>10.00%                        | Avera<br>Mont<br>MEST<br>Avail<br>Avail<br>Avail<br>Avail | ths of remaining<br>ATISTICS:<br>able homes are<br>able homes are<br>able homes are<br>able homes hav               | short sales.<br>bank owned (RE<br>vacant (includes                                                                                              | d on average of la<br>Short S<br>O). R                                    | ale Percentage:<br>EO percentage:<br>Vacancy rate: | 0.00%         |
| 0<br>0.00%                                                          | Pend<br>Pend<br>Of ho                                     | ing homes are s<br>ing homes are l<br>omes are pendir                                                               | bank owned (REC                                                                                                                                 |                                                                           | ale Percentage:<br>EO percentage:<br>price.        |               |
| \$1,016,847<br>\$415.88<br>2,461<br>52.9%<br>102.0%<br>100.3%<br>34 | Hom<br>Avera<br>Avera<br>Hom<br>Avera<br>Medi<br>Hom      | es sold in the pa<br>age selling price<br>age price per so<br>age square foot<br>es sold above o<br>age Asked to So | in the past 6 mc<br>juare foot in the p<br>age for home sol<br>riginal listed price<br>Id Ratio in the pa<br>d Ratio in the pas<br>ast 60 days. | past 30 days.<br>d in the past 30 d<br>e in past 30 days.<br>Ist 30 days. | ays.                                               |               |