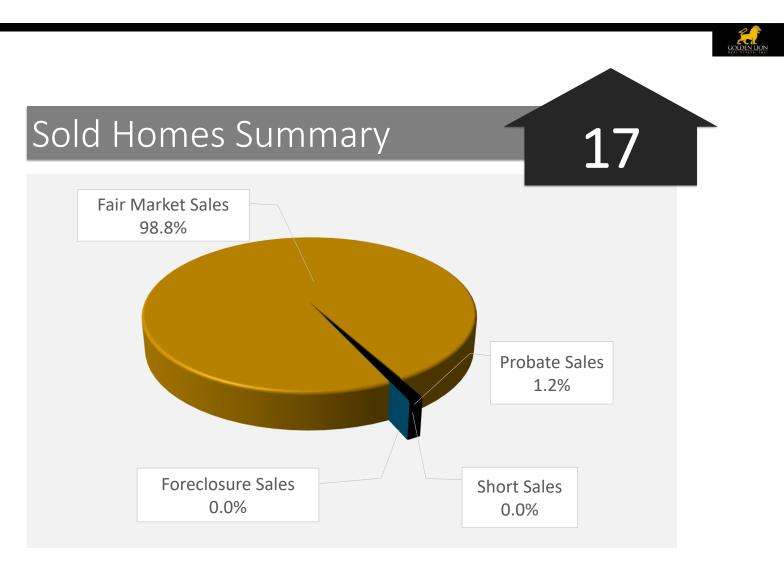

## MOUNTAIN HOUSE REAL ESTATE SALES SUMMARY

## MOUNTAIN HOUSE REAL ESTATE SALES SUMMARY

| Prepared:                                                           |                                                           | 10/08/23                                                                                                            |                                                                                                                                                 |                                                                           |                                                    |               |
|---------------------------------------------------------------------|-----------------------------------------------------------|---------------------------------------------------------------------------------------------------------------------|-------------------------------------------------------------------------------------------------------------------------------------------------|---------------------------------------------------------------------------|----------------------------------------------------|---------------|
| PRICE RANGE                                                         |                                                           |                                                                                                                     | TOTAL IN<br>PRICE<br>BRACKET                                                                                                                    | HOMES FOR<br>SALE                                                         | HOMES IN<br>ESCROW                                 | % WITH OFFERS |
| \$0                                                                 | to                                                        | \$599,999                                                                                                           | 2                                                                                                                                               | 2                                                                         | 0                                                  | 0.00%         |
| \$600,000                                                           | to                                                        | \$624,999                                                                                                           | 0                                                                                                                                               | 0                                                                         | 0                                                  |               |
| \$625,000                                                           | to                                                        | \$649,999                                                                                                           | 0                                                                                                                                               | 0                                                                         | 0                                                  |               |
| \$650,000                                                           | to                                                        | \$674,999                                                                                                           | 0                                                                                                                                               | 0                                                                         | 0                                                  |               |
| \$675,000                                                           | to                                                        | \$699,999                                                                                                           | 0                                                                                                                                               | 0                                                                         | 0                                                  |               |
| \$700,000                                                           | to                                                        | \$724,999                                                                                                           | 1                                                                                                                                               | 1                                                                         | 0                                                  | 0.00%         |
| \$725,000                                                           | to                                                        | \$749,999                                                                                                           | 0                                                                                                                                               | 0                                                                         | 0                                                  |               |
| \$750,000                                                           | to                                                        | \$774,999                                                                                                           | 0                                                                                                                                               | 0                                                                         | 0                                                  |               |
| \$775,000                                                           | to                                                        | \$799,999                                                                                                           | 0                                                                                                                                               | 0                                                                         | 0                                                  |               |
| \$800,000                                                           | to                                                        | \$824,999                                                                                                           | 0                                                                                                                                               | 0                                                                         | 0                                                  |               |
| \$825,000                                                           | to                                                        | \$849,999                                                                                                           | 1                                                                                                                                               | 1                                                                         | 0                                                  | 0.00%         |
| \$850,000                                                           | to                                                        | \$874,999                                                                                                           | 1                                                                                                                                               | 0                                                                         | 1                                                  | 100.00%       |
| \$875,000                                                           | to                                                        | \$899,999                                                                                                           | 4                                                                                                                                               | 0                                                                         | 4                                                  | 100.00%       |
| \$900,000                                                           | to                                                        | \$924,999                                                                                                           | 0                                                                                                                                               | 0                                                                         | 0                                                  |               |
| \$925,000                                                           | to                                                        | \$949,999                                                                                                           | 1                                                                                                                                               | 1                                                                         | 0                                                  | 0.00%         |
| \$950,000                                                           | to                                                        | \$974,999                                                                                                           | 0                                                                                                                                               | 0                                                                         | 0                                                  |               |
| \$975,000                                                           | to                                                        | \$999,999                                                                                                           | 0                                                                                                                                               | 0                                                                         | 0                                                  |               |
| \$1,000,000                                                         | to                                                        | \$1,024,999                                                                                                         | 0                                                                                                                                               | 0                                                                         | 0                                                  |               |
| \$1,025,000                                                         | to                                                        | \$1,049,999                                                                                                         | 0                                                                                                                                               | 0                                                                         | 0                                                  |               |
| \$1,050,000                                                         | to                                                        | \$1,074,999                                                                                                         | 1                                                                                                                                               | 1                                                                         | 0                                                  | 0.00%         |
| \$1,075,000                                                         | to                                                        | \$1,099,999                                                                                                         | 0                                                                                                                                               | 0                                                                         | 0                                                  |               |
| \$1,100,000                                                         | to                                                        | \$1,124,999                                                                                                         | 0                                                                                                                                               | 0                                                                         | 0                                                  |               |
| \$1,125,000                                                         | to                                                        | \$1,149,999                                                                                                         | 0                                                                                                                                               | 0                                                                         | 0                                                  |               |
| \$1,150,000                                                         |                                                           | and up                                                                                                              | 9                                                                                                                                               | 4                                                                         | 5                                                  | 55.56%        |
|                                                                     | IOTAL                                                     | ,                                                                                                                   | 20                                                                                                                                              | 10                                                                        | 10                                                 | 50.00%        |
| 1.4<br>AVAILABLE HO<br>0<br>0<br>0<br>10.00%                        | Avera<br>Mont<br>MEST<br>Avail<br>Avail<br>Avail<br>Avail | ths of remaining<br>ATISTICS:<br>able homes are<br>able homes are<br>able homes are<br>able homes hav               | short sales.<br>bank owned (RE<br>vacant (includes                                                                                              | d on average of la<br>Short S<br>O). R                                    | ale Percentage:<br>EO percentage:<br>Vacancy rate: | 0.00%         |
| 0<br>0.00%                                                          | Pend<br>Pend<br>Of ho                                     | ing homes are s<br>ing homes are l<br>omes are pendir                                                               | bank owned (REC                                                                                                                                 |                                                                           | ale Percentage:<br>EO percentage:<br>price.        |               |
| \$1,016,847<br>\$415.88<br>2,461<br>52.9%<br>102.0%<br>100.3%<br>34 | Hom<br>Avera<br>Avera<br>Hom<br>Avera<br>Medi<br>Hom      | es sold in the pa<br>age selling price<br>age price per so<br>age square foot<br>es sold above o<br>age Asked to So | in the past 6 mc<br>juare foot in the p<br>age for home sol<br>riginal listed price<br>Id Ratio in the pa<br>d Ratio in the pas<br>ast 60 days. | past 30 days.<br>d in the past 30 d<br>e in past 30 days.<br>Ist 30 days. | ays.                                               |               |