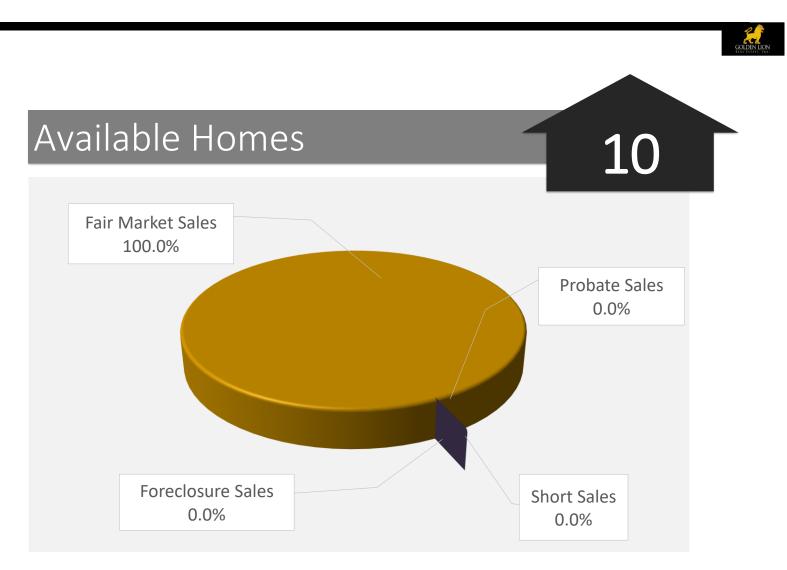

## MOUNTAIN HOUSE REAL ESTATE SALES SUMMARY

## MOUNTAIN HOUSE REAL ESTATE SALES SUMMARY

| Prepared:                                                           |                                                           | 10/08/23                                                                                                            |                                                                                                                                                 |                                                                           |                                                    |               |
|---------------------------------------------------------------------|-----------------------------------------------------------|---------------------------------------------------------------------------------------------------------------------|-------------------------------------------------------------------------------------------------------------------------------------------------|---------------------------------------------------------------------------|----------------------------------------------------|---------------|
| PRICE RANGE                                                         |                                                           |                                                                                                                     | TOTAL IN<br>PRICE<br>BRACKET                                                                                                                    | HOMES FOR<br>SALE                                                         | HOMES IN<br>ESCROW                                 | % WITH OFFERS |
| \$0                                                                 | to                                                        | \$599,999                                                                                                           | 2                                                                                                                                               | 2                                                                         | 0                                                  | 0.00%         |
| \$600,000                                                           | to                                                        | \$624,999                                                                                                           | 0                                                                                                                                               | 0                                                                         | 0                                                  |               |
| \$625,000                                                           | to                                                        | \$649,999                                                                                                           | 0                                                                                                                                               | 0                                                                         | 0                                                  |               |
| \$650,000                                                           | to                                                        | \$674,999                                                                                                           | 0                                                                                                                                               | 0                                                                         | 0                                                  |               |
| \$675,000                                                           | to                                                        | \$699,999                                                                                                           | 0                                                                                                                                               | 0                                                                         | 0                                                  |               |
| \$700,000                                                           | to                                                        | \$724,999                                                                                                           | 1                                                                                                                                               | 1                                                                         | 0                                                  | 0.00%         |
| \$725,000                                                           | to                                                        | \$749,999                                                                                                           | 0                                                                                                                                               | 0                                                                         | 0                                                  |               |
| \$750,000                                                           | to                                                        | \$774,999                                                                                                           | 0                                                                                                                                               | 0                                                                         | 0                                                  |               |
| \$775,000                                                           | to                                                        | \$799,999                                                                                                           | 0                                                                                                                                               | 0                                                                         | 0                                                  |               |
| \$800,000                                                           | to                                                        | \$824,999                                                                                                           | 0                                                                                                                                               | 0                                                                         | 0                                                  |               |
| \$825,000                                                           | to                                                        | \$849,999                                                                                                           | 1                                                                                                                                               | 1                                                                         | 0                                                  | 0.00%         |
| \$850,000                                                           | to                                                        | \$874,999                                                                                                           | 1                                                                                                                                               | 0                                                                         | 1                                                  | 100.00%       |
| \$875,000                                                           | to                                                        | \$899,999                                                                                                           | 4                                                                                                                                               | 0                                                                         | 4                                                  | 100.00%       |
| \$900,000                                                           | to                                                        | \$924,999                                                                                                           | 0                                                                                                                                               | 0                                                                         | 0                                                  |               |
| \$925,000                                                           | to                                                        | \$949,999                                                                                                           | 1                                                                                                                                               | 1                                                                         | 0                                                  | 0.00%         |
| \$950,000                                                           | to                                                        | \$974,999                                                                                                           | 0                                                                                                                                               | 0                                                                         | 0                                                  |               |
| \$975,000                                                           | to                                                        | \$999,999                                                                                                           | 0                                                                                                                                               | 0                                                                         | 0                                                  |               |
| \$1,000,000                                                         | to                                                        | \$1,024,999                                                                                                         | 0                                                                                                                                               | 0                                                                         | 0                                                  |               |
| \$1,025,000                                                         | to                                                        | \$1,049,999                                                                                                         | 0                                                                                                                                               | 0                                                                         | 0                                                  |               |
| \$1,050,000                                                         | to                                                        | \$1,074,999                                                                                                         | 1                                                                                                                                               | 1                                                                         | 0                                                  | 0.00%         |
| \$1,075,000                                                         | to                                                        | \$1,099,999                                                                                                         | 0                                                                                                                                               | 0                                                                         | 0                                                  |               |
| \$1,100,000                                                         | to                                                        | \$1,124,999                                                                                                         | 0                                                                                                                                               | 0                                                                         | 0                                                  |               |
| \$1,125,000                                                         | to                                                        | \$1,149,999                                                                                                         | 0                                                                                                                                               | 0                                                                         | 0                                                  |               |
| \$1,150,000                                                         |                                                           | and up                                                                                                              | 9                                                                                                                                               | 4                                                                         | 5                                                  | 55.56%        |
|                                                                     | IOTAL                                                     | ,                                                                                                                   | 20                                                                                                                                              | 10                                                                        | 10                                                 | 50.00%        |
| 1.4<br>AVAILABLE HO<br>0<br>0<br>0<br>10.00%                        | Avera<br>Mont<br>MEST<br>Avail<br>Avail<br>Avail<br>Avail | ths of remaining<br>ATISTICS:<br>able homes are<br>able homes are<br>able homes are<br>able homes hav               | short sales.<br>bank owned (RE<br>vacant (includes                                                                                              | d on average of la<br>Short S<br>O). R                                    | ale Percentage:<br>EO percentage:<br>Vacancy rate: | 0.00%         |
| 0<br>0.00%                                                          | Pend<br>Pend<br>Of ho                                     | ing homes are s<br>ing homes are l<br>omes are pendir                                                               | bank owned (REC                                                                                                                                 |                                                                           | ale Percentage:<br>EO percentage:<br>price.        |               |
| \$1,016,847<br>\$415.88<br>2,461<br>52.9%<br>102.0%<br>100.3%<br>34 | Hom<br>Avera<br>Avera<br>Hom<br>Avera<br>Medi<br>Hom      | es sold in the pa<br>age selling price<br>age price per so<br>age square foot<br>es sold above o<br>age Asked to So | in the past 6 mc<br>juare foot in the p<br>age for home sol<br>riginal listed price<br>Id Ratio in the pa<br>d Ratio in the pas<br>ast 60 days. | past 30 days.<br>d in the past 30 d<br>e in past 30 days.<br>Ist 30 days. | ays.                                               |               |