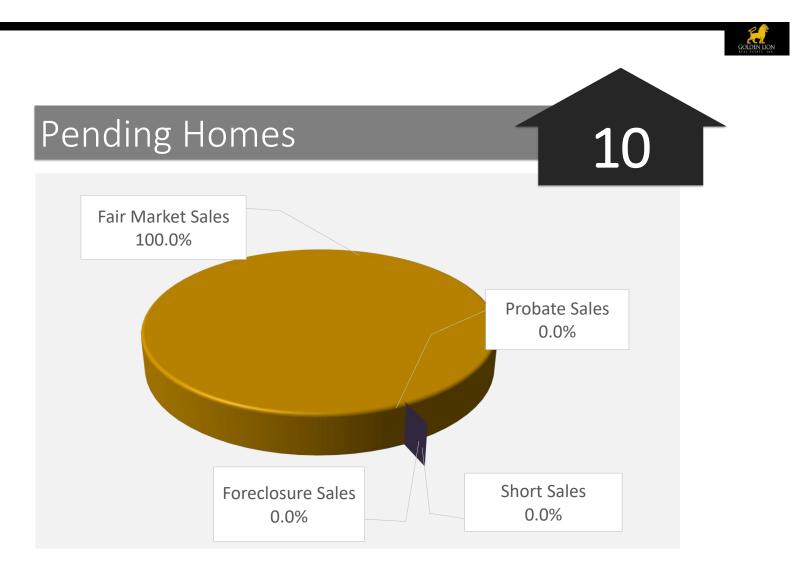

## MOUNTAIN HOUSE REAL ESTATE SALES SUMMARY

## MOUNTAIN HOUSE REAL ESTATE SALES SUMMARY

| Prepared:                                                           |                                                           | 10/08/23                                                                                                            |                                                                                                                                                 |                                                                           |                                                    |               |
|---------------------------------------------------------------------|-----------------------------------------------------------|---------------------------------------------------------------------------------------------------------------------|-------------------------------------------------------------------------------------------------------------------------------------------------|---------------------------------------------------------------------------|----------------------------------------------------|---------------|
| PRICE RANGE                                                         |                                                           |                                                                                                                     | TOTAL IN<br>PRICE<br>BRACKET                                                                                                                    | HOMES FOR<br>SALE                                                         | HOMES IN<br>ESCROW                                 | % WITH OFFERS |
| \$0                                                                 | to                                                        | \$599,999                                                                                                           | 2                                                                                                                                               | 2                                                                         | 0                                                  | 0.00%         |
| \$600,000                                                           | to                                                        | \$624,999                                                                                                           | 0                                                                                                                                               | 0                                                                         | 0                                                  |               |
| \$625,000                                                           | to                                                        | \$649,999                                                                                                           | 0                                                                                                                                               | 0                                                                         | 0                                                  |               |
| \$650,000                                                           | to                                                        | \$674,999                                                                                                           | 0                                                                                                                                               | 0                                                                         | 0                                                  |               |
| \$675,000                                                           | to                                                        | \$699,999                                                                                                           | 0                                                                                                                                               | 0                                                                         | 0                                                  |               |
| \$700,000                                                           | to                                                        | \$724,999                                                                                                           | 1                                                                                                                                               | 1                                                                         | 0                                                  | 0.00%         |
| \$725,000                                                           | to                                                        | \$749,999                                                                                                           | 0                                                                                                                                               | 0                                                                         | 0                                                  |               |
| \$750,000                                                           | to                                                        | \$774,999                                                                                                           | 0                                                                                                                                               | 0                                                                         | 0                                                  |               |
| \$775,000                                                           | to                                                        | \$799,999                                                                                                           | 0                                                                                                                                               | 0                                                                         | 0                                                  |               |
| \$800,000                                                           | to                                                        | \$824,999                                                                                                           | 0                                                                                                                                               | 0                                                                         | 0                                                  |               |
| \$825,000                                                           | to                                                        | \$849,999                                                                                                           | 1                                                                                                                                               | 1                                                                         | 0                                                  | 0.00%         |
| \$850,000                                                           | to                                                        | \$874,999                                                                                                           | 1                                                                                                                                               | 0                                                                         | 1                                                  | 100.00%       |
| \$875,000                                                           | to                                                        | \$899,999                                                                                                           | 4                                                                                                                                               | 0                                                                         | 4                                                  | 100.00%       |
| \$900,000                                                           | to                                                        | \$924,999                                                                                                           | 0                                                                                                                                               | 0                                                                         | 0                                                  |               |
| \$925,000                                                           | to                                                        | \$949,999                                                                                                           | 1                                                                                                                                               | 1                                                                         | 0                                                  | 0.00%         |
| \$950,000                                                           | to                                                        | \$974,999                                                                                                           | 0                                                                                                                                               | 0                                                                         | 0                                                  |               |
| \$975,000                                                           | to                                                        | \$999,999                                                                                                           | 0                                                                                                                                               | 0                                                                         | 0                                                  |               |
| \$1,000,000                                                         | to                                                        | \$1,024,999                                                                                                         | 0                                                                                                                                               | 0                                                                         | 0                                                  |               |
| \$1,025,000                                                         | to                                                        | \$1,049,999                                                                                                         | 0                                                                                                                                               | 0                                                                         | 0                                                  |               |
| \$1,050,000                                                         | to                                                        | \$1,074,999                                                                                                         | 1                                                                                                                                               | 1                                                                         | 0                                                  | 0.00%         |
| \$1,075,000                                                         | to                                                        | \$1,099,999                                                                                                         | 0                                                                                                                                               | 0                                                                         | 0                                                  |               |
| \$1,100,000                                                         | to                                                        | \$1,124,999                                                                                                         | 0                                                                                                                                               | 0                                                                         | 0                                                  |               |
| \$1,125,000                                                         | to                                                        | \$1,149,999                                                                                                         | 0                                                                                                                                               | 0                                                                         | 0                                                  |               |
| \$1,150,000                                                         |                                                           | and up                                                                                                              | 9                                                                                                                                               | 4                                                                         | 5                                                  | 55.56%        |
|                                                                     | IOTAL                                                     | ,                                                                                                                   | 20                                                                                                                                              | 10                                                                        | 10                                                 | 50.00%        |
| 1.4<br>AVAILABLE HO<br>0<br>0<br>0<br>10.00%                        | Avera<br>Mont<br>MEST<br>Avail<br>Avail<br>Avail<br>Avail | ths of remaining<br>ATISTICS:<br>able homes are<br>able homes are<br>able homes are<br>able homes hav               | short sales.<br>bank owned (RE<br>vacant (includes                                                                                              | d on average of la<br>Short S<br>O). R                                    | ale Percentage:<br>EO percentage:<br>Vacancy rate: | 0.00%         |
| 0<br>0.00%                                                          | Pend<br>Pend<br>Of ho                                     | ing homes are s<br>ing homes are l<br>omes are pendir                                                               | bank owned (REC                                                                                                                                 |                                                                           | ale Percentage:<br>EO percentage:<br>price.        |               |
| \$1,016,847<br>\$415.88<br>2,461<br>52.9%<br>102.0%<br>100.3%<br>34 | Hom<br>Avera<br>Avera<br>Hom<br>Avera<br>Medi<br>Hom      | es sold in the pa<br>age selling price<br>age price per so<br>age square foot<br>es sold above o<br>age Asked to So | in the past 6 mc<br>juare foot in the p<br>age for home sol<br>riginal listed price<br>Id Ratio in the pa<br>d Ratio in the pas<br>ast 60 days. | past 30 days.<br>d in the past 30 d<br>e in past 30 days.<br>Ist 30 days. | ays.                                               |               |