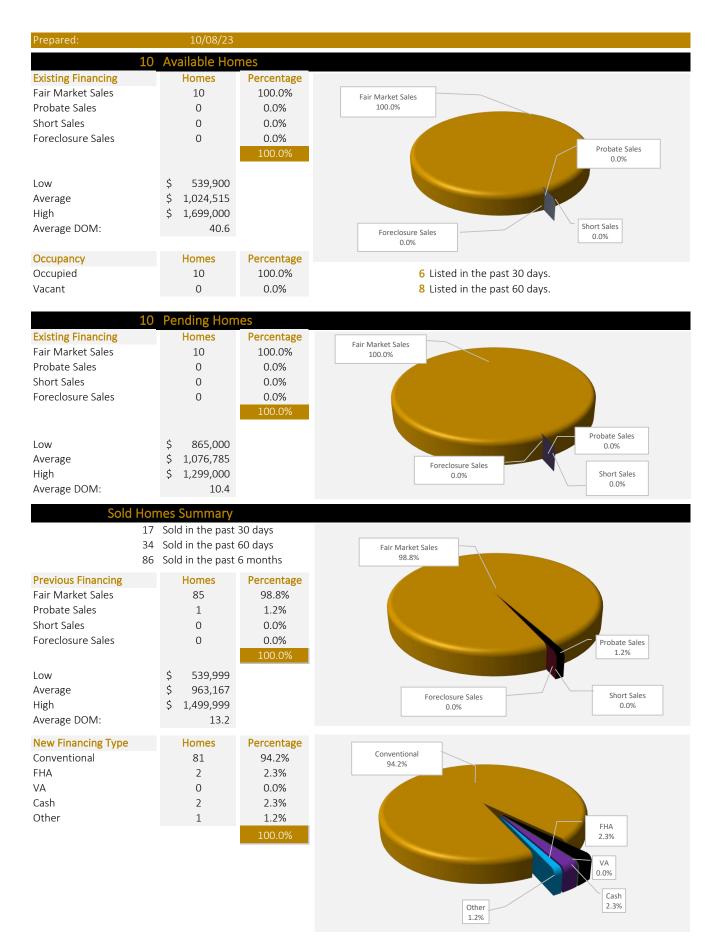

## MOUNTAIN HOUSE REAL ESTATE SALES SUMMARY

| Prepared:                                                           |                                                           | 10/08/23                                                                                                            |                                                                                                                                                 |                                                                           |                                                    |               |
|---------------------------------------------------------------------|-----------------------------------------------------------|---------------------------------------------------------------------------------------------------------------------|-------------------------------------------------------------------------------------------------------------------------------------------------|---------------------------------------------------------------------------|----------------------------------------------------|---------------|
| PRICE RANGE                                                         |                                                           |                                                                                                                     | TOTAL IN<br>PRICE<br>BRACKET                                                                                                                    | HOMES FOR<br>SALE                                                         | HOMES IN<br>ESCROW                                 | % WITH OFFERS |
| \$0                                                                 | to                                                        | \$599,999                                                                                                           | 2                                                                                                                                               | 2                                                                         | 0                                                  | 0.00%         |
| \$600,000                                                           | to                                                        | \$624,999                                                                                                           | 0                                                                                                                                               | 0                                                                         | 0                                                  |               |
| \$625,000                                                           | to                                                        | \$649,999                                                                                                           | 0                                                                                                                                               | 0                                                                         | 0                                                  |               |
| \$650,000                                                           | to                                                        | \$674,999                                                                                                           | 0                                                                                                                                               | 0                                                                         | 0                                                  |               |
| \$675,000                                                           | to                                                        | \$699,999                                                                                                           | 0                                                                                                                                               | 0                                                                         | 0                                                  |               |
| \$700,000                                                           | to                                                        | \$724,999                                                                                                           | 1                                                                                                                                               | 1                                                                         | 0                                                  | 0.00%         |
| \$725,000                                                           | to                                                        | \$749,999                                                                                                           | 0                                                                                                                                               | 0                                                                         | 0                                                  |               |
| \$750,000                                                           | to                                                        | \$774,999                                                                                                           | 0                                                                                                                                               | 0                                                                         | 0                                                  |               |
| \$775,000                                                           | to                                                        | \$799,999                                                                                                           | 0                                                                                                                                               | 0                                                                         | 0                                                  |               |
| \$800,000                                                           | to                                                        | \$824,999                                                                                                           | 0                                                                                                                                               | 0                                                                         | 0                                                  |               |
| \$825,000                                                           | to                                                        | \$849,999                                                                                                           | 1                                                                                                                                               | 1                                                                         | 0                                                  | 0.00%         |
| \$850,000                                                           | to                                                        | \$874,999                                                                                                           | 1                                                                                                                                               | 0                                                                         | 1                                                  | 100.00%       |
| \$875,000                                                           | to                                                        | \$899,999                                                                                                           | 4                                                                                                                                               | 0                                                                         | 4                                                  | 100.00%       |
| \$900,000                                                           | to                                                        | \$924,999                                                                                                           | 0                                                                                                                                               | 0                                                                         | 0                                                  |               |
| \$925,000                                                           | to                                                        | \$949,999                                                                                                           | 1                                                                                                                                               | 1                                                                         | 0                                                  | 0.00%         |
| \$950,000                                                           | to                                                        | \$974,999                                                                                                           | 0                                                                                                                                               | 0                                                                         | 0                                                  |               |
| \$975,000                                                           | to                                                        | \$999,999                                                                                                           | 0                                                                                                                                               | 0                                                                         | 0                                                  |               |
| \$1,000,000                                                         | to                                                        | \$1,024,999                                                                                                         | 0                                                                                                                                               | 0                                                                         | 0                                                  |               |
| \$1,025,000                                                         | to                                                        | \$1,049,999                                                                                                         | 0                                                                                                                                               | 0                                                                         | 0                                                  |               |
| \$1,050,000                                                         | to                                                        | \$1,074,999                                                                                                         | 1                                                                                                                                               | 1                                                                         | 0                                                  | 0.00%         |
| \$1,075,000                                                         | to                                                        | \$1,099,999                                                                                                         | 0                                                                                                                                               | 0                                                                         | 0                                                  |               |
| \$1,100,000                                                         | to                                                        | \$1,124,999                                                                                                         | 0                                                                                                                                               | 0                                                                         | 0                                                  |               |
| \$1,125,000                                                         | to                                                        | \$1,149,999                                                                                                         | 0                                                                                                                                               | 0                                                                         | 0                                                  |               |
| \$1,150,000                                                         |                                                           | and up                                                                                                              | 9                                                                                                                                               | 4                                                                         | 5                                                  | 55.56%        |
|                                                                     | IOTAL                                                     | ,                                                                                                                   | 20                                                                                                                                              | 10                                                                        | 10                                                 | 50.00%        |
| 1.4<br>AVAILABLE HO<br>0<br>0<br>0<br>10.00%                        | Avera<br>Mont<br>MEST<br>Avail<br>Avail<br>Avail<br>Avail | ths of remaining<br>ATISTICS:<br>able homes are<br>able homes are<br>able homes are<br>able homes hav               | short sales.<br>bank owned (RE<br>vacant (includes                                                                                              | d on average of la<br>Short S<br>O). R                                    | ale Percentage:<br>EO percentage:<br>Vacancy rate: | 0.00%         |
| 0<br>0.00%                                                          | Pend<br>Pend<br>Of ho                                     | ing homes are s<br>ing homes are l<br>omes are pendir                                                               | bank owned (REC                                                                                                                                 |                                                                           | ale Percentage:<br>EO percentage:<br>price.        |               |
| \$1,016,847<br>\$415.88<br>2,461<br>52.9%<br>102.0%<br>100.3%<br>34 | Hom<br>Avera<br>Avera<br>Hom<br>Avera<br>Medi<br>Hom      | es sold in the pa<br>age selling price<br>age price per so<br>age square foot<br>es sold above o<br>age Asked to So | in the past 6 mc<br>juare foot in the p<br>age for home sol<br>riginal listed price<br>Id Ratio in the pa<br>d Ratio in the pas<br>ast 60 days. | past 30 days.<br>d in the past 30 d<br>e in past 30 days.<br>Ist 30 days. | ays.                                               |               |