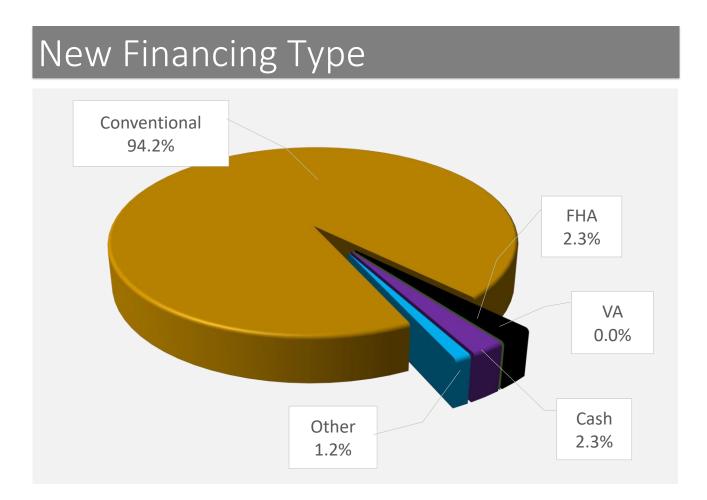

## MOUNTAIN HOUSE REAL ESTATE SALES SUMMARY

| Prepared:                                                           |                                                           | 10/08/23                                                                                                            |                                                                                                                                                 |                                                                           |                                                    |               |
|---------------------------------------------------------------------|-----------------------------------------------------------|---------------------------------------------------------------------------------------------------------------------|-------------------------------------------------------------------------------------------------------------------------------------------------|---------------------------------------------------------------------------|----------------------------------------------------|---------------|
| PRICE RANGE                                                         |                                                           |                                                                                                                     | TOTAL IN<br>PRICE<br>BRACKET                                                                                                                    | HOMES FOR<br>SALE                                                         | HOMES IN<br>ESCROW                                 | % WITH OFFERS |
| \$0                                                                 | to                                                        | \$599,999                                                                                                           | 2                                                                                                                                               | 2                                                                         | 0                                                  | 0.00%         |
| \$600,000                                                           | to                                                        | \$624,999                                                                                                           | 0                                                                                                                                               | 0                                                                         | 0                                                  |               |
| \$625,000                                                           | to                                                        | \$649,999                                                                                                           | 0                                                                                                                                               | 0                                                                         | 0                                                  |               |
| \$650,000                                                           | to                                                        | \$674,999                                                                                                           | 0                                                                                                                                               | 0                                                                         | 0                                                  |               |
| \$675,000                                                           | to                                                        | \$699,999                                                                                                           | 0                                                                                                                                               | 0                                                                         | 0                                                  |               |
| \$700,000                                                           | to                                                        | \$724,999                                                                                                           | 1                                                                                                                                               | 1                                                                         | 0                                                  | 0.00%         |
| \$725,000                                                           | to                                                        | \$749,999                                                                                                           | 0                                                                                                                                               | 0                                                                         | 0                                                  |               |
| \$750,000                                                           | to                                                        | \$774,999                                                                                                           | 0                                                                                                                                               | 0                                                                         | 0                                                  |               |
| \$775,000                                                           | to                                                        | \$799,999                                                                                                           | 0                                                                                                                                               | 0                                                                         | 0                                                  |               |
| \$800,000                                                           | to                                                        | \$824,999                                                                                                           | 0                                                                                                                                               | 0                                                                         | 0                                                  |               |
| \$825,000                                                           | to                                                        | \$849,999                                                                                                           | 1                                                                                                                                               | 1                                                                         | 0                                                  | 0.00%         |
| \$850,000                                                           | to                                                        | \$874,999                                                                                                           | 1                                                                                                                                               | 0                                                                         | 1                                                  | 100.00%       |
| \$875,000                                                           | to                                                        | \$899,999                                                                                                           | 4                                                                                                                                               | 0                                                                         | 4                                                  | 100.00%       |
| \$900,000                                                           | to                                                        | \$924,999                                                                                                           | 0                                                                                                                                               | 0                                                                         | 0                                                  |               |
| \$925,000                                                           | to                                                        | \$949,999                                                                                                           | 1                                                                                                                                               | 1                                                                         | 0                                                  | 0.00%         |
| \$950,000                                                           | to                                                        | \$974,999                                                                                                           | 0                                                                                                                                               | 0                                                                         | 0                                                  |               |
| \$975,000                                                           | to                                                        | \$999,999                                                                                                           | 0                                                                                                                                               | 0                                                                         | 0                                                  |               |
| \$1,000,000                                                         | to                                                        | \$1,024,999                                                                                                         | 0                                                                                                                                               | 0                                                                         | 0                                                  |               |
| \$1,025,000                                                         | to                                                        | \$1,049,999                                                                                                         | 0                                                                                                                                               | 0                                                                         | 0                                                  |               |
| \$1,050,000                                                         | to                                                        | \$1,074,999                                                                                                         | 1                                                                                                                                               | 1                                                                         | 0                                                  | 0.00%         |
| \$1,075,000                                                         | to                                                        | \$1,099,999                                                                                                         | 0                                                                                                                                               | 0                                                                         | 0                                                  |               |
| \$1,100,000                                                         | to                                                        | \$1,124,999                                                                                                         | 0                                                                                                                                               | 0                                                                         | 0                                                  |               |
| \$1,125,000                                                         | to                                                        | \$1,149,999                                                                                                         | 0                                                                                                                                               | 0                                                                         | 0                                                  |               |
| \$1,150,000                                                         |                                                           | and up                                                                                                              | 9                                                                                                                                               | 4                                                                         | 5                                                  | 55.56%        |
|                                                                     | IOTAL                                                     | ,                                                                                                                   | 20                                                                                                                                              | 10                                                                        | 10                                                 | 50.00%        |
| 1.4<br>AVAILABLE HO<br>0<br>0<br>0<br>10.00%                        | Avera<br>Mont<br>MEST<br>Avail<br>Avail<br>Avail<br>Avail | ths of remaining<br>ATISTICS:<br>able homes are<br>able homes are<br>able homes are<br>able homes hav               | short sales.<br>bank owned (RE<br>vacant (includes                                                                                              | d on average of la<br>Short S<br>O). R                                    | ale Percentage:<br>EO percentage:<br>Vacancy rate: | 0.00%         |
| 0<br>0.00%                                                          | Pend<br>Pend<br>Of ho                                     | ing homes are s<br>ing homes are l<br>omes are pendir                                                               | bank owned (REC                                                                                                                                 |                                                                           | ale Percentage:<br>EO percentage:<br>price.        |               |
| \$1,016,847<br>\$415.88<br>2,461<br>52.9%<br>102.0%<br>100.3%<br>34 | Hom<br>Avera<br>Avera<br>Hom<br>Avera<br>Medi<br>Hom      | es sold in the pa<br>age selling price<br>age price per so<br>age square foot<br>es sold above o<br>age Asked to So | in the past 6 mc<br>juare foot in the p<br>age for home sol<br>riginal listed price<br>Id Ratio in the pa<br>d Ratio in the pas<br>ast 60 days. | past 30 days.<br>d in the past 30 d<br>e in past 30 days.<br>Ist 30 days. | ays.                                               |               |