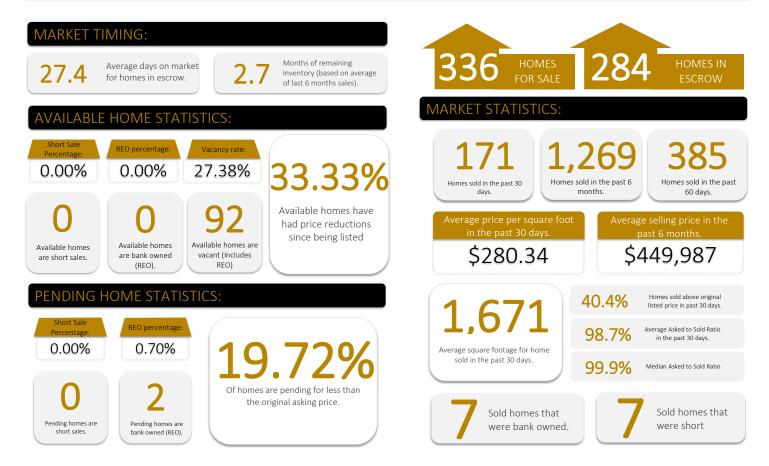

#### STOCKTON REAL ESTATE SALES SUMMARY

| Prepared:                                                                                                                                                                                                                                                                                                                                                                                                                                                                                                                                                                                         |       | 10/08/23                                           |                              |                   |                                     |                         |
|---------------------------------------------------------------------------------------------------------------------------------------------------------------------------------------------------------------------------------------------------------------------------------------------------------------------------------------------------------------------------------------------------------------------------------------------------------------------------------------------------------------------------------------------------------------------------------------------------|-------|----------------------------------------------------|------------------------------|-------------------|-------------------------------------|-------------------------|
| PRICE RANGE                                                                                                                                                                                                                                                                                                                                                                                                                                                                                                                                                                                       |       |                                                    | TOTAL IN<br>PRICE<br>BRACKET | HOMES FOR<br>SALE | HOMES IN<br>ESCROW                  | % WITH OFFERS           |
| \$0                                                                                                                                                                                                                                                                                                                                                                                                                                                                                                                                                                                               | to    | \$149,999                                          | 5                            | 1                 | 4                                   | 80.00%                  |
| \$150,000                                                                                                                                                                                                                                                                                                                                                                                                                                                                                                                                                                                         | to    | \$174,999                                          | 4                            | 1                 | 3                                   | 75.00%                  |
| \$175,000                                                                                                                                                                                                                                                                                                                                                                                                                                                                                                                                                                                         | to    | \$199,999                                          | 7                            | 5                 | 2                                   | 28.57%                  |
| \$200,000                                                                                                                                                                                                                                                                                                                                                                                                                                                                                                                                                                                         | to    | \$224,999                                          | 6                            | 3                 | 3                                   | 50.00%                  |
| \$225,000                                                                                                                                                                                                                                                                                                                                                                                                                                                                                                                                                                                         | to    | \$249,999                                          | 2                            | 1                 | 1                                   | 50.00%                  |
| \$250,000                                                                                                                                                                                                                                                                                                                                                                                                                                                                                                                                                                                         | to    | \$274,999                                          | 12                           | 4                 | 8                                   | 66.67%                  |
| \$275,000                                                                                                                                                                                                                                                                                                                                                                                                                                                                                                                                                                                         | to    | \$299,999                                          | 26                           | 15                | 11                                  | 42.31%                  |
| \$300,000                                                                                                                                                                                                                                                                                                                                                                                                                                                                                                                                                                                         | to    | \$324,999                                          | 16                           | 12                | 4                                   | 25.00%                  |
| \$325,000                                                                                                                                                                                                                                                                                                                                                                                                                                                                                                                                                                                         | to    | \$349,999                                          | 36                           | 17                | 19                                  | 52.78%                  |
| \$350,000                                                                                                                                                                                                                                                                                                                                                                                                                                                                                                                                                                                         | to    | \$374,999                                          | 30                           | 11                | 19                                  | 63.33%                  |
| \$375,000                                                                                                                                                                                                                                                                                                                                                                                                                                                                                                                                                                                         | to    | \$399,999                                          | 53                           | 21                | 32                                  | 60.38%                  |
| \$400,000                                                                                                                                                                                                                                                                                                                                                                                                                                                                                                                                                                                         | to    | \$424,999                                          | 27                           | 14                | 13                                  | 48.15%                  |
| \$425,000                                                                                                                                                                                                                                                                                                                                                                                                                                                                                                                                                                                         | to    | \$449,999                                          | 43                           | 28                | 15                                  | 34.88%                  |
| \$450,000                                                                                                                                                                                                                                                                                                                                                                                                                                                                                                                                                                                         | to    | \$474,999                                          | 35                           | 13                | 22                                  | 62.86%                  |
| \$475,000                                                                                                                                                                                                                                                                                                                                                                                                                                                                                                                                                                                         | to    | \$499,999                                          | 61                           | 34                | 27                                  | 44.26%                  |
| \$500,000                                                                                                                                                                                                                                                                                                                                                                                                                                                                                                                                                                                         | to    | \$524,999                                          | 30                           | 10                | 20                                  | 66.67%                  |
| \$525,000                                                                                                                                                                                                                                                                                                                                                                                                                                                                                                                                                                                         | to    | \$549,999                                          | 36                           | 22                | 14                                  | 38.89%                  |
| \$550,000                                                                                                                                                                                                                                                                                                                                                                                                                                                                                                                                                                                         | to    | \$574,999                                          | 33                           | 16                | 17                                  | 51.52%                  |
| \$575,000                                                                                                                                                                                                                                                                                                                                                                                                                                                                                                                                                                                         | to    | \$599,999                                          | 38                           | 27                | 11                                  | 28.95%                  |
| \$600,000                                                                                                                                                                                                                                                                                                                                                                                                                                                                                                                                                                                         | to    | \$624,999                                          | 17                           | 8                 | 9                                   | 52.94%                  |
| \$625,000                                                                                                                                                                                                                                                                                                                                                                                                                                                                                                                                                                                         | to    | \$649,999                                          | 27                           | 16                | 11                                  | 40.74%                  |
| \$650,000                                                                                                                                                                                                                                                                                                                                                                                                                                                                                                                                                                                         | to    | \$674,999                                          | 10                           | 7                 | 3                                   | 30.00%                  |
| \$675,000                                                                                                                                                                                                                                                                                                                                                                                                                                                                                                                                                                                         | to    | \$699,999                                          | 13                           | 9                 | 4                                   | 30.77%                  |
| \$700,000                                                                                                                                                                                                                                                                                                                                                                                                                                                                                                                                                                                         | to    | \$724,999                                          | 6                            | 5                 | 1                                   | 16.67%                  |
| \$725,000                                                                                                                                                                                                                                                                                                                                                                                                                                                                                                                                                                                         | to    | \$749,999                                          | 3                            | 3                 | 0                                   | 0.00%                   |
| \$750,000                                                                                                                                                                                                                                                                                                                                                                                                                                                                                                                                                                                         | to    | \$774,999                                          | 5                            | 3                 | 2                                   | 40.00%                  |
| \$775,000                                                                                                                                                                                                                                                                                                                                                                                                                                                                                                                                                                                         | TOTAL | and up                                             | 39<br>620                    | 30<br>336         | 9<br>284                            | 23.08%<br><b>45.81%</b> |
| MARKET TIMING:         27.4       Average days on market for homes in escrow.         2.7       Months of remaining inventory (based on average of last 6 months sales).         AVAILABLE HOME STATISTICS:       0         0       Available homes are short sales.       Short Sale Percentage:       0.00%         0       Available homes are bank owned (REO).       REO percentage:       0.00%         92       Available homes are vacant (includes REO).       Vacancy rate:       27.38%         33.33%       Available homes have had price reductions since being listed.       0.00% |       |                                                    |                              |                   |                                     |                         |
| PENDING HON                                                                                                                                                                                                                                                                                                                                                                                                                                                                                                                                                                                       |       | IISTICS:<br>ing homes are                          | short sales.                 | Short S           | Sale Percentage:                    | 0.00%                   |
| 2                                                                                                                                                                                                                                                                                                                                                                                                                                                                                                                                                                                                 | Pend  | ing homes are                                      | bank owned (REO              | ). F              | REO percentage:                     |                         |
| 19.72%<br>MARKET STAT                                                                                                                                                                                                                                                                                                                                                                                                                                                                                                                                                                             |       |                                                    | ng for less than th          | e original asking | price.                              |                         |
| <ul> <li>171 Homes sold in the past 30 days.</li> <li>\$449,987 Average selling price in the past 6 months.</li> <li>\$280.34 Average price per square foot in the past 30 days.</li> <li>1,671 Average square footage for home sold in the past 30 days.</li> <li>40.4% Homes sold above original listed price in past 30 days.</li> <li>98.7% Average Asked to Sold Ratio in the past 30 days.</li> <li>99.9% Median Asked to Sold Ratio in the past 30 days.</li> <li>385 Homes sold in the past 60 days.</li> </ul>                                                                           |       |                                                    |                              |                   |                                     |                         |
| 7                                                                                                                                                                                                                                                                                                                                                                                                                                                                                                                                                                                                 | Sold  | es sold in the p<br>homes that we<br>homes that we |                              |                   | Sale Percentage:<br>REO percentage: |                         |