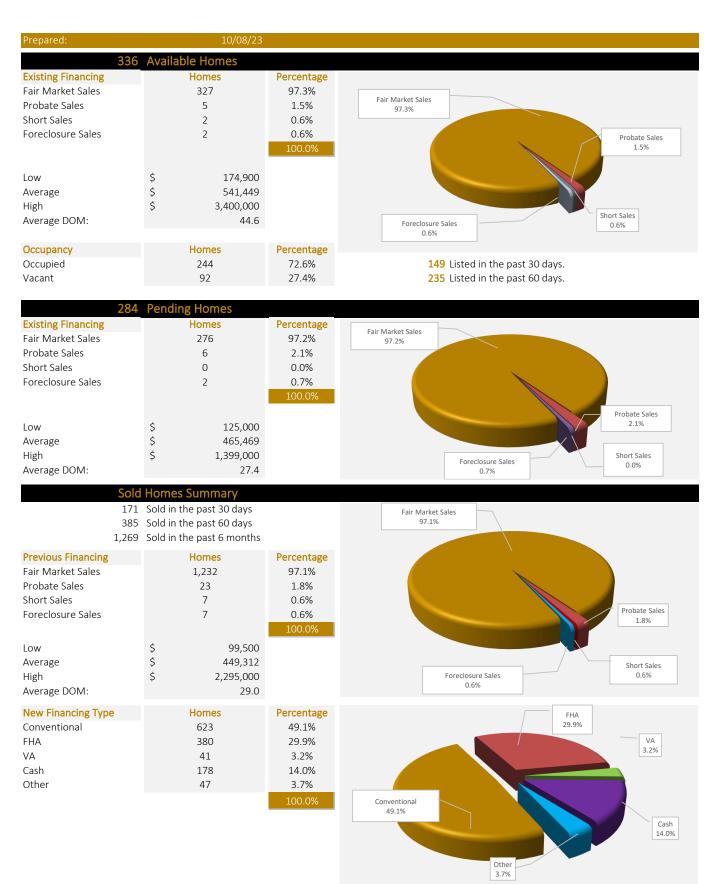

## New Financing Type FHA 29.9% VA 3.2% Conventional Cash 49.1% 14.0% Other 3.7%

#### STOCKTON REAL ESTATE SALES SUMMARY

| Prepared:                                                                                                                                                                                                                                                                                                                                                                                                                                                                                                                                                                                         |       | 10/08/23                                           |                              |                   |                                     |                         |
|---------------------------------------------------------------------------------------------------------------------------------------------------------------------------------------------------------------------------------------------------------------------------------------------------------------------------------------------------------------------------------------------------------------------------------------------------------------------------------------------------------------------------------------------------------------------------------------------------|-------|----------------------------------------------------|------------------------------|-------------------|-------------------------------------|-------------------------|
| PRICE RANGE                                                                                                                                                                                                                                                                                                                                                                                                                                                                                                                                                                                       |       |                                                    | TOTAL IN<br>PRICE<br>BRACKET | HOMES FOR<br>SALE | HOMES IN<br>ESCROW                  | % WITH OFFERS           |
| \$0                                                                                                                                                                                                                                                                                                                                                                                                                                                                                                                                                                                               | to    | \$149,999                                          | 5                            | 1                 | 4                                   | 80.00%                  |
| \$150,000                                                                                                                                                                                                                                                                                                                                                                                                                                                                                                                                                                                         | to    | \$174,999                                          | 4                            | 1                 | 3                                   | 75.00%                  |
| \$175,000                                                                                                                                                                                                                                                                                                                                                                                                                                                                                                                                                                                         | to    | \$199,999                                          | 7                            | 5                 | 2                                   | 28.57%                  |
| \$200,000                                                                                                                                                                                                                                                                                                                                                                                                                                                                                                                                                                                         | to    | \$224,999                                          | 6                            | 3                 | 3                                   | 50.00%                  |
| \$225,000                                                                                                                                                                                                                                                                                                                                                                                                                                                                                                                                                                                         | to    | \$249,999                                          | 2                            | 1                 | 1                                   | 50.00%                  |
| \$250,000                                                                                                                                                                                                                                                                                                                                                                                                                                                                                                                                                                                         | to    | \$274,999                                          | 12                           | 4                 | 8                                   | 66.67%                  |
| \$275,000                                                                                                                                                                                                                                                                                                                                                                                                                                                                                                                                                                                         | to    | \$299,999                                          | 26                           | 15                | 11                                  | 42.31%                  |
| \$300,000                                                                                                                                                                                                                                                                                                                                                                                                                                                                                                                                                                                         | to    | \$324,999                                          | 16                           | 12                | 4                                   | 25.00%                  |
| \$325,000                                                                                                                                                                                                                                                                                                                                                                                                                                                                                                                                                                                         | to    | \$349,999                                          | 36                           | 17                | 19                                  | 52.78%                  |
| \$350,000                                                                                                                                                                                                                                                                                                                                                                                                                                                                                                                                                                                         | to    | \$374,999                                          | 30                           | 11                | 19                                  | 63.33%                  |
| \$375,000                                                                                                                                                                                                                                                                                                                                                                                                                                                                                                                                                                                         | to    | \$399,999                                          | 53                           | 21                | 32                                  | 60.38%                  |
| \$400,000                                                                                                                                                                                                                                                                                                                                                                                                                                                                                                                                                                                         | to    | \$424,999                                          | 27                           | 14                | 13                                  | 48.15%                  |
| \$425,000                                                                                                                                                                                                                                                                                                                                                                                                                                                                                                                                                                                         | to    | \$449,999                                          | 43                           | 28                | 15                                  | 34.88%                  |
| \$450,000                                                                                                                                                                                                                                                                                                                                                                                                                                                                                                                                                                                         | to    | \$474,999                                          | 35                           | 13                | 22                                  | 62.86%                  |
| \$475,000                                                                                                                                                                                                                                                                                                                                                                                                                                                                                                                                                                                         | to    | \$499,999                                          | 61                           | 34                | 27                                  | 44.26%                  |
| \$500,000                                                                                                                                                                                                                                                                                                                                                                                                                                                                                                                                                                                         | to    | \$524,999                                          | 30                           | 10                | 20                                  | 66.67%                  |
| \$525,000                                                                                                                                                                                                                                                                                                                                                                                                                                                                                                                                                                                         | to    | \$549,999                                          | 36                           | 22                | 14                                  | 38.89%                  |
| \$550,000                                                                                                                                                                                                                                                                                                                                                                                                                                                                                                                                                                                         | to    | \$574,999                                          | 33                           | 16                | 17                                  | 51.52%                  |
| \$575,000                                                                                                                                                                                                                                                                                                                                                                                                                                                                                                                                                                                         | to    | \$599,999                                          | 38                           | 27                | 11                                  | 28.95%                  |
| \$600,000                                                                                                                                                                                                                                                                                                                                                                                                                                                                                                                                                                                         | to    | \$624,999                                          | 17                           | 8                 | 9                                   | 52.94%                  |
| \$625,000                                                                                                                                                                                                                                                                                                                                                                                                                                                                                                                                                                                         | to    | \$649,999                                          | 27                           | 16                | 11                                  | 40.74%                  |
| \$650,000                                                                                                                                                                                                                                                                                                                                                                                                                                                                                                                                                                                         | to    | \$674,999                                          | 10                           | 7                 | 3                                   | 30.00%                  |
| \$675,000                                                                                                                                                                                                                                                                                                                                                                                                                                                                                                                                                                                         | to    | \$699,999                                          | 13                           | 9                 | 4                                   | 30.77%                  |
| \$700,000                                                                                                                                                                                                                                                                                                                                                                                                                                                                                                                                                                                         | to    | \$724,999                                          | 6                            | 5                 | 1                                   | 16.67%                  |
| \$725,000                                                                                                                                                                                                                                                                                                                                                                                                                                                                                                                                                                                         | to    | \$749,999                                          | 3                            | 3                 | 0                                   | 0.00%                   |
| \$750,000                                                                                                                                                                                                                                                                                                                                                                                                                                                                                                                                                                                         | to    | \$774,999                                          | 5                            | 3                 | 2                                   | 40.00%                  |
| \$775,000                                                                                                                                                                                                                                                                                                                                                                                                                                                                                                                                                                                         | TOTAL | and up                                             | 39<br>620                    | 30<br>336         | 9<br>284                            | 23.08%<br><b>45.81%</b> |
| MARKET TIMING:         27.4       Average days on market for homes in escrow.         2.7       Months of remaining inventory (based on average of last 6 months sales).         AVAILABLE HOME STATISTICS:       0         0       Available homes are short sales.       Short Sale Percentage:       0.00%         0       Available homes are bank owned (REO).       REO percentage:       0.00%         92       Available homes are vacant (includes REO).       Vacancy rate:       27.38%         33.33%       Available homes have had price reductions since being listed.       0.00% |       |                                                    |                              |                   |                                     |                         |
| PENDING HON                                                                                                                                                                                                                                                                                                                                                                                                                                                                                                                                                                                       |       | IISTICS:<br>ing homes are                          | short sales.                 | Short S           | Sale Percentage:                    | 0.00%                   |
| 2                                                                                                                                                                                                                                                                                                                                                                                                                                                                                                                                                                                                 | Pend  | ing homes are                                      | bank owned (REO              | ). F              | REO percentage:                     |                         |
| 19.72%<br>MARKET STAT                                                                                                                                                                                                                                                                                                                                                                                                                                                                                                                                                                             |       |                                                    | ng for less than th          | e original asking | price.                              |                         |
| <ul> <li>171 Homes sold in the past 30 days.</li> <li>\$449,987 Average selling price in the past 6 months.</li> <li>\$280.34 Average price per square foot in the past 30 days.</li> <li>1,671 Average square footage for home sold in the past 30 days.</li> <li>40.4% Homes sold above original listed price in past 30 days.</li> <li>98.7% Average Asked to Sold Ratio in the past 30 days.</li> <li>99.9% Median Asked to Sold Ratio in the past 30 days.</li> <li>385 Homes sold in the past 60 days.</li> </ul>                                                                           |       |                                                    |                              |                   |                                     |                         |
| 7                                                                                                                                                                                                                                                                                                                                                                                                                                                                                                                                                                                                 | Sold  | es sold in the p<br>homes that we<br>homes that we |                              |                   | Sale Percentage:<br>REO percentage: |                         |