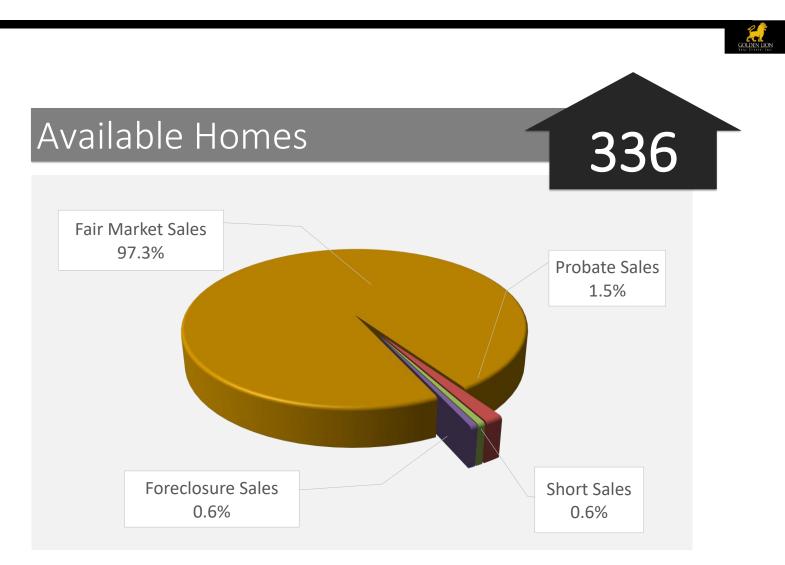

#### STOCKTON REAL ESTATE SALES SUMMARY

| Prepared:                                                                                                                                                                                                                                                                                                                                                                                                                                                                                                                                                                                         |       | 10/08/23                                           |                              |                   |                                     |                         |
|---------------------------------------------------------------------------------------------------------------------------------------------------------------------------------------------------------------------------------------------------------------------------------------------------------------------------------------------------------------------------------------------------------------------------------------------------------------------------------------------------------------------------------------------------------------------------------------------------|-------|----------------------------------------------------|------------------------------|-------------------|-------------------------------------|-------------------------|
| PRICE RANGE                                                                                                                                                                                                                                                                                                                                                                                                                                                                                                                                                                                       |       |                                                    | TOTAL IN<br>PRICE<br>BRACKET | HOMES FOR<br>SALE | HOMES IN<br>ESCROW                  | % WITH OFFERS           |
| \$0                                                                                                                                                                                                                                                                                                                                                                                                                                                                                                                                                                                               | to    | \$149,999                                          | 5                            | 1                 | 4                                   | 80.00%                  |
| \$150,000                                                                                                                                                                                                                                                                                                                                                                                                                                                                                                                                                                                         | to    | \$174,999                                          | 4                            | 1                 | 3                                   | 75.00%                  |
| \$175,000                                                                                                                                                                                                                                                                                                                                                                                                                                                                                                                                                                                         | to    | \$199,999                                          | 7                            | 5                 | 2                                   | 28.57%                  |
| \$200,000                                                                                                                                                                                                                                                                                                                                                                                                                                                                                                                                                                                         | to    | \$224,999                                          | 6                            | 3                 | 3                                   | 50.00%                  |
| \$225,000                                                                                                                                                                                                                                                                                                                                                                                                                                                                                                                                                                                         | to    | \$249,999                                          | 2                            | 1                 | 1                                   | 50.00%                  |
| \$250,000                                                                                                                                                                                                                                                                                                                                                                                                                                                                                                                                                                                         | to    | \$274,999                                          | 12                           | 4                 | 8                                   | 66.67%                  |
| \$275,000                                                                                                                                                                                                                                                                                                                                                                                                                                                                                                                                                                                         | to    | \$299,999                                          | 26                           | 15                | 11                                  | 42.31%                  |
| \$300,000                                                                                                                                                                                                                                                                                                                                                                                                                                                                                                                                                                                         | to    | \$324,999                                          | 16                           | 12                | 4                                   | 25.00%                  |
| \$325,000                                                                                                                                                                                                                                                                                                                                                                                                                                                                                                                                                                                         | to    | \$349,999                                          | 36                           | 17                | 19                                  | 52.78%                  |
| \$350,000                                                                                                                                                                                                                                                                                                                                                                                                                                                                                                                                                                                         | to    | \$374,999                                          | 30                           | 11                | 19                                  | 63.33%                  |
| \$375,000                                                                                                                                                                                                                                                                                                                                                                                                                                                                                                                                                                                         | to    | \$399,999                                          | 53                           | 21                | 32                                  | 60.38%                  |
| \$400,000                                                                                                                                                                                                                                                                                                                                                                                                                                                                                                                                                                                         | to    | \$424,999                                          | 27                           | 14                | 13                                  | 48.15%                  |
| \$425,000                                                                                                                                                                                                                                                                                                                                                                                                                                                                                                                                                                                         | to    | \$449,999                                          | 43                           | 28                | 15                                  | 34.88%                  |
| \$450,000                                                                                                                                                                                                                                                                                                                                                                                                                                                                                                                                                                                         | to    | \$474,999                                          | 35                           | 13                | 22                                  | 62.86%                  |
| \$475,000                                                                                                                                                                                                                                                                                                                                                                                                                                                                                                                                                                                         | to    | \$499,999                                          | 61                           | 34                | 27                                  | 44.26%                  |
| \$500,000                                                                                                                                                                                                                                                                                                                                                                                                                                                                                                                                                                                         | to    | \$524,999                                          | 30                           | 10                | 20                                  | 66.67%                  |
| \$525,000                                                                                                                                                                                                                                                                                                                                                                                                                                                                                                                                                                                         | to    | \$549,999                                          | 36                           | 22                | 14                                  | 38.89%                  |
| \$550,000                                                                                                                                                                                                                                                                                                                                                                                                                                                                                                                                                                                         | to    | \$574,999                                          | 33                           | 16                | 17                                  | 51.52%                  |
| \$575,000                                                                                                                                                                                                                                                                                                                                                                                                                                                                                                                                                                                         | to    | \$599,999                                          | 38                           | 27                | 11                                  | 28.95%                  |
| \$600,000                                                                                                                                                                                                                                                                                                                                                                                                                                                                                                                                                                                         | to    | \$624,999                                          | 17                           | 8                 | 9                                   | 52.94%                  |
| \$625,000                                                                                                                                                                                                                                                                                                                                                                                                                                                                                                                                                                                         | to    | \$649,999                                          | 27                           | 16                | 11                                  | 40.74%                  |
| \$650,000                                                                                                                                                                                                                                                                                                                                                                                                                                                                                                                                                                                         | to    | \$674,999                                          | 10                           | 7                 | 3                                   | 30.00%                  |
| \$675,000                                                                                                                                                                                                                                                                                                                                                                                                                                                                                                                                                                                         | to    | \$699,999                                          | 13                           | 9                 | 4                                   | 30.77%                  |
| \$700,000                                                                                                                                                                                                                                                                                                                                                                                                                                                                                                                                                                                         | to    | \$724,999                                          | 6                            | 5                 | 1                                   | 16.67%                  |
| \$725,000                                                                                                                                                                                                                                                                                                                                                                                                                                                                                                                                                                                         | to    | \$749,999                                          | 3                            | 3                 | 0                                   | 0.00%                   |
| \$750,000                                                                                                                                                                                                                                                                                                                                                                                                                                                                                                                                                                                         | to    | \$774,999                                          | 5                            | 3                 | 2                                   | 40.00%                  |
| \$775,000                                                                                                                                                                                                                                                                                                                                                                                                                                                                                                                                                                                         | TOTAL | and up                                             | 39<br>620                    | 30<br>336         | 9<br>284                            | 23.08%<br><b>45.81%</b> |
| MARKET TIMING:         27.4       Average days on market for homes in escrow.         2.7       Months of remaining inventory (based on average of last 6 months sales).         AVAILABLE HOME STATISTICS:       0         0       Available homes are short sales.       Short Sale Percentage:       0.00%         0       Available homes are bank owned (REO).       REO percentage:       0.00%         92       Available homes are vacant (includes REO).       Vacancy rate:       27.38%         33.33%       Available homes have had price reductions since being listed.       0.00% |       |                                                    |                              |                   |                                     |                         |
| PENDING HON                                                                                                                                                                                                                                                                                                                                                                                                                                                                                                                                                                                       |       | IISTICS:<br>ing homes are                          | short sales.                 | Short S           | Sale Percentage:                    | 0.00%                   |
| 2                                                                                                                                                                                                                                                                                                                                                                                                                                                                                                                                                                                                 | Pend  | ing homes are                                      | bank owned (REO              | ). F              | REO percentage:                     |                         |
| 19.72%<br>MARKET STAT                                                                                                                                                                                                                                                                                                                                                                                                                                                                                                                                                                             |       |                                                    | ng for less than th          | e original asking | price.                              |                         |
| <ul> <li>171 Homes sold in the past 30 days.</li> <li>\$449,987 Average selling price in the past 6 months.</li> <li>\$280.34 Average price per square foot in the past 30 days.</li> <li>1,671 Average square footage for home sold in the past 30 days.</li> <li>40.4% Homes sold above original listed price in past 30 days.</li> <li>98.7% Average Asked to Sold Ratio in the past 30 days.</li> <li>99.9% Median Asked to Sold Ratio in the past 30 days.</li> <li>385 Homes sold in the past 60 days.</li> </ul>                                                                           |       |                                                    |                              |                   |                                     |                         |
| 7                                                                                                                                                                                                                                                                                                                                                                                                                                                                                                                                                                                                 | Sold  | es sold in the p<br>homes that we<br>homes that we |                              |                   | Sale Percentage:<br>REO percentage: |                         |