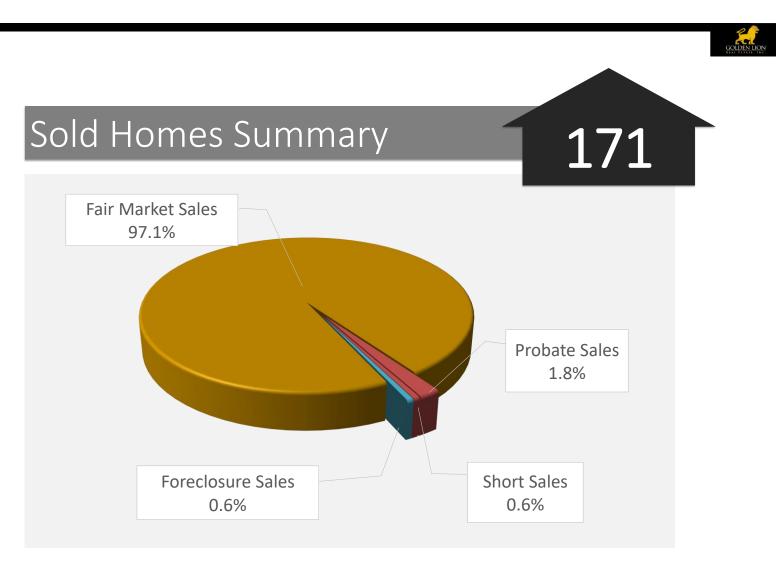

#### STOCKTON REAL ESTATE SALES SUMMARY

| Prepared:                                                                                                                                                                                                                                                                                                                                                                                                                                                                                                                                                                                         |       | 10/08/23                                           |                              |                   |                                     |                         |
|---------------------------------------------------------------------------------------------------------------------------------------------------------------------------------------------------------------------------------------------------------------------------------------------------------------------------------------------------------------------------------------------------------------------------------------------------------------------------------------------------------------------------------------------------------------------------------------------------|-------|----------------------------------------------------|------------------------------|-------------------|-------------------------------------|-------------------------|
| PRICE RANGE                                                                                                                                                                                                                                                                                                                                                                                                                                                                                                                                                                                       |       |                                                    | TOTAL IN<br>PRICE<br>BRACKET | HOMES FOR<br>SALE | HOMES IN<br>ESCROW                  | % WITH OFFERS           |
| \$0                                                                                                                                                                                                                                                                                                                                                                                                                                                                                                                                                                                               | to    | \$149,999                                          | 5                            | 1                 | 4                                   | 80.00%                  |
| \$150,000                                                                                                                                                                                                                                                                                                                                                                                                                                                                                                                                                                                         | to    | \$174,999                                          | 4                            | 1                 | 3                                   | 75.00%                  |
| \$175,000                                                                                                                                                                                                                                                                                                                                                                                                                                                                                                                                                                                         | to    | \$199,999                                          | 7                            | 5                 | 2                                   | 28.57%                  |
| \$200,000                                                                                                                                                                                                                                                                                                                                                                                                                                                                                                                                                                                         | to    | \$224,999                                          | 6                            | 3                 | 3                                   | 50.00%                  |
| \$225,000                                                                                                                                                                                                                                                                                                                                                                                                                                                                                                                                                                                         | to    | \$249,999                                          | 2                            | 1                 | 1                                   | 50.00%                  |
| \$250,000                                                                                                                                                                                                                                                                                                                                                                                                                                                                                                                                                                                         | to    | \$274,999                                          | 12                           | 4                 | 8                                   | 66.67%                  |
| \$275,000                                                                                                                                                                                                                                                                                                                                                                                                                                                                                                                                                                                         | to    | \$299,999                                          | 26                           | 15                | 11                                  | 42.31%                  |
| \$300,000                                                                                                                                                                                                                                                                                                                                                                                                                                                                                                                                                                                         | to    | \$324,999                                          | 16                           | 12                | 4                                   | 25.00%                  |
| \$325,000                                                                                                                                                                                                                                                                                                                                                                                                                                                                                                                                                                                         | to    | \$349,999                                          | 36                           | 17                | 19                                  | 52.78%                  |
| \$350,000                                                                                                                                                                                                                                                                                                                                                                                                                                                                                                                                                                                         | to    | \$374,999                                          | 30                           | 11                | 19                                  | 63.33%                  |
| \$375,000                                                                                                                                                                                                                                                                                                                                                                                                                                                                                                                                                                                         | to    | \$399,999                                          | 53                           | 21                | 32                                  | 60.38%                  |
| \$400,000                                                                                                                                                                                                                                                                                                                                                                                                                                                                                                                                                                                         | to    | \$424,999                                          | 27                           | 14                | 13                                  | 48.15%                  |
| \$425,000                                                                                                                                                                                                                                                                                                                                                                                                                                                                                                                                                                                         | to    | \$449,999                                          | 43                           | 28                | 15                                  | 34.88%                  |
| \$450,000                                                                                                                                                                                                                                                                                                                                                                                                                                                                                                                                                                                         | to    | \$474,999                                          | 35                           | 13                | 22                                  | 62.86%                  |
| \$475,000                                                                                                                                                                                                                                                                                                                                                                                                                                                                                                                                                                                         | to    | \$499,999                                          | 61                           | 34                | 27                                  | 44.26%                  |
| \$500,000                                                                                                                                                                                                                                                                                                                                                                                                                                                                                                                                                                                         | to    | \$524,999                                          | 30                           | 10                | 20                                  | 66.67%                  |
| \$525,000                                                                                                                                                                                                                                                                                                                                                                                                                                                                                                                                                                                         | to    | \$549,999                                          | 36                           | 22                | 14                                  | 38.89%                  |
| \$550,000                                                                                                                                                                                                                                                                                                                                                                                                                                                                                                                                                                                         | to    | \$574,999                                          | 33                           | 16                | 17                                  | 51.52%                  |
| \$575,000                                                                                                                                                                                                                                                                                                                                                                                                                                                                                                                                                                                         | to    | \$599,999                                          | 38                           | 27                | 11                                  | 28.95%                  |
| \$600,000                                                                                                                                                                                                                                                                                                                                                                                                                                                                                                                                                                                         | to    | \$624,999                                          | 17                           | 8                 | 9                                   | 52.94%                  |
| \$625,000                                                                                                                                                                                                                                                                                                                                                                                                                                                                                                                                                                                         | to    | \$649,999                                          | 27                           | 16                | 11                                  | 40.74%                  |
| \$650,000                                                                                                                                                                                                                                                                                                                                                                                                                                                                                                                                                                                         | to    | \$674,999                                          | 10                           | 7                 | 3                                   | 30.00%                  |
| \$675,000                                                                                                                                                                                                                                                                                                                                                                                                                                                                                                                                                                                         | to    | \$699,999                                          | 13                           | 9                 | 4                                   | 30.77%                  |
| \$700,000                                                                                                                                                                                                                                                                                                                                                                                                                                                                                                                                                                                         | to    | \$724,999                                          | 6                            | 5                 | 1                                   | 16.67%                  |
| \$725,000                                                                                                                                                                                                                                                                                                                                                                                                                                                                                                                                                                                         | to    | \$749,999                                          | 3                            | 3                 | 0                                   | 0.00%                   |
| \$750,000                                                                                                                                                                                                                                                                                                                                                                                                                                                                                                                                                                                         | to    | \$774,999                                          | 5                            | 3                 | 2                                   | 40.00%                  |
| \$775,000                                                                                                                                                                                                                                                                                                                                                                                                                                                                                                                                                                                         | TOTAL | and up                                             | 39<br>620                    | 30<br>336         | 9<br>284                            | 23.08%<br><b>45.81%</b> |
| MARKET TIMING:         27.4       Average days on market for homes in escrow.         2.7       Months of remaining inventory (based on average of last 6 months sales).         AVAILABLE HOME STATISTICS:       0         0       Available homes are short sales.       Short Sale Percentage:       0.00%         0       Available homes are bank owned (REO).       REO percentage:       0.00%         92       Available homes are vacant (includes REO).       Vacancy rate:       27.38%         33.33%       Available homes have had price reductions since being listed.       0.00% |       |                                                    |                              |                   |                                     |                         |
| PENDING HON                                                                                                                                                                                                                                                                                                                                                                                                                                                                                                                                                                                       |       | IISTICS:<br>ing homes are                          | short sales.                 | Short S           | Sale Percentage:                    | 0.00%                   |
| 2                                                                                                                                                                                                                                                                                                                                                                                                                                                                                                                                                                                                 | Pend  | ing homes are                                      | bank owned (REO              | ). F              | REO percentage:                     |                         |
| 19.72%<br>MARKET STAT                                                                                                                                                                                                                                                                                                                                                                                                                                                                                                                                                                             |       |                                                    | ng for less than th          | e original asking | price.                              |                         |
| <ul> <li>171 Homes sold in the past 30 days.</li> <li>\$449,987 Average selling price in the past 6 months.</li> <li>\$280.34 Average price per square foot in the past 30 days.</li> <li>1,671 Average square footage for home sold in the past 30 days.</li> <li>40.4% Homes sold above original listed price in past 30 days.</li> <li>98.7% Average Asked to Sold Ratio in the past 30 days.</li> <li>99.9% Median Asked to Sold Ratio in the past 30 days.</li> <li>385 Homes sold in the past 60 days.</li> </ul>                                                                           |       |                                                    |                              |                   |                                     |                         |
| 7                                                                                                                                                                                                                                                                                                                                                                                                                                                                                                                                                                                                 | Sold  | es sold in the p<br>homes that we<br>homes that we |                              |                   | Sale Percentage:<br>REO percentage: |                         |