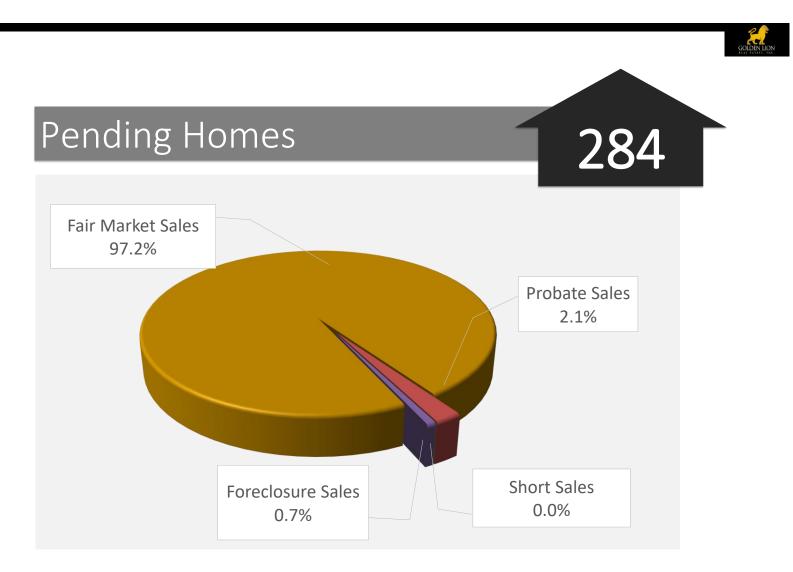

#### STOCKTON REAL ESTATE SALES SUMMARY

| Prepared:                                                                                                                                                                                                                                                                                                                                                                                                                                                                                                                                                                                         |       | 10/08/23                                           |                              |                   |                                     |                         |
|---------------------------------------------------------------------------------------------------------------------------------------------------------------------------------------------------------------------------------------------------------------------------------------------------------------------------------------------------------------------------------------------------------------------------------------------------------------------------------------------------------------------------------------------------------------------------------------------------|-------|----------------------------------------------------|------------------------------|-------------------|-------------------------------------|-------------------------|
| PRICE RANGE                                                                                                                                                                                                                                                                                                                                                                                                                                                                                                                                                                                       |       |                                                    | TOTAL IN<br>PRICE<br>BRACKET | HOMES FOR<br>SALE | HOMES IN<br>ESCROW                  | % WITH OFFERS           |
| \$0                                                                                                                                                                                                                                                                                                                                                                                                                                                                                                                                                                                               | to    | \$149,999                                          | 5                            | 1                 | 4                                   | 80.00%                  |
| \$150,000                                                                                                                                                                                                                                                                                                                                                                                                                                                                                                                                                                                         | to    | \$174,999                                          | 4                            | 1                 | 3                                   | 75.00%                  |
| \$175,000                                                                                                                                                                                                                                                                                                                                                                                                                                                                                                                                                                                         | to    | \$199,999                                          | 7                            | 5                 | 2                                   | 28.57%                  |
| \$200,000                                                                                                                                                                                                                                                                                                                                                                                                                                                                                                                                                                                         | to    | \$224,999                                          | 6                            | 3                 | 3                                   | 50.00%                  |
| \$225,000                                                                                                                                                                                                                                                                                                                                                                                                                                                                                                                                                                                         | to    | \$249,999                                          | 2                            | 1                 | 1                                   | 50.00%                  |
| \$250,000                                                                                                                                                                                                                                                                                                                                                                                                                                                                                                                                                                                         | to    | \$274,999                                          | 12                           | 4                 | 8                                   | 66.67%                  |
| \$275,000                                                                                                                                                                                                                                                                                                                                                                                                                                                                                                                                                                                         | to    | \$299,999                                          | 26                           | 15                | 11                                  | 42.31%                  |
| \$300,000                                                                                                                                                                                                                                                                                                                                                                                                                                                                                                                                                                                         | to    | \$324,999                                          | 16                           | 12                | 4                                   | 25.00%                  |
| \$325,000                                                                                                                                                                                                                                                                                                                                                                                                                                                                                                                                                                                         | to    | \$349,999                                          | 36                           | 17                | 19                                  | 52.78%                  |
| \$350,000                                                                                                                                                                                                                                                                                                                                                                                                                                                                                                                                                                                         | to    | \$374,999                                          | 30                           | 11                | 19                                  | 63.33%                  |
| \$375,000                                                                                                                                                                                                                                                                                                                                                                                                                                                                                                                                                                                         | to    | \$399,999                                          | 53                           | 21                | 32                                  | 60.38%                  |
| \$400,000                                                                                                                                                                                                                                                                                                                                                                                                                                                                                                                                                                                         | to    | \$424,999                                          | 27                           | 14                | 13                                  | 48.15%                  |
| \$425,000                                                                                                                                                                                                                                                                                                                                                                                                                                                                                                                                                                                         | to    | \$449,999                                          | 43                           | 28                | 15                                  | 34.88%                  |
| \$450,000                                                                                                                                                                                                                                                                                                                                                                                                                                                                                                                                                                                         | to    | \$474,999                                          | 35                           | 13                | 22                                  | 62.86%                  |
| \$475,000                                                                                                                                                                                                                                                                                                                                                                                                                                                                                                                                                                                         | to    | \$499,999                                          | 61                           | 34                | 27                                  | 44.26%                  |
| \$500,000                                                                                                                                                                                                                                                                                                                                                                                                                                                                                                                                                                                         | to    | \$524,999                                          | 30                           | 10                | 20                                  | 66.67%                  |
| \$525,000                                                                                                                                                                                                                                                                                                                                                                                                                                                                                                                                                                                         | to    | \$549,999                                          | 36                           | 22                | 14                                  | 38.89%                  |
| \$550,000                                                                                                                                                                                                                                                                                                                                                                                                                                                                                                                                                                                         | to    | \$574,999                                          | 33                           | 16                | 17                                  | 51.52%                  |
| \$575,000                                                                                                                                                                                                                                                                                                                                                                                                                                                                                                                                                                                         | to    | \$599,999                                          | 38                           | 27                | 11                                  | 28.95%                  |
| \$600,000                                                                                                                                                                                                                                                                                                                                                                                                                                                                                                                                                                                         | to    | \$624,999                                          | 17                           | 8                 | 9                                   | 52.94%                  |
| \$625,000                                                                                                                                                                                                                                                                                                                                                                                                                                                                                                                                                                                         | to    | \$649,999                                          | 27                           | 16                | 11                                  | 40.74%                  |
| \$650,000                                                                                                                                                                                                                                                                                                                                                                                                                                                                                                                                                                                         | to    | \$674,999                                          | 10                           | 7                 | 3                                   | 30.00%                  |
| \$675,000                                                                                                                                                                                                                                                                                                                                                                                                                                                                                                                                                                                         | to    | \$699,999                                          | 13                           | 9                 | 4                                   | 30.77%                  |
| \$700,000                                                                                                                                                                                                                                                                                                                                                                                                                                                                                                                                                                                         | to    | \$724,999                                          | 6                            | 5                 | 1                                   | 16.67%                  |
| \$725,000                                                                                                                                                                                                                                                                                                                                                                                                                                                                                                                                                                                         | to    | \$749,999                                          | 3                            | 3                 | 0                                   | 0.00%                   |
| \$750,000                                                                                                                                                                                                                                                                                                                                                                                                                                                                                                                                                                                         | to    | \$774,999                                          | 5                            | 3                 | 2                                   | 40.00%                  |
| \$775,000                                                                                                                                                                                                                                                                                                                                                                                                                                                                                                                                                                                         | TOTAL | and up                                             | 39<br>620                    | 30<br>336         | 9<br>284                            | 23.08%<br><b>45.81%</b> |
| MARKET TIMING:         27.4       Average days on market for homes in escrow.         2.7       Months of remaining inventory (based on average of last 6 months sales).         AVAILABLE HOME STATISTICS:       0         0       Available homes are short sales.       Short Sale Percentage:       0.00%         0       Available homes are bank owned (REO).       REO percentage:       0.00%         92       Available homes are vacant (includes REO).       Vacancy rate:       27.38%         33.33%       Available homes have had price reductions since being listed.       0.00% |       |                                                    |                              |                   |                                     |                         |
| PENDING HON                                                                                                                                                                                                                                                                                                                                                                                                                                                                                                                                                                                       |       | IISTICS:<br>ing homes are                          | short sales.                 | Short S           | Sale Percentage:                    | 0.00%                   |
| 2                                                                                                                                                                                                                                                                                                                                                                                                                                                                                                                                                                                                 | Pend  | ing homes are                                      | bank owned (REO              | ). F              | REO percentage:                     |                         |
| 19.72%<br>MARKET STAT                                                                                                                                                                                                                                                                                                                                                                                                                                                                                                                                                                             |       |                                                    | ng for less than th          | e original asking | price.                              |                         |
| <ul> <li>171 Homes sold in the past 30 days.</li> <li>\$449,987 Average selling price in the past 6 months.</li> <li>\$280.34 Average price per square foot in the past 30 days.</li> <li>1,671 Average square footage for home sold in the past 30 days.</li> <li>40.4% Homes sold above original listed price in past 30 days.</li> <li>98.7% Average Asked to Sold Ratio in the past 30 days.</li> <li>99.9% Median Asked to Sold Ratio in the past 30 days.</li> <li>385 Homes sold in the past 60 days.</li> </ul>                                                                           |       |                                                    |                              |                   |                                     |                         |
| 7                                                                                                                                                                                                                                                                                                                                                                                                                                                                                                                                                                                                 | Sold  | es sold in the p<br>homes that we<br>homes that we |                              |                   | Sale Percentage:<br>REO percentage: |                         |