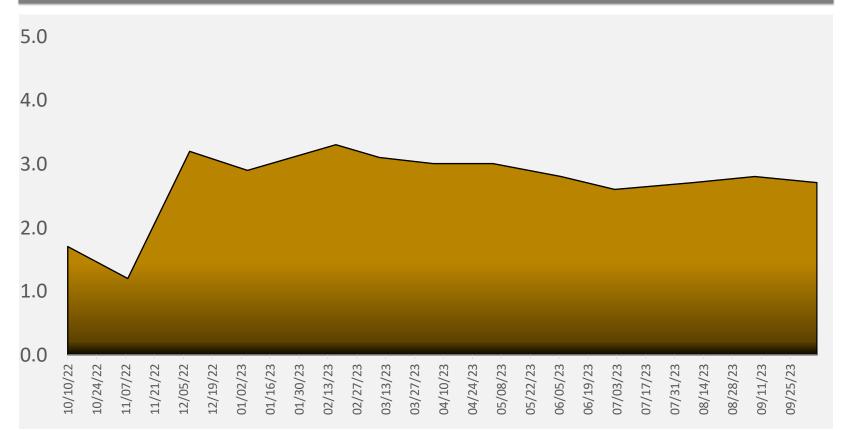

## New Financing Type FHA 29.9% VA 3.2% Conventional Cash 49.1% 14.0% Other 3.7%



# Months of Remaining Inventory





### State of the Market



### STOCKTON REAL ESTATE SALES SUMMARY



#### STOCKTON REAL ESTATE SALES SUMMARY

| Prepared:                                                                                                                                                                                                                                                                                                                                                                                                                                                                                                                                                                                         |       | 10/08/23                                           |                              |