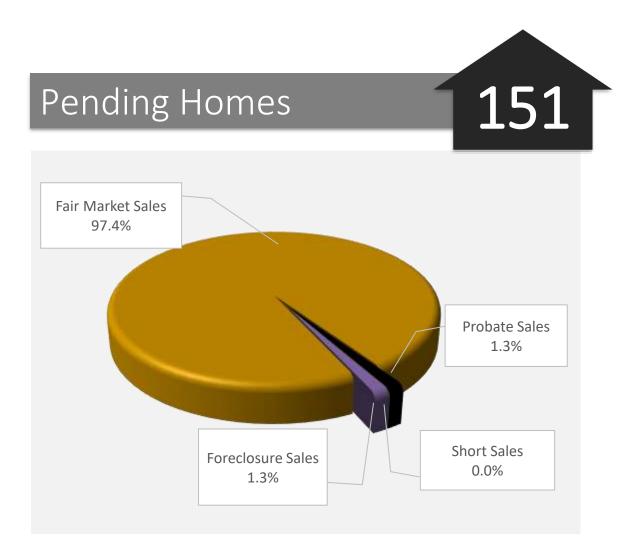

### AVAILABLE HOME STATISTICS

| <ul> <li>Available homes are short sales.</li> <li>Short Sale Percentage:</li> <li>0.00%</li> <li>Available homes are bank owned (REO).</li> <li>REO percentage:</li> <li>0.00%</li> <li>4 Available homes are vacant (includes REO).</li> <li>Vacancy rate:</li> <li>39.51%</li> <li>39.53%</li> <li>Available homes have had price reductions since being listed.</li> </ul> <b>PENDING HOME STATISTICS:</b> <ul> <li>Pending homes are short sales.</li> <li>Short Sale Percentage:</li> <li>0.00%</li> <li>2 Pending homes are short sales.</li> <li>Short Sale Percentage:</li> <li>1.38%</li> <li>23.45%</li> <li>Of homes are pending for less than the original asking price.</li> </ul> <b>MARKET STATISTICS:</b> <ul> <li>Market statistics:</li> <li>Short Sale Percentage:</li> <li>1.38%</li> <li>23.45%</li> <li>Of homes sold in the past 30 days.</li> <li>\$460,455.45</li> <li>Average selling price in the past 30 days.</li> <li>\$291.91</li> <li>Average square foot and the past 30 days.</li> <li>\$291.91</li> <li>Average square footage for home sold in the past 30 days.</li> <li>32.4%</li> <li>Homes sold above original listed price in past 30 days.</li> <li>38.2%</li> <li>Average Asked to Sold Ratio in the past 30 days.</li> <li>38.2%</li> <li>Average Asked to Sold Ratio in the past 30 days.</li> <li>30.61 homes shot in the past 6 months.</li> <li>4 Sold homes that were short sales.</li> <li>Short Sale Percentage:</li> <li>0.53%</li> </ul>                                                                                                                                                                                                                                                                                                                                                                                                                                                                                                                                                                                                                                                        | AVAILABLE HOIVIE ST | ATISTICS:                                                          |                        |        |  |  |  |  |
|-------------------------------------------------------------------------------------------------------------------------------------------------------------------------------------------------------------------------------------------------------------------------------------------------------------------------------------------------------------------------------------------------------------------------------------------------------------------------------------------------------------------------------------------------------------------------------------------------------------------------------------------------------------------------------------------------------------------------------------------------------------------------------------------------------------------------------------------------------------------------------------------------------------------------------------------------------------------------------------------------------------------------------------------------------------------------------------------------------------------------------------------------------------------------------------------------------------------------------------------------------------------------------------------------------------------------------------------------------------------------------------------------------------------------------------------------------------------------------------------------------------------------------------------------------------------------------------------------------------------------------------------------------------------------------------------------------------------------------------------------------------------------------------------------------------------------------------------------------------------------------------------------------------------------------------------------------------------------------------------------------------------------------------------------------------------------------------------------------------------------------------------------------|---------------------|--------------------------------------------------------------------|------------------------|--------|--|--|--|--|
| <ul> <li>Available homes are vacant (includes REO). Vacancy rate: 39.51%</li> <li>29.63% Available homes have had price reductions since being listed.</li> <li>PENDING HOME STATISTICS: <ul> <li>Pending homes are short sales.</li> <li>Short Sale Percentage: 0.00%</li> <li>Pending homes are bank owned (REO). REO percentage: 1.38%</li> <li>23.45% Of homes are pending for less than the original asking price.</li> </ul> </li> <li>MARKET STATISTICS: <ul> <li>MARKET STATISTICS:</li> <li>Interpretation of the past 30 days.</li> <li>\$460,455.45</li> <li>Average selling price in the past 6 months.</li> <li>\$291.91</li> <li>Average price per square foot in the past 30 days.</li> <li>1,637</li> <li>Average square footage for home sold in the past 30 days.</li> <li>32.4%</li> <li>Homes sold above original listed price in past 30 days.</li> <li>32.4%</li> <li>Homes sold actio in the past 30 days.</li> <li>32.4%</li> <li>Homes sold actio in the past 30 days.</li> <li>32.4%</li> <li>Homes sold actio in the past 30 days.</li> <li>32.4%</li> <li>Homes sold actio in the past 30 days.</li> <li>32.4%</li> <li>Homes sold actio in the past 30 days.</li> <li>32.4%</li> <li>Homes sold actio in the past 30 days.</li> <li>32.4%</li> <li>Homes sold actio in the past 30 days.</li> <li>32.4%</li> <li>Average Asked to Sold Ratio in the past 30 days.</li> <li>30.0%</li> <li>Median Asked to Sold Ratio in the past 30 days.</li> <li>30.4%</li> <li>Homes sold in the past 60 days.</li> <li>30.4%</li> <li>Average sold in the past 60 days.</li> <li>30.4%</li> <li>Average sold in the past 60 days.</li> <li>30.4%</li> <li>Average sold in the past 6 months.</li> <li>30.4%</li> </ul></li></ul>                                                                                                                                                                                                                                                                                                                                                                                                     | 0                   | Available homes are short sales.                                   | Short Sale Percentage: | 0.00%  |  |  |  |  |
| <ul> <li>29.63% Available homes have had price reductions since being listed.</li> <li>PENDING HOME STATISTICS: <ul> <li>0 Pending homes are short sales.</li> <li>2 Pending homes are bank owned (REO).</li> <li>2 REO percentage:</li> <li>1.38%</li> <li>23.45% Of homes are pending for less than the original asking price.</li> </ul> </li> <li>MARKET STATISTICS: <ul> <li>105</li> <li>Homes sold in the past 30 days.</li> <li>\$460,455.45</li> <li>Average selling price in the past 30 days.</li> <li>\$291.91</li> <li>Average price per square foot in the past 30 days.</li> <li>\$291.91</li> <li>Average square foot age for home sold in the past 30 days.</li> <li>32.4%</li> <li>Homes sold above original listed price in past 30 days.</li> <li>38.2%</li> <li>Average Asked to Sold Ratio in the past 30 days.</li> <li>100.0%</li> <li>Median Asked to Sold Ratio in the past 30 days.</li> <li>206</li> <li>Homes sold in the past 60 days.</li> <li>207</li> <li>208</li> <li>208</li> <li>208</li> <li>209</li> <li>209</li> <li>209</li></ul></li></ul> | 0                   | Available homes are bank owned (REO).                              | REO percentage:        | 0.00%  |  |  |  |  |
| PENDING HOME STATISTICS:       0         0       Pending homes are short sales.       Short Sale Percentage:       0.00%         2       Pending homes are bank owned (REO).       REO percentage:       1.38%         23.45%       Of homes are pending for less than the original asking price.       1.38%         MARKET STATISTICS:       105       Homes sold in the past 30 days.         \$460,455.45       Average selling price in the past 6 months.       \$291.91         Average price per square foot in the past 30 days.       1,637         1,637       Average square footage for home sold in the past 30 days.         32.4%       Homes sold above original listed price in past 30 days.         98.2%       Average Asked to Sold Ratio in the past 30 days.         100.0%       Median Asked to Sold Ratio in the past 30 days.         206       Homes sold in the past 60 days.         760       Homes sold in the past 60 days.         4       Sold homes that were short sales.       Short Sale Percentage:       0.53%                                                                                                                                                                                                                                                                                                                                                                                                                                                                                                                                                                                                                                                                                                                                                                                                                                                                                                                                                                                                                                                                                              | 64                  | Available homes are vacant (includes REO).                         | Vacancy rate:          | 39.51% |  |  |  |  |
| <ul> <li>Pending homes are short sales.</li> <li>Pending homes are bank owned (REO).</li> <li>REO percentage:</li> <li>1.38%</li> <li>23.45%</li> <li>Of homes are pending for less than the original asking price.</li> </ul> MARKET STATISTICS: MARKET statistics: Average selling price in the past 30 days. \$460,455.45 Average selling price in the past 6 months. \$291.91 Average square footage for home sold in the past 30 days. 1.637 Average square footage for home sold in the past 30 days. 98.2% Average Asked to Sold Ratio in the past 30 days. 100.0% Median Asked to Sold Ratio in the past 30 days. 206 Homes sold in the past 60 days. 206 Short Sale Percentage: 0.53%                                                                                                                                                                                                                                                                                                                                                                                                                                                                                                                                                                                                                                                                                                                                                                                                                                                                                                                                                                                                                                                                                                                                                        | 29.63%              | 6 Available homes have had price reductions since being listed.    |                        |        |  |  |  |  |
| <ul> <li>2 Pending homes are bank owned (REO). REO percentage: 1.38%</li> <li>23.45% Of homes are pending for less than the original asking price.</li> <li>MARKET STATISTICS:</li> <li>MARKET STATISTICS:</li> <li>Market sold in the past 30 days.</li> <li>\$460,455.45 Average selling price in the past 6 months.</li> <li>\$291.91 Average price per square foot in the past 30 days.</li> <li>1,637 Average square footage for home sold in the past 30 days.</li> <li>1,637 Average square footage for home sold in the past 30 days.</li> <li>32.4% Homes sold above original listed price in past 30 days.</li> <li>98.2% Average Asked to Sold Ratio in the past 30 days.</li> <li>98.2% Average Asked to Sold Ratio in the past 30 days.</li> <li>100.0% Median Asked to Sold Ratio in the past 30 days.</li> <li>206 Homes sold in the past 60 days.</li> <li>760 Homes sold in the past 6 months.</li> <li>4 Sold homes that were short sales. Short Sale Percentage: 0.53%</li> </ul>                                                                                                                                                                                                                                                                                                                                                                                                                                                                                                                                                                                                                                                                                                                                                                                                                                                                                                                                                                                                                                                                                                                                                  | PENDING HOME STAT   | TISTICS:                                                           |                        |        |  |  |  |  |
| <ul> <li>23.45% Of homes are pending for less than the original asking price.</li> <li>MARKET STATISTICS:</li> <li>105 Homes sold in the past 30 days.</li> <li>\$460,455.45 Average selling price in the past 6 months.</li> <li>\$291.91 Average price per square foot in the past 30 days.</li> <li>1,637 Average square footage for home sold in the past 30 days.</li> <li>32.4% Homes sold above original listed price in past 30 days.</li> <li>98.2% Average Asked to Sold Ratio in the past 30 days.</li> <li>98.2% Average Asked to Sold Ratio in the past 30 days.</li> <li>100.0% Median Asked to Sold Ratio in the past 30 days.</li> <li>206 Homes sold in the past 60 days.</li> <li>760 Homes sold in the past 6 months.</li> <li>4 Sold homes that were short sales.</li> </ul>                                                                                                                                                                                                                                                                                                                                                                                                                                                                                                                                                                                                                                                                                                                                                                                                                                                                                                                                                                                                                                                                                                                                                                                                                                                                                                                                                      | 0                   | Pending homes are short sales.                                     | Short Sale Percentage: | 0.00%  |  |  |  |  |
| MARKET STATISTICS:         105         Homes sold in the past 30 days.         \$460,455.45         Average selling price in the past 6 months.         \$291.91         Average price per square foot in the past 30 days.         1,637         Average square footage for home sold in the past 30 days.         32.4%         Homes sold above original listed price in past 30 days.         98.2%         Average Asked to Sold Ratio in the past 30 days.         100.0%         Median Asked to Sold Ratio in the past 30 days.         206         Homes sold in the past 60 days.         760         Homes sold in the past 6 months.         4       Sold homes that were short sales.                                                                                                                                                                                                                                                                                                                                                                                                                                                                                                                                                                                                                                                                                                                                                                                                                                                                                                                                                                                                                                                                                                                                                                                                                                                                                                                                                                                                                                                    | 2                   | Pending homes are bank owned (REO).                                | REO percentage:        | 1.38%  |  |  |  |  |
| <ul> <li>105 Homes sold in the past 30 days.</li> <li>\$460,455.45 Average selling price in the past 6 months.</li> <li>\$291.91 Average price per square foot in the past 30 days.</li> <li>1,637 Average square footage for home sold in the past 30 days.</li> <li>32.4% Homes sold above original listed price in past 30 days.</li> <li>98.2% Average Asked to Sold Ratio in the past 30 days.</li> <li>100.0% Median Asked to Sold Ratio in the past 30 days.</li> <li>206 Homes sold in the past 60 days.</li> <li>760 Homes sold in the past 6 months.</li> <li>4 Sold homes that were short sales.</li> </ul>                                                                                                                                                                                                                                                                                                                                                                                                                                                                                                                                                                                                                                                                                                                                                                                                                                                                                                                                                                                                                                                                                                                                                                                                                                                                                                                                                                                                                                                                                                                                | 23.45%              | .45% Of homes are pending for less than the original asking price. |                        |        |  |  |  |  |
| <ul> <li>\$460,455.45 Average selling price in the past 6 months.</li> <li>\$291.91 Average price per square foot in the past 30 days.</li> <li>1,637 Average square footage for home sold in the past 30 days.</li> <li>32.4% Homes sold above original listed price in past 30 days.</li> <li>98.2% Average Asked to Sold Ratio in the past 30 days.</li> <li>100.0% Median Asked to Sold Ratio in the past 30 days.</li> <li>206 Homes sold in the past 60 days.</li> <li>760 Homes sold in the past 6 months.</li> <li>4 Sold homes that were short sales.</li> </ul>                                                                                                                                                                                                                                                                                                                                                                                                                                                                                                                                                                                                                                                                                                                                                                                                                                                                                                                                                                                                                                                                                                                                                                                                                                                                                                                                                                                                                                                                                                                                                                             |                     |                                                                    |                        |        |  |  |  |  |
| <ul> <li>\$291.91 Average price per square foot in the past 30 days.</li> <li>1,637 Average square footage for home sold in the past 30 days.</li> <li>32.4% Homes sold above original listed price in past 30 days.</li> <li>98.2% Average Asked to Sold Ratio in the past 30 days.</li> <li>100.0% Median Asked to Sold Ratio in the past 30 days.</li> <li>206 Homes sold in the past 60 days.</li> <li>760 Homes sold in the past 6 months.</li> <li>4 Sold homes that were short sales.</li> </ul>                                                                                                                                                                                                                                                                                                                                                                                                                                                                                                                                                                                                                                                                                                                                                                                                                                                                                                                                                                                                                                                                                                                                                                                                                                                                                                                                                                                                                                                                                                                                                                                                                                               | 105                 | Homes sold in the past 30 days.                                    |                        |        |  |  |  |  |
| <ul> <li>1,637 Average square footage for home sold in the past 30 days.</li> <li>32.4% Homes sold above original listed price in past 30 days.</li> <li>98.2% Average Asked to Sold Ratio in the past 30 days.</li> <li>100.0% Median Asked to Sold Ratio in the past 30 days.</li> <li>206 Homes sold in the past 60 days.</li> <li>760 Homes sold in the past 6 months.</li> <li>4 Sold homes that were short sales.</li> </ul>                                                                                                                                                                                                                                                                                                                                                                                                                                                                                                                                                                                                                                                                                                                                                                                                                                                                                                                                                                                                                                                                                                                                                                                                                                                                                                                                                                                                                                                                                                                                                                                                                                                                                                                    | \$460,455.45        | Average selling price in the past 6 months.                        |                        |        |  |  |  |  |
| <ul> <li>32.4% Homes sold above original listed price in past 30 days.</li> <li>98.2% Average Asked to Sold Ratio in the past 30 days.</li> <li>100.0% Median Asked to Sold Ratio in the past 30 days.</li> <li>206 Homes sold in the past 60 days.</li> <li>760 Homes sold in the past 6 months.</li> <li>4 Sold homes that were short sales.</li> </ul>                                                                                                                                                                                                                                                                                                                                                                                                                                                                                                                                                                                                                                                                                                                                                                                                                                                                                                                                                                                                                                                                                                                                                                                                                                                                                                                                                                                                                                                                                                                                                                                                                                                                                                                                                                                             | \$291.91            | Average price per square foot in the past 30 days.                 |                        |        |  |  |  |  |
| <ul> <li>98.2% Average Asked to Sold Ratio in the past 30 days.</li> <li>100.0% Median Asked to Sold Ratio in the past 30 days.</li> <li>206 Homes sold in the past 60 days.</li> <li>760 Homes sold in the past 6 months.</li> <li>4 Sold homes that were short sales.</li> <li>Short Sale Percentage: 0.53%</li> </ul>                                                                                                                                                                                                                                                                                                                                                                                                                                                                                                                                                                                                                                                                                                                                                                                                                                                                                                                                                                                                                                                                                                                                                                                                                                                                                                                                                                                                                                                                                                                                                                                                                                                                                                                                                                                                                              | •                   | Average square footage for home sold in the past 30 days.          |                        |        |  |  |  |  |
| <ul> <li>100.0% Median Asked to Sold Ratio in the past 30 days.</li> <li>206 Homes sold in the past 60 days.</li> <li>760 Homes sold in the past 6 months.</li> <li>4 Sold homes that were short sales.</li> <li>Short Sale Percentage: 0.53%</li> </ul>                                                                                                                                                                                                                                                                                                                                                                                                                                                                                                                                                                                                                                                                                                                                                                                                                                                                                                                                                                                                                                                                                                                                                                                                                                                                                                                                                                                                                                                                                                                                                                                                                                                                                                                                                                                                                                                                                              |                     | Homes sold above original listed price in past 30 days.            |                        |        |  |  |  |  |
| <ul> <li>206 Homes sold in the past 60 days.</li> <li>760 Homes sold in the past 6 months.</li> <li>4 Sold homes that were short sales.</li> <li>A Sold homes that were short sales.</li> </ul>                                                                                                                                                                                                                                                                                                                                                                                                                                                                                                                                                                                                                                                                                                                                                                                                                                                                                                                                                                                                                                                                                                                                                                                                                                                                                                                                                                                                                                                                                                                                                                                                                                                                                                                                                                                                                                                                                                                                                       | 98.2%               | Average Asked to Sold Ratio in the past 30 days.                   |                        |        |  |  |  |  |
| <ul><li>760 Homes sold in the past 6 months.</li><li>4 Sold homes that were short sales.</li><li>A Short Sale Percentage: 0.53%</li></ul>                                                                                                                                                                                                                                                                                                                                                                                                                                                                                                                                                                                                                                                                                                                                                                                                                                                                                                                                                                                                                                                                                                                                                                                                                                                                                                                                                                                                                                                                                                                                                                                                                                                                                                                                                                                                                                                                                                                                                                                                             |                     |                                                                    |                        |        |  |  |  |  |
| 4Sold homes that were short sales.Short Sale Percentage:0.53%                                                                                                                                                                                                                                                                                                                                                                                                                                                                                                                                                                                                                                                                                                                                                                                                                                                                                                                                                                                                                                                                                                                                                                                                                                                                                                                                                                                                                                                                                                                                                                                                                                                                                                                                                                                                                                                                                                                                                                                                                                                                                         |                     | , ,                                                                |                        |        |  |  |  |  |
|                                                                                                                                                                                                                                                                                                                                                                                                                                                                                                                                                                                                                                                                                                                                                                                                                                                                                                                                                                                                                                                                                                                                                                                                                                                                                                                                                                                                                                                                                                                                                                                                                                                                                                                                                                                                                                                                                                                                                                                                                                                                                                                                                       |                     |                                                                    |                        |        |  |  |  |  |
| <b>3</b> Sold homes that were bank owned. REO percentage: 0.39%                                                                                                                                                                                                                                                                                                                                                                                                                                                                                                                                                                                                                                                                                                                                                                                                                                                                                                                                                                                                                                                                                                                                                                                                                                                                                                                                                                                                                                                                                                                                                                                                                                                                                                                                                                                                                                                                                                                                                                                                                                                                                       | 4                   | Sold homes that were short sales.                                  | Short Sale Percentage: | 0.53%  |  |  |  |  |
|                                                                                                                                                                                                                                                                                                                                                                                                                                                                                                                                                                                                                                                                                                                                                                                                                                                                                                                                                                                                                                                                                                                                                                                                                                                                                                                                                                                                                                                                                                                                                                                                                                                                                                                                                                                                                                                                                                                                                                                                                                                                                                                                                       | 3                   | Sold homes that were bank owned.                                   | REO percentage:        | 0.39%  |  |  |  |  |