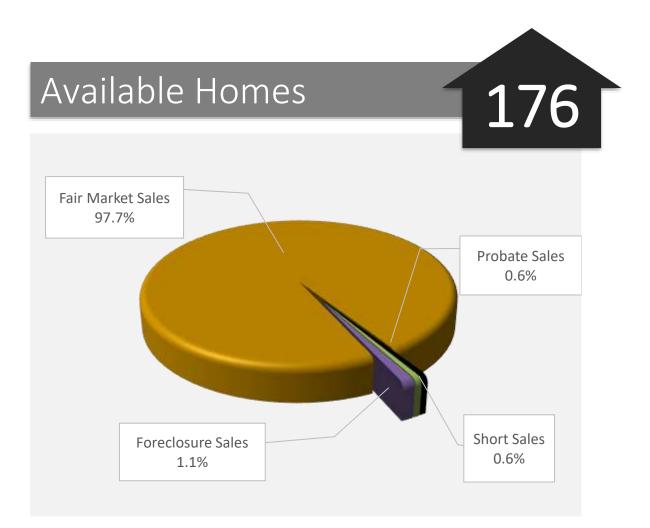

### AVAILABLE HOME STATISTICS

| <ul> <li>Available homes are short sales.</li> <li>Short Sale Percentage:</li> <li>0.00%</li> <li>Available homes are bank owned (REO).</li> <li>REO percentage:</li> <li>0.00%</li> <li>4 Available homes are vacant (includes REO).</li> <li>Vacancy rate:</li> <li>39.51%</li> <li>39.53%</li> <li>Available homes have had price reductions since being listed.</li> </ul> <b>PENDING HOME STATISTICS:</b> <ul> <li>Pending homes are short sales.</li> <li>Short Sale Percentage:</li> <li>0.00%</li> <li>2 Pending homes are short sales.</li> <li>Short Sale Percentage:</li> <li>1.38%</li> <li>23.45%</li> <li>Of homes are pending for less than the original asking price.</li> </ul> <b>MARKET STATISTICS:</b> <ul> <li>Market statistics:</li> <li>Short Sale Percentage:</li> <li>1.38%</li> <li>23.45%</li> <li>Of homes sold in the past 30 days.</li> <li>\$460,455.45</li> <li>Average selling price in the past 30 days.</li> <li>\$291.91</li> <li>Average square foot and the past 30 days.</li> <li>\$291.91</li> <li>Average square footage for home sold in the past 30 days.</li> <li>32.4%</li> <li>Homes sold above original listed price in past 30 days.</li> <li>38.2%</li> <li>Average Asked to Sold Ratio in the past 30 days.</li> <li>38.2%</li> <li>Average Asked to Sold Ratio in the past 30 days.</li> <li>30.61 homes shot in the past 6 months.</li> <li>4 Sold homes that were short sales.</li> <li>Short Sale Percentage:</li> <li>0.53%</li> </ul>                                                                                                                                                                                                                                                                                                                                                                                                                                                                                                                                                                                                                                                        | AVAILABLE HOIVIE ST | ATISTICS:                                                          |                        |        |  |  |  |  |
|-------------------------------------------------------------------------------------------------------------------------------------------------------------------------------------------------------------------------------------------------------------------------------------------------------------------------------------------------------------------------------------------------------------------------------------------------------------------------------------------------------------------------------------------------------------------------------------------------------------------------------------------------------------------------------------------------------------------------------------------------------------------------------------------------------------------------------------------------------------------------------------------------------------------------------------------------------------------------------------------------------------------------------------------------------------------------------------------------------------------------------------------------------------------------------------------------------------------------------------------------------------------------------------------------------------------------------------------------------------------------------------------------------------------------------------------------------------------------------------------------------------------------------------------------------------------------------------------------------------------------------------------------------------------------------------------------------------------------------------------------------------------------------------------------------------------------------------------------------------------------------------------------------------------------------------------------------------------------------------------------------------------------------------------------------------------------------------------------------------------------------------------------------|---------------------|--------------------------------------------------------------------|------------------------|--------|--|--|--|--|
| <ul> <li>Available homes are vacant (includes REO). Vacancy rate: 39.51%</li> <li>29.63% Available homes have had price reductions since being listed.</li> <li>PENDING HOME STATISTICS: <ul> <li>Pending homes are short sales.</li> <li>Short Sale Percentage: 0.00%</li> <li>Pending homes are bank owned (REO). REO percentage: 1.38%</li> <li>23.45% Of homes are pending for less than the original asking price.</li> </ul> </li> <li>MARKET STATISTICS: <ul> <li>MARKET STATISTICS:</li> <li>Interpretation of the past 30 days.</li> <li>\$460,455.45</li> <li>Average selling price in the past 6 months.</li> <li>\$291.91</li> <li>Average price per square foot in the past 30 days.</li> <li>1,637</li> <li>Average square footage for home sold in the past 30 days.</li> <li>32.4%</li> <li>Homes sold above original listed price in past 30 days.</li> <li>32.4%</li> <li>Homes sold actio in the past 30 days.</li> <li>32.4%</li> <li>Homes sold actio in the past 30 days.</li> <li>32.4%</li> <li>Homes sold actio in the past 30 days.</li> <li>32.4%</li> <li>Homes sold actio in the past 30 days.</li> <li>32.4%</li> <li>Homes sold actio in the past 30 days.</li> <li>32.4%</li> <li>Homes sold actio in the past 30 days.</li> <li>32.4%</li> <li>Homes sold actio in the past 30 days.</li> <li>32.4%</li> <li>Average Asked to Sold Ratio in the past 30 days.</li> <li>30.0%</li> <li>Median Asked to Sold Ratio in the past 30 days.</li> <li>30.4%</li> <li>Homes sold in the past 60 days.</li> <li>30.4%</li> <li>Average sold in the past 60 days.</li> <li>30.4%</li> <li>Average sold in the past 60 days.</li> <li>30.4%</li> <li>Average sold in the past 6 months.</li> <li>30.4%</li> </ul></li></ul>                                                                                                                                                                                                                                                                                                                                                                                                     | 0                   | Available homes are short sales.                                   | Short Sale Percentage: | 0.00%  |  |  |  |  |
| <ul> <li>29.63% Available homes have had price reductions since being listed.</li> <li>PENDING HOME STATISTICS: <ul> <li>0 Pending homes are short sales.</li> <li>2 Pending homes are bank owned (REO).</li> <li>2 REO percentage:</li> <li>1.38%</li> <li>23.45% Of homes are pending for less than the original asking price.</li> </ul> </li> <li>MARKET STATISTICS: <ul> <li>105</li> <li>Homes sold in the past 30 days.</li> <li>\$460,455.45</li> <li>Average selling price in the past 30 days.</li> <li>\$291.91</li> <li>Average price per square foot in the past 30 days.</li> <li>\$291.91</li> <li>Average square foot age for home sold in the past 30 days.</li> <li>32.4%</li> <li>Homes sold above original listed price in past 30 days.</li> <li>38.2%</li> <li>Average Asked to Sold Ratio in the past 30 days.</li> <li>100.0%</li> <li>Median Asked to Sold Ratio in the past 30 days.</li> <li>206</li> <li>Homes sold in the past 60 days.</li> <li>207</li> <li>208</li> <li>208</li> <li>208</li> <li>209</li> <li>209</li> <li>209</li></ul></li></ul> | 0                   | Available homes are bank owned (REO).                              | REO percentage:        | 0.00%  |  |  |  |  |
| PENDING HOME STATISTICS:       0         0       Pending homes are short sales.       Short Sale Percentage:       0.00%         2       Pending homes are bank owned (REO).       REO percentage:       1.38%         23.45%       Of homes are pending for less than the original asking price.       1.38%         MARKET STATISTICS:       105       Homes sold in the past 30 days.         \$460,455.45       Average selling price in the past 6 months.       \$291.91         Average price per square foot in the past 30 days.       1,637         1,637       Average square footage for home sold in the past 30 days.         32.4%       Homes sold above original listed price in past 30 days.         98.2%       Average Asked to Sold Ratio in the past 30 days.         100.0%       Median Asked to Sold Ratio in the past 30 days.         206       Homes sold in the past 60 days.         760       Homes sold in the past 60 days.         4       Sold homes that were short sales.       Short Sale Percentage:       0.53%                                                                                                                                                                                                                                                                                                                                                                                                                                                                                                                                                                                                                                                                                                                                                                                                                                                                                                                                                                                                                                                                                              | 64                  | Available homes are vacant (includes REO).                         | Vacancy rate:          | 39.51% |  |  |  |  |
| <ul> <li>Pending homes are short sales.</li> <li>Pending homes are bank owned (REO).</li> <li>REO percentage:</li> <li>1.38%</li> <li>23.45%</li> <li>Of homes are pending for less than the original asking price.</li> </ul> MARKET STATISTICS: MARKET statistics: Average selling price in the past 30 days. \$460,455.45 Average selling price in the past 6 months. \$291.91 Average square footage for home sold in the past 30 days. 1.637 Average square footage for home sold in the past 30 days. 98.2% Average Asked to Sold Ratio in the past 30 days. 100.0% Median Asked to Sold Ratio in the past 30 days. 206 Homes sold in the past 60 days. 206 Short Sale Percentage: 0.53%                                                                                                                                                                                                                                                                                                                                                                                                                                                                                                                                                                                                                                                                                                                                                                                                                                                                                                                                                                                                                                                                                                                                                        | 29.63%              | 6 Available homes have had price reductions since being listed.    |                        |        |  |  |  |  |
| <ul> <li>2 Pending homes are bank owned (REO). REO percentage: 1.38%</li> <li>23.45% Of homes are pending for less than the original asking price.</li> <li>MARKET STATISTICS:</li> <li>MARKET STATISTICS:</li> <li>Market sold in the past 30 days.</li> <li>\$460,455.45 Average selling price in the past 6 months.</li> <li>\$291.91 Average price per square foot in the past 30 days.</li> <li>1,637 Average square footage for home sold in the past 30 days.</li> <li>1,637 Average square footage for home sold in the past 30 days.</li> <li>32.4% Homes sold above original listed price in past 30 days.</li> <li>98.2% Average Asked to Sold Ratio in the past 30 days.</li> <li>98.2% Average Asked to Sold Ratio in the past 30 days.</li> <li>100.0% Median Asked to Sold Ratio in the past 30 days.</li> <li>206 Homes sold in the past 60 days.</li> <li>760 Homes sold in the past 6 months.</li> <li>4 Sold homes that were short sales. Short Sale Percentage: 0.53%</li> </ul>                                                                                                                                                                                                                                                                                                                                                                                                                                                                                                                                                                                                                                                                                                                                                                                                                                                                                                                                                                                                                                                                                                                                                  | PENDING HOME STAT   | TISTICS:                                                           |                        |        |  |  |  |  |
| <ul> <li>23.45% Of homes are pending for less than the original asking price.</li> <li>MARKET STATISTICS:</li> <li>105 Homes sold in the past 30 days.</li> <li>\$460,455.45 Average selling price in the past 6 months.</li> <li>\$291.91 Average price per square foot in the past 30 days.</li> <li>1,637 Average square footage for home sold in the past 30 days.</li> <li>32.4% Homes sold above original listed price in past 30 days.</li> <li>98.2% Average Asked to Sold Ratio in the past 30 days.</li> <li>98.2% Average Asked to Sold Ratio in the past 30 days.</li> <li>100.0% Median Asked to Sold Ratio in the past 30 days.</li> <li>206 Homes sold in the past 60 days.</li> <li>760 Homes sold in the past 6 months.</li> <li>4 Sold homes that were short sales.</li> </ul>                                                                                                                                                                                                                                                                                                                                                                                                                                                                                                                                                                                                                                                                                                                                                                                                                                                                                                                                                                                                                                                                                                                                                                                                                                                                                                                                                      | 0                   | Pending homes are short sales.                                     | Short Sale Percentage: | 0.00%  |  |  |  |  |
| MARKET STATISTICS:         105         Homes sold in the past 30 days.         \$460,455.45         Average selling price in the past 6 months.         \$291.91         Average price per square foot in the past 30 days.         1,637         Average square footage for home sold in the past 30 days.         32.4%         Homes sold above original listed price in past 30 days.         98.2%         Average Asked to Sold Ratio in the past 30 days.         100.0%         Median Asked to Sold Ratio in the past 30 days.         206         Homes sold in the past 60 days.         760         Homes sold in the past 6 months.         4       Sold homes that were short sales.                                                                                                                                                                                                                                                                                                                                                                                                                                                                                                                                                                                                                                                                                                                                                                                                                                                                                                                                                                                                                                                                                                                                                                                                                                                                                                                                                                                                                                                    | 2                   | Pending homes are bank owned (REO).                                | REO percentage:        | 1.38%  |  |  |  |  |
| <ul> <li>105 Homes sold in the past 30 days.</li> <li>\$460,455.45 Average selling price in the past 6 months.</li> <li>\$291.91 Average price per square foot in the past 30 days.</li> <li>1,637 Average square footage for home sold in the past 30 days.</li> <li>32.4% Homes sold above original listed price in past 30 days.</li> <li>98.2% Average Asked to Sold Ratio in the past 30 days.</li> <li>100.0% Median Asked to Sold Ratio in the past 30 days.</li> <li>206 Homes sold in the past 60 days.</li> <li>760 Homes sold in the past 6 months.</li> <li>4 Sold homes that were short sales.</li> </ul>                                                                                                                                                                                                                                                                                                                                                                                                                                                                                                                                                                                                                                                                                                                                                                                                                                                                                                                                                                                                                                                                                                                                                                                                                                                                                                                                                                                                                                                                                                                                | 23.45%              | .45% Of homes are pending for less than the original asking price. |                        |        |  |  |  |  |
| <ul> <li>\$460,455.45 Average selling price in the past 6 months.</li> <li>\$291.91 Average price per square foot in the past 30 days.</li> <li>1,637 Average square footage for home sold in the past 30 days.</li> <li>32.4% Homes sold above original listed price in past 30 days.</li> <li>98.2% Average Asked to Sold Ratio in the past 30 days.</li> <li>100.0% Median Asked to Sold Ratio in the past 30 days.</li> <li>206 Homes sold in the past 60 days.</li> <li>760 Homes sold in the past 6 months.</li> <li>4 Sold homes that were short sales.</li> </ul>                                                                                                                                                                                                                                                                                                                                                                                                                                                                                                                                                                                                                                                                                                                                                                                                                                                                                                                                                                                                                                                                                                                                                                                                                                                                                                                                                                                                                                                                                                                                                                             |                     |                                                                    |                        |        |  |  |  |  |
| <ul> <li>\$291.91 Average price per square foot in the past 30 days.</li> <li>1,637 Average square footage for home sold in the past 30 days.</li> <li>32.4% Homes sold above original listed price in past 30 days.</li> <li>98.2% Average Asked to Sold Ratio in the past 30 days.</li> <li>100.0% Median Asked to Sold Ratio in the past 30 days.</li> <li>206 Homes sold in the past 60 days.</li> <li>760 Homes sold in the past 6 months.</li> <li>4 Sold homes that were short sales.</li> </ul>                                                                                                                                                                                                                                                                                                                                                                                                                                                                                                                                                                                                                                                                                                                                                                                                                                                                                                                                                                                                                                                                                                                                                                                                                                                                                                                                                                                                                                                                                                                                                                                                                                               | 105                 | Homes sold in the past 30 days.                                    |                        |        |  |  |  |  |
| <ul> <li>1,637 Average square footage for home sold in the past 30 days.</li> <li>32.4% Homes sold above original listed price in past 30 days.</li> <li>98.2% Average Asked to Sold Ratio in the past 30 days.</li> <li>100.0% Median Asked to Sold Ratio in the past 30 days.</li> <li>206 Homes sold in the past 60 days.</li> <li>760 Homes sold in the past 6 months.</li> <li>4 Sold homes that were short sales.</li> </ul>                                                                                                                                                                                                                                                                                                                                                                                                                                                                                                                                                                                                                                                                                                                                                                                                                                                                                                                                                                                                                                                                                                                                                                                                                                                                                                                                                                                                                                                                                                                                                                                                                                                                                                                    | \$460,455.45        | Average selling price in the past 6 months.                        |                        |        |  |  |  |  |
| <ul> <li>32.4% Homes sold above original listed price in past 30 days.</li> <li>98.2% Average Asked to Sold Ratio in the past 30 days.</li> <li>100.0% Median Asked to Sold Ratio in the past 30 days.</li> <li>206 Homes sold in the past 60 days.</li> <li>760 Homes sold in the past 6 months.</li> <li>4 Sold homes that were short sales.</li> </ul>                                                                                                                                                                                                                                                                                                                                                                                                                                                                                                                                                                                                                                                                                                                                                                                                                                                                                                                                                                                                                                                                                                                                                                                                                                                                                                                                                                                                                                                                                                                                                                                                                                                                                                                                                                                             | \$291.91            | Average price per square foot in the past 30 days.                 |                        |        |  |  |  |  |
| <ul> <li>98.2% Average Asked to Sold Ratio in the past 30 days.</li> <li>100.0% Median Asked to Sold Ratio in the past 30 days.</li> <li>206 Homes sold in the past 60 days.</li> <li>760 Homes sold in the past 6 months.</li> <li>4 Sold homes that were short sales.</li> <li>Short Sale Percentage: 0.53%</li> </ul>                                                                                                                                                                                                                                                                                                                                                                                                                                                                                                                                                                                                                                                                                                                                                                                                                                                                                                                                                                                                                                                                                                                                                                                                                                                                                                                                                                                                                                                                                                                                                                                                                                                                                                                                                                                                                              | •                   | Average square footage for home sold in the past 30 days.          |                        |        |  |  |  |  |
| <ul> <li>100.0% Median Asked to Sold Ratio in the past 30 days.</li> <li>206 Homes sold in the past 60 days.</li> <li>760 Homes sold in the past 6 months.</li> <li>4 Sold homes that were short sales.</li> <li>Short Sale Percentage: 0.53%</li> </ul>                                                                                                                                                                                                                                                                                                                                                                                                                                                                                                                                                                                                                                                                                                                                                                                                                                                                                                                                                                                                                                                                                                                                                                                                                                                                                                                                                                                                                                                                                                                                                                                                                                                                                                                                                                                                                                                                                              |                     | Homes sold above original listed price in past 30 days.            |                        |        |  |  |  |  |
| <ul> <li>206 Homes sold in the past 60 days.</li> <li>760 Homes sold in the past 6 months.</li> <li>4 Sold homes that were short sales.</li> <li>A Sold homes that were short sales.</li> </ul>                                                                                                                                                                                                                                                                                                                                                                                                                                                                                                                                                                                                                                                                                                                                                                                                                                                                                                                                                                                                                                                                                                                                                                                                                                                                                                                                                                                                                                                                                                                                                                                                                                                                                                                                                                                                                                                                                                                                                       | 98.2%               | Average Asked to Sold Ratio in the past 30 days.                   |                        |        |  |  |  |  |
| <ul><li>760 Homes sold in the past 6 months.</li><li>4 Sold homes that were short sales.</li><li>A Short Sale Percentage: 0.53%</li></ul>                                                                                                                                                                                                                                                                                                                                                                                                                                                                                                                                                                                                                                                                                                                                                                                                                                                                                                                                                                                                                                                                                                                                                                                                                                                                                                                                                                                                                                                                                                                                                                                                                                                                                                                                                                                                                                                                                                                                                                                                             |                     |                                                                    |                        |        |  |  |  |  |
| 4Sold homes that were short sales.Short Sale Percentage:0.53%                                                                                                                                                                                                                                                                                                                                                                                                                                                                                                                                                                                                                                                                                                                                                                                                                                                                                                                                                                                                                                                                                                                                                                                                                                                                                                                                                                                                                                                                                                                                                                                                                                                                                                                                                                                                                                                                                                                                                                                                                                                                                         |                     | , ,                                                                |                        |        |  |  |  |  |
|                                                                                                                                                                                                                                                                                                                                                                                                                                                                                                                                                                                                                                                                                                                                                                                                                                                                                                                                                                                                                                                                                                                                                                                                                                                                                                                                                                                                                                                                                                                                                                                                                                                                                                                                                                                                                                                                                                                                                                                                                                                                                                                                                       |                     |                                                                    |                        |        |  |  |  |  |
| <b>3</b> Sold homes that were bank owned. REO percentage: 0.39%                                                                                                                                                                                                                                                                                                                                                                                                                                                                                                                                                                                                                                                                                                                                                                                                                                                                                                                                                                                                                                                                                                                                                                                                                                                                                                                                                                                                                                                                                                                                                                                                                                                                                                                                                                                                                                                                                                                                                                                                                                                                                       | 4                   | Sold homes that were short sales.                                  | Short Sale Percentage: | 0.53%  |  |  |  |  |
|                                                                                                                                                                                                                                                                                                                                                                                                                                                                                                                                                                                                                                                                                                                                                                                                                                                                                                                                                                                                                                                                                                                                                                                                                                                                                                                                                                                                                                                                                                                                                                                                                                                                                                                                                                                                                                                                                                                                                                                                                                                                                                                                                       | 3                   | Sold homes that were bank owned.                                   | REO percentage:        | 0.39%  |  |  |  |  |