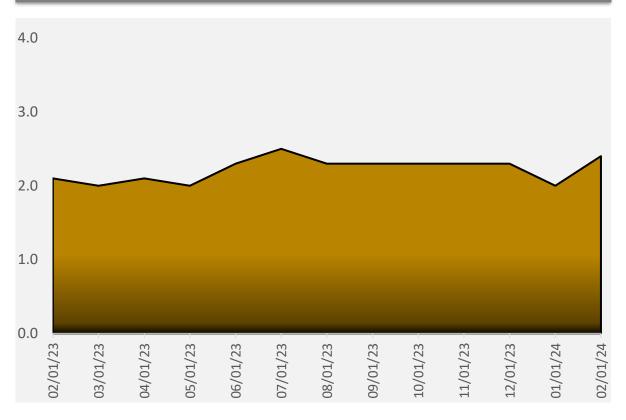

#### MARKET TIMING:

**32.9** Average days on market for homes in escrow.

| 2.4 Months of remaining inventory      | (based on average of last 6 months sales). |
|----------------------------------------|--------------------------------------------|
| Z. T INDITCHS OF I CHIMINING INVENTORY | (bused on average of last o months sales). |