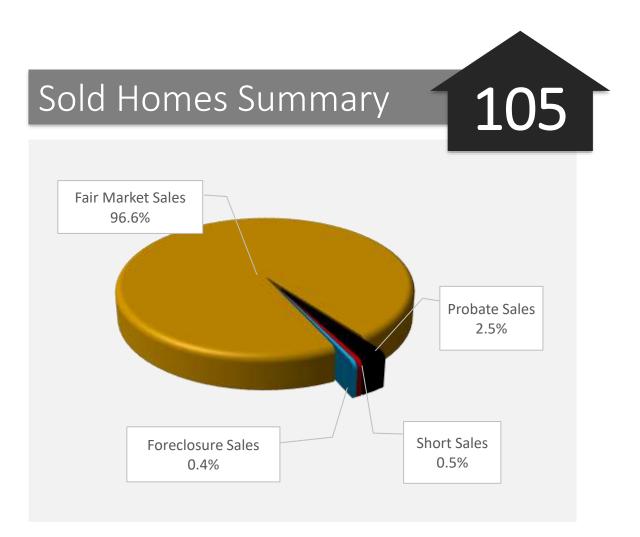

### AVAILABLE HOME STATISTICS

| <ul> <li>Available homes are short sales.</li> <li>Short Sale Percentage:</li> <li>0.00%</li> <li>Available homes are bank owned (REO).</li> <li>REO percentage:</li> <li>0.00%</li> <li>4 Available homes are vacant (includes REO).</li> <li>Vacancy rate:</li> <li>39.51%</li> <li>39.53%</li> <li>Available homes have had price reductions since being listed.</li> </ul> <b>PENDING HOME STATISTICS:</b> <ul> <li>Pending homes are short sales.</li> <li>Short Sale Percentage:</li> <li>0.00%</li> <li>2 Pending homes are short sales.</li> <li>Short Sale Percentage:</li> <li>1.38%</li> <li>23.45%</li> <li>Of homes are pending for less than the original asking price.</li> </ul> <b>MARKET STATISTICS:</b> <ul> <li>Market statistics:</li> <li>Short Sale Percentage:</li> <li>1.38%</li> <li>23.45%</li> <li>Of homes sold in the past 30 days.</li> <li>\$460,455.45</li> <li>Average selling price in the past 30 days.</li> <li>\$291.91</li> <li>Average square foot and the past 30 days.</li> <li>\$291.91</li> <li>Average square footage for home sold in the past 30 days.</li> <li>32.4%</li> <li>Homes sold above original listed price in past 30 days.</li> <li>38.2%</li> <li>Average Asked to Sold Ratio in the past 30 days.</li> <li>38.2%</li> <li>Average Asked to Sold Ratio in the past 30 days.</li> <li>30.61 homes shot in the past 6 months.</li> <li>4 Sold homes that were short sales.</li> <li>Short Sale Percentage:</li> <li>0.53%</li> </ul>                                                                                                                                                                                                                                                                                                                                                                                                                                                                                                                                                                                                                                                        | AVAILABLE HOIVIE ST | ATISTICS:                                                          |                        |        |  |  |  |  |
|-------------------------------------------------------------------------------------------------------------------------------------------------------------------------------------------------------------------------------------------------------------------------------------------------------------------------------------------------------------------------------------------------------------------------------------------------------------------------------------------------------------------------------------------------------------------------------------------------------------------------------------------------------------------------------------------------------------------------------------------------------------------------------------------------------------------------------------------------------------------------------------------------------------------------------------------------------------------------------------------------------------------------------------------------------------------------------------------------------------------------------------------------------------------------------------------------------------------------------------------------------------------------------------------------------------------------------------------------------------------------------------------------------------------------------------------------------------------------------------------------------------------------------------------------------------------------------------------------------------------------------------------------------------------------------------------------------------------------------------------------------------------------------------------------------------------------------------------------------------------------------------------------------------------------------------------------------------------------------------------------------------------------------------------------------------------------------------------------------------------------------------------------------|---------------------|--------------------------------------------------------------------|------------------------|--------|--|--|--|--|
| <ul> <li>Available homes are vacant (includes REO). Vacancy rate: 39.51%</li> <li>29.63% Available homes have had price reductions since being listed.</li> <li>PENDING HOME STATISTICS: <ul> <li>Pending homes are short sales.</li> <li>Short Sale Percentage: 0.00%</li> <li>Pending homes are bank owned (REO). REO percentage: 1.38%</li> <li>23.45% Of homes are pending for less than the original asking price.</li> </ul> </li> <li>MARKET STATISTICS: <ul> <li>MARKET STATISTICS:</li> <li>Interpretation of the past 30 days.</li> <li>\$460,455.45</li> <li>Average selling price in the past 6 months.</li> <li>\$291.91</li> <li>Average price per square foot in the past 30 days.</li> <li>1,637</li> <li>Average square footage for home sold in the past 30 days.</li> <li>32.4%</li> <li>Homes sold above original listed price in past 30 days.</li> <li>32.4%</li> <li>Homes sold actio in the past 30 days.</li> <li>32.4%</li> <li>Homes sold actio in the past 30 days.</li> <li>32.4%</li> <li>Homes sold actio in the past 30 days.</li> <li>32.4%</li> <li>Homes sold actio in the past 30 days.</li> <li>32.4%</li> <li>Homes sold actio in the past 30 days.</li> <li>32.4%</li> <li>Homes sold actio in the past 30 days.</li> <li>32.4%</li> <li>Homes sold actio in the past 30 days.</li> <li>32.4%</li> <li>Average Asked to Sold Ratio in the past 30 days.</li> <li>30.0%</li> <li>Median Asked to Sold Ratio in the past 30 days.</li> <li>30.4%</li> <li>Homes sold in the past 60 days.</li> <li>30.4%</li> <li>Average sold in the past 60 days.</li> <li>30.4%</li> <li>Average sold in the past 60 days.</li> <li>30.4%</li> <li>Average sold in the past 6 months.</li> <li>30.4%</li> </ul></li></ul>                                                                                                                                                                                                                                                                                                                                                                                                     | 0                   | Available homes are short sales.                                   | Short Sale Percentage: | 0.00%  |  |  |  |  |
| <ul> <li>29.63% Available homes have had price reductions since being listed.</li> <li>PENDING HOME STATISTICS: <ul> <li>0 Pending homes are short sales.</li> <li>2 Pending homes are bank owned (REO).</li> <li>2 REO percentage:</li> <li>1.38%</li> <li>23.45% Of homes are pending for less than the original asking price.</li> </ul> </li> <li>MARKET STATISTICS: <ul> <li>105</li> <li>Homes sold in the past 30 days.</li> <li>\$460,455.45</li> <li>Average selling price in the past 30 days.</li> <li>\$291.91</li> <li>Average price per square foot in the past 30 days.</li> <li>\$291.91</li> <li>Average square foot age for home sold in the past 30 days.</li> <li>32.4%</li> <li>Homes sold above original listed price in past 30 days.</li> <li>38.2%</li> <li>Average Asked to Sold Ratio in the past 30 days.</li> <li>100.0%</li> <li>Median Asked to Sold Ratio in the past 30 days.</li> <li>206</li> <li>Homes sold in the past 60 days.</li> <li>207</li> <li>208</li> <li>208</li> <li>208</li> <li>209</li> <li>209</li> <li>209</li></ul></li></ul> | 0                   | Available homes are bank owned (REO).                              | REO percentage:        | 0.00%  |  |  |  |  |
| PENDING HOME STATISTICS:       0         0       Pending homes are short sales.       Short Sale Percentage:       0.00%         2       Pending homes are bank owned (REO).       REO percentage:       1.38%         23.45%       Of homes are pending for less than the original asking price.       1.38%         MARKET STATISTICS:       105       Homes sold in the past 30 days.         \$460,455.45       Average selling price in the past 6 months.       \$291.91         Average price per square foot in the past 30 days.       1,637         1,637       Average square footage for home sold in the past 30 days.         32.4%       Homes sold above original listed price in past 30 days.         98.2%       Average Asked to Sold Ratio in the past 30 days.         100.0%       Median Asked to Sold Ratio in the past 30 days.         206       Homes sold in the past 60 days.         760       Homes sold in the past 60 days.         4       Sold homes that were short sales.       Short Sale Percentage:       0.53%                                                                                                                                                                                                                                                                                                                                                                                                                                                                                                                                                                                                                                                                                                                                                                                                                                                                                                                                                                                                                                                                                              | 64                  | Available homes are vacant (includes REO).                         | Vacancy rate:          | 39.51% |  |  |  |  |
| <ul> <li>Pending homes are short sales.</li> <li>Pending homes are bank owned (REO).</li> <li>REO percentage:</li> <li>1.38%</li> <li>23.45%</li> <li>Of homes are pending for less than the original asking price.</li> </ul> MARKET STATISTICS: MARKET statistics: Average selling price in the past 30 days. \$460,455.45 Average selling price in the past 6 months. \$291.91 Average square footage for home sold in the past 30 days. 1.637 Average square footage for home sold in the past 30 days. 98.2% Average Asked to Sold Ratio in the past 30 days. 100.0% Median Asked to Sold Ratio in the past 30 days. 206 Homes sold in the past 60 days. 206 Short Sale Percentage: 0.53%                                                                                                                                                                                                                                                                                                                                                                                                                                                                                                                                                                                                                                                                                                                                                                                                                                                                                                                                                                                                                                                                                                                                                        | 29.63%              | 6 Available homes have had price reductions since being listed.    |                        |        |  |  |  |  |
| <ul> <li>2 Pending homes are bank owned (REO). REO percentage: 1.38%</li> <li>23.45% Of homes are pending for less than the original asking price.</li> <li>MARKET STATISTICS:</li> <li>MARKET STATISTICS:</li> <li>Market sold in the past 30 days.</li> <li>\$460,455.45 Average selling price in the past 6 months.</li> <li>\$291.91 Average price per square foot in the past 30 days.</li> <li>1,637 Average square footage for home sold in the past 30 days.</li> <li>1,637 Average square footage for home sold in the past 30 days.</li> <li>32.4% Homes sold above original listed price in past 30 days.</li> <li>98.2% Average Asked to Sold Ratio in the past 30 days.</li> <li>98.2% Average Asked to Sold Ratio in the past 30 days.</li> <li>100.0% Median Asked to Sold Ratio in the past 30 days.</li> <li>206 Homes sold in the past 60 days.</li> <li>760 Homes sold in the past 6 months.</li> <li>4 Sold homes that were short sales. Short Sale Percentage: 0.53%</li> </ul>                                                                                                                                                                                                                                                                                                                                                                                                                                                                                                                                                                                                                                                                                                                                                                                                                                                                                                                                                                                                                                                                                                                                                  | PENDING HOME STAT   | TISTICS:                                                           |                        |        |  |  |  |  |
| <ul> <li>23.45% Of homes are pending for less than the original asking price.</li> <li>MARKET STATISTICS:</li> <li>105 Homes sold in the past 30 days.</li> <li>\$460,455.45 Average selling price in the past 6 months.</li> <li>\$291.91 Average price per square foot in the past 30 days.</li> <li>1,637 Average square footage for home sold in the past 30 days.</li> <li>32.4% Homes sold above original listed price in past 30 days.</li> <li>98.2% Average Asked to Sold Ratio in the past 30 days.</li> <li>98.2% Average Asked to Sold Ratio in the past 30 days.</li> <li>100.0% Median Asked to Sold Ratio in the past 30 days.</li> <li>206 Homes sold in the past 60 days.</li> <li>760 Homes sold in the past 6 months.</li> <li>4 Sold homes that were short sales.</li> </ul>                                                                                                                                                                                                                                                                                                                                                                                                                                                                                                                                                                                                                                                                                                                                                                                                                                                                                                                                                                                                                                                                                                                                                                                                                                                                                                                                                      | 0                   | Pending homes are short sales.                                     | Short Sale Percentage: | 0.00%  |  |  |  |  |
| MARKET STATISTICS:         105         Homes sold in the past 30 days.         \$460,455.45         Average selling price in the past 6 months.         \$291.91         Average price per square foot in the past 30 days.         1,637         Average square footage for home sold in the past 30 days.         32.4%         Homes sold above original listed price in past 30 days.         98.2%         Average Asked to Sold Ratio in the past 30 days.         100.0%         Median Asked to Sold Ratio in the past 30 days.         206         Homes sold in the past 60 days.         760         Homes sold in the past 6 months.         4       Sold homes that were short sales.                                                                                                                                                                                                                                                                                                                                                                                                                                                                                                                                                                                                                                                                                                                                                                                                                                                                                                                                                                                                                                                                                                                                                                                                                                                                                                                                                                                                                                                    | 2                   | Pending homes are bank owned (REO).                                | REO percentage:        | 1.38%  |  |  |  |  |
| <ul> <li>105 Homes sold in the past 30 days.</li> <li>\$460,455.45 Average selling price in the past 6 months.</li> <li>\$291.91 Average price per square foot in the past 30 days.</li> <li>1,637 Average square footage for home sold in the past 30 days.</li> <li>32.4% Homes sold above original listed price in past 30 days.</li> <li>98.2% Average Asked to Sold Ratio in the past 30 days.</li> <li>100.0% Median Asked to Sold Ratio in the past 30 days.</li> <li>206 Homes sold in the past 60 days.</li> <li>760 Homes sold in the past 6 months.</li> <li>4 Sold homes that were short sales.</li> </ul>                                                                                                                                                                                                                                                                                                                                                                                                                                                                                                                                                                                                                                                                                                                                                                                                                                                                                                                                                                                                                                                                                                                                                                                                                                                                                                                                                                                                                                                                                                                                | 23.45%              | .45% Of homes are pending for less than the original asking price. |                        |        |  |  |  |  |
| <ul> <li>\$460,455.45 Average selling price in the past 6 months.</li> <li>\$291.91 Average price per square foot in the past 30 days.</li> <li>1,637 Average square footage for home sold in the past 30 days.</li> <li>32.4% Homes sold above original listed price in past 30 days.</li> <li>98.2% Average Asked to Sold Ratio in the past 30 days.</li> <li>100.0% Median Asked to Sold Ratio in the past 30 days.</li> <li>206 Homes sold in the past 60 days.</li> <li>760 Homes sold in the past 6 months.</li> <li>4 Sold homes that were short sales.</li> </ul>                                                                                                                                                                                                                                                                                                                                                                                                                                                                                                                                                                                                                                                                                                                                                                                                                                                                                                                                                                                                                                                                                                                                                                                                                                                                                                                                                                                                                                                                                                                                                                             |                     |                                                                    |                        |        |  |  |  |  |
| <ul> <li>\$291.91 Average price per square foot in the past 30 days.</li> <li>1,637 Average square footage for home sold in the past 30 days.</li> <li>32.4% Homes sold above original listed price in past 30 days.</li> <li>98.2% Average Asked to Sold Ratio in the past 30 days.</li> <li>100.0% Median Asked to Sold Ratio in the past 30 days.</li> <li>206 Homes sold in the past 60 days.</li> <li>760 Homes sold in the past 6 months.</li> <li>4 Sold homes that were short sales.</li> </ul>                                                                                                                                                                                                                                                                                                                                                                                                                                                                                                                                                                                                                                                                                                                                                                                                                                                                                                                                                                                                                                                                                                                                                                                                                                                                                                                                                                                                                                                                                                                                                                                                                                               | 105                 | Homes sold in the past 30 days.                                    |                        |        |  |  |  |  |
| <ul> <li>1,637 Average square footage for home sold in the past 30 days.</li> <li>32.4% Homes sold above original listed price in past 30 days.</li> <li>98.2% Average Asked to Sold Ratio in the past 30 days.</li> <li>100.0% Median Asked to Sold Ratio in the past 30 days.</li> <li>206 Homes sold in the past 60 days.</li> <li>760 Homes sold in the past 6 months.</li> <li>4 Sold homes that were short sales.</li> </ul>                                                                                                                                                                                                                                                                                                                                                                                                                                                                                                                                                                                                                                                                                                                                                                                                                                                                                                                                                                                                                                                                                                                                                                                                                                                                                                                                                                                                                                                                                                                                                                                                                                                                                                                    | \$460,455.45        | Average selling price in the past 6 months.                        |                        |        |  |  |  |  |
| <ul> <li>32.4% Homes sold above original listed price in past 30 days.</li> <li>98.2% Average Asked to Sold Ratio in the past 30 days.</li> <li>100.0% Median Asked to Sold Ratio in the past 30 days.</li> <li>206 Homes sold in the past 60 days.</li> <li>760 Homes sold in the past 6 months.</li> <li>4 Sold homes that were short sales.</li> </ul>                                                                                                                                                                                                                                                                                                                                                                                                                                                                                                                                                                                                                                                                                                                                                                                                                                                                                                                                                                                                                                                                                                                                                                                                                                                                                                                                                                                                                                                                                                                                                                                                                                                                                                                                                                                             | \$291.91            | Average price per square foot in the past 30 days.                 |                        |        |  |  |  |  |
| <ul> <li>98.2% Average Asked to Sold Ratio in the past 30 days.</li> <li>100.0% Median Asked to Sold Ratio in the past 30 days.</li> <li>206 Homes sold in the past 60 days.</li> <li>760 Homes sold in the past 6 months.</li> <li>4 Sold homes that were short sales.</li> <li>Short Sale Percentage: 0.53%</li> </ul>                                                                                                                                                                                                                                                                                                                                                                                                                                                                                                                                                                                                                                                                                                                                                                                                                                                                                                                                                                                                                                                                                                                                                                                                                                                                                                                                                                                                                                                                                                                                                                                                                                                                                                                                                                                                                              | •                   | Average square footage for home sold in the past 30 days.          |                        |        |  |  |  |  |
| <ul> <li>100.0% Median Asked to Sold Ratio in the past 30 days.</li> <li>206 Homes sold in the past 60 days.</li> <li>760 Homes sold in the past 6 months.</li> <li>4 Sold homes that were short sales.</li> <li>Short Sale Percentage: 0.53%</li> </ul>                                                                                                                                                                                                                                                                                                                                                                                                                                                                                                                                                                                                                                                                                                                                                                                                                                                                                                                                                                                                                                                                                                                                                                                                                                                                                                                                                                                                                                                                                                                                                                                                                                                                                                                                                                                                                                                                                              |                     | Homes sold above original listed price in past 30 days.            |                        |        |  |  |  |  |
| <ul> <li>206 Homes sold in the past 60 days.</li> <li>760 Homes sold in the past 6 months.</li> <li>4 Sold homes that were short sales.</li> <li>A Sold homes that were short sales.</li> </ul>                                                                                                                                                                                                                                                                                                                                                                                                                                                                                                                                                                                                                                                                                                                                                                                                                                                                                                                                                                                                                                                                                                                                                                                                                                                                                                                                                                                                                                                                                                                                                                                                                                                                                                                                                                                                                                                                                                                                                       | 98.2%               | Average Asked to Sold Ratio in the past 30 days.                   |                        |        |  |  |  |  |
| <ul><li>760 Homes sold in the past 6 months.</li><li>4 Sold homes that were short sales.</li><li>A Short Sale Percentage: 0.53%</li></ul>                                                                                                                                                                                                                                                                                                                                                                                                                                                                                                                                                                                                                                                                                                                                                                                                                                                                                                                                                                                                                                                                                                                                                                                                                                                                                                                                                                                                                                                                                                                                                                                                                                                                                                                                                                                                                                                                                                                                                                                                             |                     |                                                                    |                        |        |  |  |  |  |
| 4Sold homes that were short sales.Short Sale Percentage:0.53%                                                                                                                                                                                                                                                                                                                                                                                                                                                                                                                                                                                                                                                                                                                                                                                                                                                                                                                                                                                                                                                                                                                                                                                                                                                                                                                                                                                                                                                                                                                                                                                                                                                                                                                                                                                                                                                                                                                                                                                                                                                                                         |                     | , ,                                                                |                        |        |  |  |  |  |
|                                                                                                                                                                                                                                                                                                                                                                                                                                                                                                                                                                                                                                                                                                                                                                                                                                                                                                                                                                                                                                                                                                                                                                                                                                                                                                                                                                                                                                                                                                                                                                                                                                                                                                                                                                                                                                                                                                                                                                                                                                                                                                                                                       |                     |                                                                    |                        |        |  |  |  |  |
| <b>3</b> Sold homes that were bank owned. REO percentage: 0.39%                                                                                                                                                                                                                                                                                                                                                                                                                                                                                                                                                                                                                                                                                                                                                                                                                                                                                                                                                                                                                                                                                                                                                                                                                                                                                                                                                                                                                                                                                                                                                                                                                                                                                                                                                                                                                                                                                                                                                                                                                                                                                       | 4                   | Sold homes that were short sales.                                  | Short Sale Percentage: | 0.53%  |  |  |  |  |
|                                                                                                                                                                                                                                                                                                                                                                                                                                                                                                                                                                                                                                                                                                                                                                                                                                                                                                                                                                                                                                                                                                                                                                                                                                                                                                                                                                                                                                                                                                                                                                                                                                                                                                                                                                                                                                                                                                                                                                                                                                                                                                                                                       | 3                   | Sold homes that were bank owned.                                   | REO percentage:        | 0.39%  |  |  |  |  |