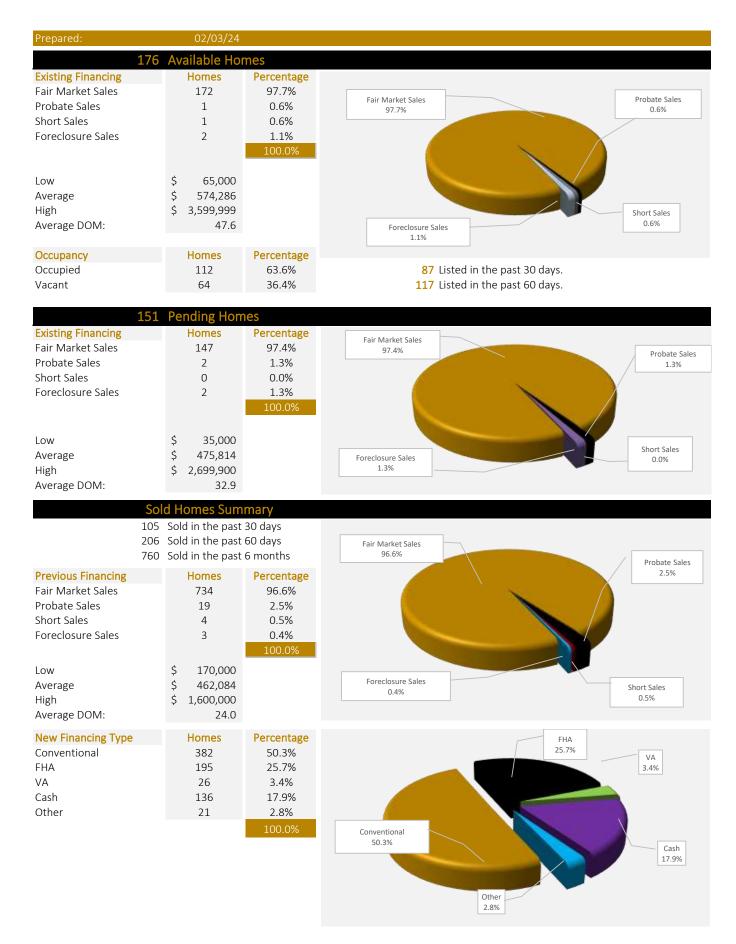

#### MODESTO REAL ESTATE SALES SUMMARY

#### MODESTO REAL ESTATE SALES SUMMARY

| Prepared: |          | 02/03/24  |                              |                   |                    |               |
|-----------|----------|-----------|------------------------------|-------------------|--------------------|---------------|
| PR        | ICE RANG | iΕ        | TOTAL IN<br>PRICE<br>BRACKET | HOMES FOR<br>SALE | HOMES IN<br>ESCROW | % WITH OFFERS |
| \$0       | to       | \$199,999 | 6                            | 4                 | 2                  | 33.33%        |
| \$200,000 | to       | \$229,999 | 4                            | 3                 | 1                  | 25.00%        |
| \$230,000 | to       | \$259,999 | 6                            | 2                 | 4                  | 66.67%        |
| \$260,000 | to       | \$289,999 | 5                            | 4                 | 1                  | 20.00%        |
| \$290,000 | to       | \$319,999 | 13                           | 5                 | 8                  | 61.54%        |
| \$320,000 | to       | \$349,999 | 20                           | 5                 | 15                 | 75.00%        |
| \$350,000 | to       | \$379,999 | 23                           | 6                 | 17                 | 73.91%        |
| \$380,000 | to       | \$409,999 | 28                           | 12                | 16                 | 57.14%        |
| \$410,000 | to       | \$439,999 | 30                           | 18                | 12                 | 40.00%        |
| \$440,000 | to       | \$469,999 | 33                           | 22                | 11                 | 33.33%        |
| \$470,000 | to       | \$499,999 | 29                           | 14                | 15                 | 51.72%        |
| \$500,000 | to       | \$529,999 | 14                           | 6                 | 8                  | 57.14%        |
| \$530,000 | to       | \$559,999 | 18                           | 8                 | 10                 | 55.56%        |
| \$560,000 | to       | \$589,999 | 21                           | 12                | 9                  | 42.86%        |
| \$590,000 | to       | \$619,999 | 13                           | 7                 | 6                  | 46.15%        |
| \$620,000 | to       | \$649,999 | 13                           | 11                | 2                  | 15.38%        |
| \$650,000 | to       | \$679,999 | 5                            | 3                 | 2                  | 40.00%        |
| \$680,000 | to       | \$709,999 | 9                            | 7                 | 2                  | 22.22%        |
| \$710,000 | to       | \$739,999 | 5                            | 4                 | 1                  | 20.00%        |
| \$740,000 | to       | \$769,999 | 3                            | 2                 | 1                  | 33.33%        |
| \$770,000 | to       | \$799,999 | 6                            | 5                 | 1                  | 16.67%        |
| \$800,000 | to       | \$829,999 | 3                            | 2                 | 1                  | 33.33%        |
| \$830,000 | to       | \$859,999 | 3                            | 2                 | 1                  | 33.33%        |
| \$860,000 | to       | \$889,999 | 1                            | 0                 | 1                  | 100.00%       |
| \$890,000 | to       | \$919,999 | 2                            | 1                 | 1                  | 50.00%        |
| \$920,000 | to       | \$949,999 | 0                            | 0                 | 0                  |               |
| \$950,000 | а        | nd up     | 14                           | 11                | 3                  | 21.43%        |
|           | TOTAL    |           | 307                          | 162               | 145                | 47.23%        |

#### MARKET TIMING:

**32.9** Average days on market for homes in escrow.

| 2.4 Months of remaining inventory      | (based on average of last 6 months sales). |
|----------------------------------------|--------------------------------------------|
| Z. T INDITCHS OF I CHIMINING INVENTORY | (bused on average of last o months sales). |

### AVAILABLE HOME STATISTICS

| <ul> <li>Available homes are short sales.</li> <li>Short Sale Percentage:</li> <li>0.00%</li> <li>Available homes are bank owned (REO).</li> <li>REO percentage:</li> <li>0.00%</li> <li>4 Available homes are vacant (includes REO).</li> <li>Vacancy rate:</li> <li>39.51%</li> <li>39.53%</li> <li>Available homes have had price reductions since being listed.</li> </ul> <b>PENDING HOME STATISTICS:</b> <ul> <li>Pending homes are short sales.</li> <li>Short Sale Percentage:</li> <li>0.00%</li> <li>2 Pending homes are short sales.</li> <li>Short Sale Percentage:</li> <li>1.38%</li> <li>23.45%</li> <li>Of homes are pending for less than the original asking price.</li> </ul> <b>MARKET STATISTICS:</b> <ul> <li>Market statistics:</li> <li>Short Sale Percentage:</li> <li>1.38%</li> <li>23.45%</li> <li>Of homes sold in the past 30 days.</li> <li>\$460,455.45</li> <li>Average selling price in the past 30 days.</li> <li>\$291.91</li> <li>Average square foot and the past 30 days.</li> <li>\$291.91</li> <li>Average square footage for home sold in the past 30 days.</li> <li>32.4%</li> <li>Homes sold above original listed price in past 30 days.</li> <li>38.2%</li> <li>Average Asked to Sold Ratio in the past 30 days.</li> <li>38.2%</li> <li>Average Asked to Sold Ratio in the past 30 days.</li> <li>30.61 homes shot in the past 6 months.</li> <li>4 Sold homes that were short sales.</li> <li>Short Sale Percentage:</li> <li>0.53%</li> </ul>                                                                                                                                                                                                                                                                                                                                                                                                                                                                                                                                                                                                                                                        | AVAILABLE HOIVIE ST | ATISTICS:                                                          |                        |        |  |  |  |  |
|-------------------------------------------------------------------------------------------------------------------------------------------------------------------------------------------------------------------------------------------------------------------------------------------------------------------------------------------------------------------------------------------------------------------------------------------------------------------------------------------------------------------------------------------------------------------------------------------------------------------------------------------------------------------------------------------------------------------------------------------------------------------------------------------------------------------------------------------------------------------------------------------------------------------------------------------------------------------------------------------------------------------------------------------------------------------------------------------------------------------------------------------------------------------------------------------------------------------------------------------------------------------------------------------------------------------------------------------------------------------------------------------------------------------------------------------------------------------------------------------------------------------------------------------------------------------------------------------------------------------------------------------------------------------------------------------------------------------------------------------------------------------------------------------------------------------------------------------------------------------------------------------------------------------------------------------------------------------------------------------------------------------------------------------------------------------------------------------------------------------------------------------------------|---------------------|--------------------------------------------------------------------|------------------------|--------|--|--|--|--|
| <ul> <li>Available homes are vacant (includes REO). Vacancy rate: 39.51%</li> <li>29.63% Available homes have had price reductions since being listed.</li> <li>PENDING HOME STATISTICS: <ul> <li>Pending homes are short sales.</li> <li>Short Sale Percentage: 0.00%</li> <li>Pending homes are bank owned (REO). REO percentage: 1.38%</li> <li>23.45% Of homes are pending for less than the original asking price.</li> </ul> </li> <li>MARKET STATISTICS: <ul> <li>MARKET STATISTICS:</li> <li>Interpretation of the past 30 days.</li> <li>\$460,455.45</li> <li>Average selling price in the past 6 months.</li> <li>\$291.91</li> <li>Average price per square foot in the past 30 days.</li> <li>1,637</li> <li>Average square footage for home sold in the past 30 days.</li> <li>32.4%</li> <li>Homes sold above original listed price in past 30 days.</li> <li>32.4%</li> <li>Homes sold actio in the past 30 days.</li> <li>32.4%</li> <li>Homes sold actio in the past 30 days.</li> <li>32.4%</li> <li>Homes sold actio in the past 30 days.</li> <li>32.4%</li> <li>Homes sold actio in the past 30 days.</li> <li>32.4%</li> <li>Homes sold actio in the past 30 days.</li> <li>32.4%</li> <li>Homes sold actio in the past 30 days.</li> <li>32.4%</li> <li>Homes sold actio in the past 30 days.</li> <li>32.4%</li> <li>Average Asked to Sold Ratio in the past 30 days.</li> <li>30.0%</li> <li>Median Asked to Sold Ratio in the past 30 days.</li> <li>30.4%</li> <li>Homes sold in the past 60 days.</li> <li>30.4%</li> <li>Average sold in the past 60 days.</li> <li>30.4%</li> <li>Average sold in the past 60 days.</li> <li>30.4%</li> <li>Average sold in the past 6 months.</li> <li>30.4%</li> </ul></li></ul>                                                                                                                                                                                                                                                                                                                                                                                                     | 0                   | Available homes are short sales.                                   | Short Sale Percentage: | 0.00%  |  |  |  |  |
| <ul> <li>29.63% Available homes have had price reductions since being listed.</li> <li>PENDING HOME STATISTICS: <ul> <li>0 Pending homes are short sales.</li> <li>2 Pending homes are bank owned (REO).</li> <li>2 REO percentage:</li> <li>1.38%</li> <li>23.45% Of homes are pending for less than the original asking price.</li> </ul> </li> <li>MARKET STATISTICS: <ul> <li>105</li> <li>Homes sold in the past 30 days.</li> <li>\$460,455.45</li> <li>Average selling price in the past 30 days.</li> <li>\$291.91</li> <li>Average price per square foot in the past 30 days.</li> <li>\$291.91</li> <li>Average square foot age for home sold in the past 30 days.</li> <li>32.4%</li> <li>Homes sold above original listed price in past 30 days.</li> <li>38.2%</li> <li>Average Asked to Sold Ratio in the past 30 days.</li> <li>100.0%</li> <li>Median Asked to Sold Ratio in the past 30 days.</li> <li>206</li> <li>Homes sold in the past 60 days.</li> <li>207</li> <li>208</li> <li>208</li> <li>208</li> <li>209</li> <li>209</li> <li>209</li></ul></li></ul> | 0                   | Available homes are bank owned (REO).                              | REO percentage:        | 0.00%  |  |  |  |  |
| PENDING HOME STATISTICS:       0         0       Pending homes are short sales.       Short Sale Percentage:       0.00%         2       Pending homes are bank owned (REO).       REO percentage:       1.38%         23.45%       Of homes are pending for less than the original asking price.       1.38%         MARKET STATISTICS:       105       Homes sold in the past 30 days.         \$460,455.45       Average selling price in the past 6 months.       \$291.91         Average price per square foot in the past 30 days.       1,637         1,637       Average square footage for home sold in the past 30 days.         32.4%       Homes sold above original listed price in past 30 days.         98.2%       Average Asked to Sold Ratio in the past 30 days.         100.0%       Median Asked to Sold Ratio in the past 30 days.         206       Homes sold in the past 60 days.         760       Homes sold in the past 60 days.         4       Sold homes that were short sales.       Short Sale Percentage:       0.53%                                                                                                                                                                                                                                                                                                                                                                                                                                                                                                                                                                                                                                                                                                                                                                                                                                                                                                                                                                                                                                                                                              | 64                  | Available homes are vacant (includes REO).                         | Vacancy rate:          | 39.51% |  |  |  |  |
| <ul> <li>Pending homes are short sales.</li> <li>Pending homes are bank owned (REO).</li> <li>REO percentage:</li> <li>1.38%</li> <li>23.45%</li> <li>Of homes are pending for less than the original asking price.</li> </ul> MARKET STATISTICS: MARKET statistics: Average selling price in the past 30 days. \$460,455.45 Average selling price in the past 6 months. \$291.91 Average square footage for home sold in the past 30 days. 1.637 Average square footage for home sold in the past 30 days. 98.2% Average Asked to Sold Ratio in the past 30 days. 100.0% Median Asked to Sold Ratio in the past 30 days. 206 Homes sold in the past 60 days. 206 Short Sale Percentage: 0.53%                                                                                                                                                                                                                                                                                                                                                                                                                                                                                                                                                                                                                                                                                                                                                                                                                                                                                                                                                                                                                                                                                                                                                        | 29.63%              | 6 Available homes have had price reductions since being listed.    |                        |        |  |  |  |  |
| <ul> <li>2 Pending homes are bank owned (REO). REO percentage: 1.38%</li> <li>23.45% Of homes are pending for less than the original asking price.</li> <li>MARKET STATISTICS:</li> <li>MARKET STATISTICS:</li> <li>Market sold in the past 30 days.</li> <li>\$460,455.45 Average selling price in the past 6 months.</li> <li>\$291.91 Average price per square foot in the past 30 days.</li> <li>1,637 Average square footage for home sold in the past 30 days.</li> <li>1,637 Average square footage for home sold in the past 30 days.</li> <li>32.4% Homes sold above original listed price in past 30 days.</li> <li>98.2% Average Asked to Sold Ratio in the past 30 days.</li> <li>98.2% Average Asked to Sold Ratio in the past 30 days.</li> <li>100.0% Median Asked to Sold Ratio in the past 30 days.</li> <li>206 Homes sold in the past 60 days.</li> <li>760 Homes sold in the past 6 months.</li> <li>4 Sold homes that were short sales. Short Sale Percentage: 0.53%</li> </ul>                                                                                                                                                                                                                                                                                                                                                                                                                                                                                                                                                                                                                                                                                                                                                                                                                                                                                                                                                                                                                                                                                                                                                  | PENDING HOME STAT   | TISTICS:                                                           |                        |        |  |  |  |  |
| <ul> <li>23.45% Of homes are pending for less than the original asking price.</li> <li>MARKET STATISTICS:</li> <li>105 Homes sold in the past 30 days.</li> <li>\$460,455.45 Average selling price in the past 6 months.</li> <li>\$291.91 Average price per square foot in the past 30 days.</li> <li>1,637 Average square footage for home sold in the past 30 days.</li> <li>32.4% Homes sold above original listed price in past 30 days.</li> <li>98.2% Average Asked to Sold Ratio in the past 30 days.</li> <li>98.2% Average Asked to Sold Ratio in the past 30 days.</li> <li>100.0% Median Asked to Sold Ratio in the past 30 days.</li> <li>206 Homes sold in the past 60 days.</li> <li>760 Homes sold in the past 6 months.</li> <li>4 Sold homes that were short sales.</li> </ul>                                                                                                                                                                                                                                                                                                                                                                                                                                                                                                                                                                                                                                                                                                                                                                                                                                                                                                                                                                                                                                                                                                                                                                                                                                                                                                                                                      | 0                   | Pending homes are short sales.                                     | Short Sale Percentage: | 0.00%  |  |  |  |  |
| MARKET STATISTICS:         105         Homes sold in the past 30 days.         \$460,455.45         Average selling price in the past 6 months.         \$291.91         Average price per square foot in the past 30 days.         1,637         Average square footage for home sold in the past 30 days.         32.4%         Homes sold above original listed price in past 30 days.         98.2%         Average Asked to Sold Ratio in the past 30 days.         100.0%         Median Asked to Sold Ratio in the past 30 days.         206         Homes sold in the past 60 days.         760         Homes sold in the past 6 months.         4       Sold homes that were short sales.                                                                                                                                                                                                                                                                                                                                                                                                                                                                                                                                                                                                                                                                                                                                                                                                                                                                                                                                                                                                                                                                                                                                                                                                                                                                                                                                                                                                                                                    | 2                   | Pending homes are bank owned (REO).                                | REO percentage:        | 1.38%  |  |  |  |  |
| <ul> <li>105 Homes sold in the past 30 days.</li> <li>\$460,455.45 Average selling price in the past 6 months.</li> <li>\$291.91 Average price per square foot in the past 30 days.</li> <li>1,637 Average square footage for home sold in the past 30 days.</li> <li>32.4% Homes sold above original listed price in past 30 days.</li> <li>98.2% Average Asked to Sold Ratio in the past 30 days.</li> <li>100.0% Median Asked to Sold Ratio in the past 30 days.</li> <li>206 Homes sold in the past 60 days.</li> <li>760 Homes sold in the past 6 months.</li> <li>4 Sold homes that were short sales.</li> </ul>                                                                                                                                                                                                                                                                                                                                                                                                                                                                                                                                                                                                                                                                                                                                                                                                                                                                                                                                                                                                                                                                                                                                                                                                                                                                                                                                                                                                                                                                                                                                | 23.45%              | .45% Of homes are pending for less than the original asking price. |                        |        |  |  |  |  |
| <ul> <li>\$460,455.45 Average selling price in the past 6 months.</li> <li>\$291.91 Average price per square foot in the past 30 days.</li> <li>1,637 Average square footage for home sold in the past 30 days.</li> <li>32.4% Homes sold above original listed price in past 30 days.</li> <li>98.2% Average Asked to Sold Ratio in the past 30 days.</li> <li>100.0% Median Asked to Sold Ratio in the past 30 days.</li> <li>206 Homes sold in the past 60 days.</li> <li>760 Homes sold in the past 6 months.</li> <li>4 Sold homes that were short sales.</li> </ul>                                                                                                                                                                                                                                                                                                                                                                                                                                                                                                                                                                                                                                                                                                                                                                                                                                                                                                                                                                                                                                                                                                                                                                                                                                                                                                                                                                                                                                                                                                                                                                             |                     |                                                                    |                        |        |  |  |  |  |
| <ul> <li>\$291.91 Average price per square foot in the past 30 days.</li> <li>1,637 Average square footage for home sold in the past 30 days.</li> <li>32.4% Homes sold above original listed price in past 30 days.</li> <li>98.2% Average Asked to Sold Ratio in the past 30 days.</li> <li>100.0% Median Asked to Sold Ratio in the past 30 days.</li> <li>206 Homes sold in the past 60 days.</li> <li>760 Homes sold in the past 6 months.</li> <li>4 Sold homes that were short sales.</li> </ul>                                                                                                                                                                                                                                                                                                                                                                                                                                                                                                                                                                                                                                                                                                                                                                                                                                                                                                                                                                                                                                                                                                                                                                                                                                                                                                                                                                                                                                                                                                                                                                                                                                               | 105                 | Homes sold in the past 30 days.                                    |                        |        |  |  |  |  |
| <ul> <li>1,637 Average square footage for home sold in the past 30 days.</li> <li>32.4% Homes sold above original listed price in past 30 days.</li> <li>98.2% Average Asked to Sold Ratio in the past 30 days.</li> <li>100.0% Median Asked to Sold Ratio in the past 30 days.</li> <li>206 Homes sold in the past 60 days.</li> <li>760 Homes sold in the past 6 months.</li> <li>4 Sold homes that were short sales.</li> </ul>                                                                                                                                                                                                                                                                                                                                                                                                                                                                                                                                                                                                                                                                                                                                                                                                                                                                                                                                                                                                                                                                                                                                                                                                                                                                                                                                                                                                                                                                                                                                                                                                                                                                                                                    | \$460,455.45        | Average selling price in the past 6 months.                        |                        |        |  |  |  |  |
| <ul> <li>32.4% Homes sold above original listed price in past 30 days.</li> <li>98.2% Average Asked to Sold Ratio in the past 30 days.</li> <li>100.0% Median Asked to Sold Ratio in the past 30 days.</li> <li>206 Homes sold in the past 60 days.</li> <li>760 Homes sold in the past 6 months.</li> <li>4 Sold homes that were short sales.</li> </ul>                                                                                                                                                                                                                                                                                                                                                                                                                                                                                                                                                                                                                                                                                                                                                                                                                                                                                                                                                                                                                                                                                                                                                                                                                                                                                                                                                                                                                                                                                                                                                                                                                                                                                                                                                                                             | \$291.91            | Average price per square foot in the past 30 days.                 |                        |        |  |  |  |  |
| <ul> <li>98.2% Average Asked to Sold Ratio in the past 30 days.</li> <li>100.0% Median Asked to Sold Ratio in the past 30 days.</li> <li>206 Homes sold in the past 60 days.</li> <li>760 Homes sold in the past 6 months.</li> <li>4 Sold homes that were short sales.</li> <li>Short Sale Percentage: 0.53%</li> </ul>                                                                                                                                                                                                                                                                                                                                                                                                                                                                                                                                                                                                                                                                                                                                                                                                                                                                                                                                                                                                                                                                                                                                                                                                                                                                                                                                                                                                                                                                                                                                                                                                                                                                                                                                                                                                                              | •                   | Average square footage for home sold in the past 30 days.          |                        |        |  |  |  |  |
| <ul> <li>100.0% Median Asked to Sold Ratio in the past 30 days.</li> <li>206 Homes sold in the past 60 days.</li> <li>760 Homes sold in the past 6 months.</li> <li>4 Sold homes that were short sales.</li> <li>Short Sale Percentage: 0.53%</li> </ul>                                                                                                                                                                                                                                                                                                                                                                                                                                                                                                                                                                                                                                                                                                                                                                                                                                                                                                                                                                                                                                                                                                                                                                                                                                                                                                                                                                                                                                                                                                                                                                                                                                                                                                                                                                                                                                                                                              |                     | Homes sold above original listed price in past 30 days.            |                        |        |  |  |  |  |
| <ul> <li>206 Homes sold in the past 60 days.</li> <li>760 Homes sold in the past 6 months.</li> <li>4 Sold homes that were short sales.</li> <li>A Sold homes that were short sales.</li> </ul>                                                                                                                                                                                                                                                                                                                                                                                                                                                                                                                                                                                                                                                                                                                                                                                                                                                                                                                                                                                                                                                                                                                                                                                                                                                                                                                                                                                                                                                                                                                                                                                                                                                                                                                                                                                                                                                                                                                                                       | 98.2%               | Average Asked to Sold Ratio in the past 30 days.                   |                        |        |  |  |  |  |
| <ul><li>760 Homes sold in the past 6 months.</li><li>4 Sold homes that were short sales.</li><li>A Short Sale Percentage: 0.53%</li></ul>                                                                                                                                                                                                                                                                                                                                                                                                                                                                                                                                                                                                                                                                                                                                                                                                                                                                                                                                                                                                                                                                                                                                                                                                                                                                                                                                                                                                                                                                                                                                                                                                                                                                                                                                                                                                                                                                                                                                                                                                             |                     |                                                                    |                        |        |  |  |  |  |
| 4Sold homes that were short sales.Short Sale Percentage:0.53%                                                                                                                                                                                                                                                                                                                                                                                                                                                                                                                                                                                                                                                                                                                                                                                                                                                                                                                                                                                                                                                                                                                                                                                                                                                                                                                                                                                                                                                                                                                                                                                                                                                                                                                                                                                                                                                                                                                                                                                                                                                                                         |                     | , ,                                                                |                        |        |  |  |  |  |
|                                                                                                                                                                                                                                                                                                                                                                                                                                                                                                                                                                                                                                                                                                                                                                                                                                                                                                                                                                                                                                                                                                                                                                                                                                                                                                                                                                                                                                                                                                                                                                                                                                                                                                                                                                                                                                                                                                                                                                                                                                                                                                                                                       |                     |                                                                    |                        |        |  |  |  |  |
| <b>3</b> Sold homes that were bank owned. REO percentage: 0.39%                                                                                                                                                                                                                                                                                                                                                                                                                                                                                                                                                                                                                                                                                                                                                                                                                                                                                                                                                                                                                                                                                                                                                                                                                                                                                                                                                                                                                                                                                                                                                                                                                                                                                                                                                                                                                                                                                                                                                                                                                                                                                       | 4                   | Sold homes that were short sales.                                  | Short Sale Percentage: | 0.53%  |  |  |  |  |
|                                                                                                                                                                                                                                                                                                                                                                                                                                                                                                                                                                                                                                                                                                                                                                                                                                                                                                                                                                                                                                                                                                                                                                                                                                                                                                                                                                                                                                                                                                                                                                                                                                                                                                                                                                                                                                                                                                                                                                                                                                                                                                                                                       | 3                   | Sold homes that were bank owned.                                   | REO percentage:        | 0.39%  |  |  |  |  |