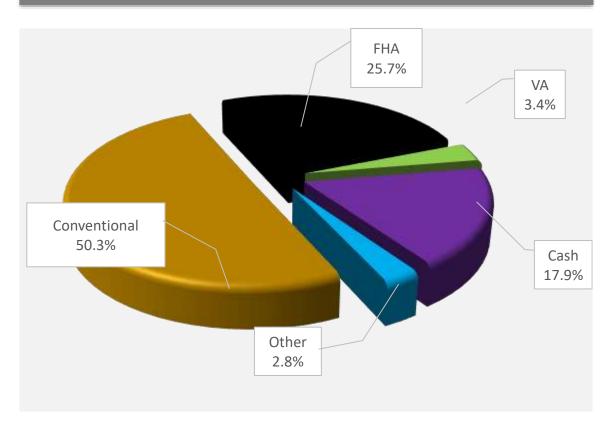

# New Financing Type





## State of the Market

| MARKET TIMING:                                                                                                                            |                                                                                                                         |
|-------------------------------------------------------------------------------------------------------------------------------------------|-------------------------------------------------------------------------------------------------------------------------|
| 32.9Average days on<br>market for homes<br>in escrow.Months of<br>remaining inventory<br>(based on average<br>of last 6 months<br>sales). | 162 HOMES FOR SALE 145 HOMES IN ESCROW